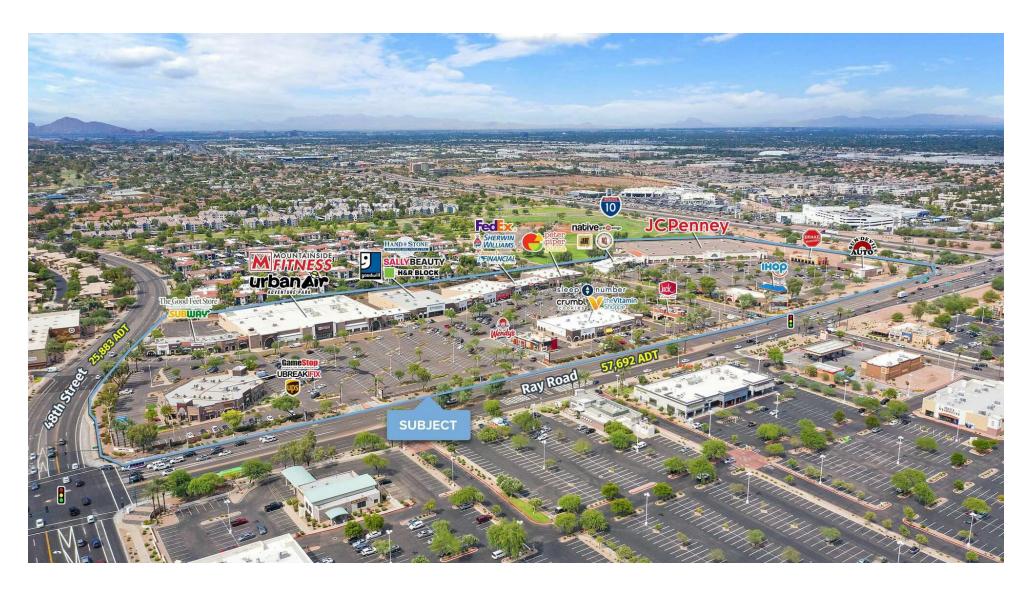

#### **PROPERTY HIGHLIGHTS**

- 1,200 SF Juice Bar for Lease
- Located just off the I-10 and Ray Road
- Modern Paint Scheme
- Busy Neighborhood Shopping Center
- Multiple Fascia Signs facing Ray Rd & 48th St
- High Traffic Counts
- Affluent Ahwatukee Neighborhood One of Metro Phoenix's Strongest Submarkets
- 1.4M SF of Retail Space at the Intersection

AREA CO-TENANTS

NEC Ray Rd & 48th St | Phoenix, AZ

NEC Ray Rd & 48th St | Phoenix, AZ