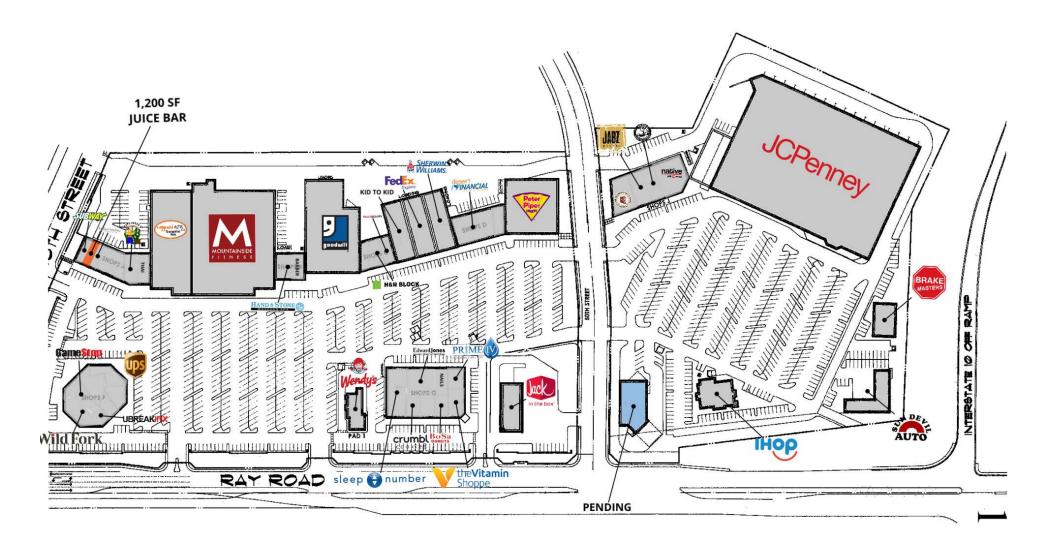

#### **AVAILABLE SPACES**

| SUITE   | TENANT                | SIZE      | DESCRIPTION | PLANS            |  |  |
|---------|-----------------------|-----------|-------------|------------------|--|--|
| A-01    | SUBWAY                | 1,200 SF  | -           | -                |  |  |
| A-03    | Available             | 1,200 SF  | JUICE BAR   | <u>View Here</u> |  |  |
| A-05    | GOOD FEET             | 1,200 SF  | -           | -                |  |  |
| A-07    | PIGTAILS AND CREWCUTS | 1,080 SF  | -           | -                |  |  |
| A-09    | BOBA DAY              | 1,264 SF  | -           | -                |  |  |
| A-11    | BELLE LACET           | 1,328 SF  | -           | -                |  |  |
| A-13    | PAPA CHEVOS TACO SHOP | 1,698 SF  | -           | -                |  |  |
| A-15    | UD THAI               | 1,400 SF  | -           | -                |  |  |
| B-01/03 | HAND & STONE MASSAGE  | 2,820 SF  | -           | -                |  |  |
| B-71    | GENTLEMAN JOE'S       | 1,080 SF  | -           | -                |  |  |
| C-01    | STRETCH AUTHORITY     | 1,375 SF  | -           | -                |  |  |
| C-02    | H&R BLOCK             | 2,010 SF  | -           | -                |  |  |
| C-03    | SALLY BEAUTY          | 1,200 SF  | -           | -                |  |  |
| 1       | GOODWILL              | 22,565 SF | -           | -                |  |  |
| 2       | KID TO KID            | 6,000 SF  | -           | -                |  |  |
|         |                       |           |             |                  |  |  |

NEC Ray Rd & 48th St | Phoenix, AZ

| SUITE | TENANT                        | SIZE      | DESCRIPTION | PLANS |  |
|-------|-------------------------------|-----------|-------------|-------|--|
| 3A    | FEDEX                         | 7,000 SF  | -           | -     |  |
| 3B    | SHERWIN WILLIAMS              | 5,000 SF  | -           | -     |  |
| D-01  | DESERT FINANCIAL CREDIT UNION | 5,914 SF  | -           | -     |  |
| D-03  | CHURCHILL'S FINE CIGARS       | 1,748 SF  | -           | -     |  |
| 4     | PETER PIPER PIZZA             | 14,000 SF | -           | -     |  |
| F-01  | WILD FORK FOODS               | 4,332 SF  | -           | -     |  |
| F-05  | UBREAKIFIX                    | 1,068 SF  | -           | -     |  |
| F-07  | IMAGINE DENTAL                | 1,355 SF  | -           | -     |  |
| F-09  | AGELESS MEN'S HEALTH          | 1,040 SF  | -           | -     |  |
| F-11  | UPS                           | 1,002 SF  | -           | -     |  |
| F-13  | YOUR CBD STORE                | 865 SF    | -           | -     |  |
| F-15  | BIKE MASTERS                  | 2,544 SF  | -           | -     |  |
| F-17  | GAMESTOP                      | 1,388 SF  | -           | -     |  |
| F-21  | JACKSON HEWITT                | 512 SF    | -           | -     |  |
| G-01  | SLEEP NUMBER                  | 4,672 SF  | -           | -     |  |
| G-07  | CRUMBL                        | 1,500 SF  | -           | -     |  |
| G-09  | WOW WOW HAWAIIAN LEMONADES    | 1,200 SF  | -           | -     |  |
| G-11  | BOSA DONUTS                   | 1,200 SF  | -           | -     |  |
| G-13  | VITAMIN SHOPPE                | 3,867 SF  | -           | -     |  |
| G-17  | PRIME IV                      | 1,750 SF  | -           | -     |  |
|       |                               |           |             |       |  |

NEC Ray Rd & 48th St | Phoenix, AZ

| PLANS |
|-------|
| -     |
| -     |
| -     |
| -     |
| -     |
| -     |
| -     |
| -     |
| -     |
| -     |
| -     |
| -     |
| -     |
| -     |
| -     |
| -     |
|       |