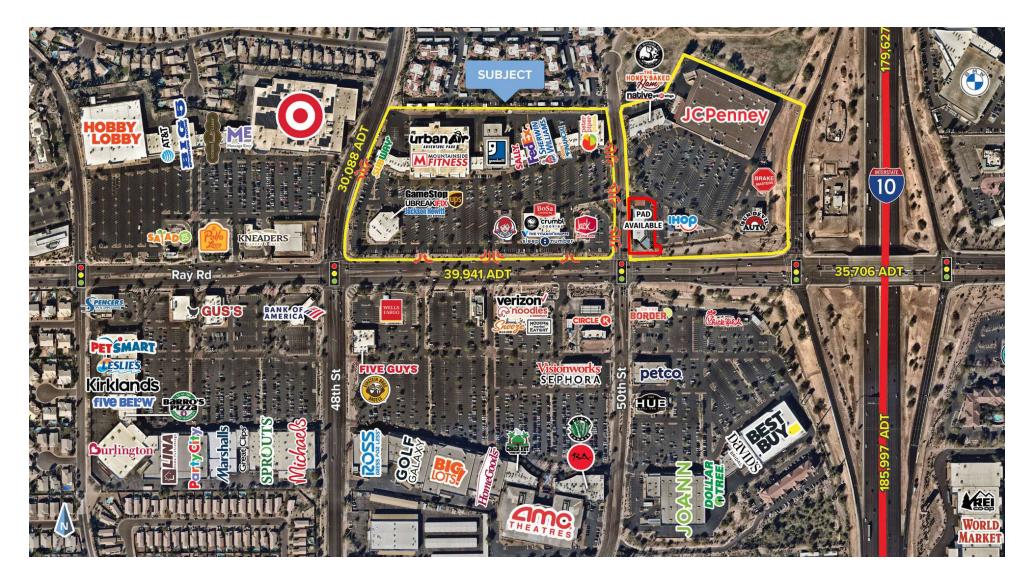

#### **PROPERTY HIGHLIGHTS**

- 1,200 SF Juice Bar for Lease
- Located just off the I-10 and Ray Road
- Modern Paint Scheme
- Busy Neighborhood Shopping Center
- Multiple Fascia Signs facing Ray Rd & 48th St
- High Traffic Counts
- Affluent Ahwatukee Neighborhood One of Metro Phoenix's Strongest Submarkets
- 1.4M SF of Retail Space at the Intersection

AREA CO-TENANTS

NEC Ray Rd & 48th St | Phoenix, AZ

NEC Ray Rd & 48th St | Phoenix, AZ