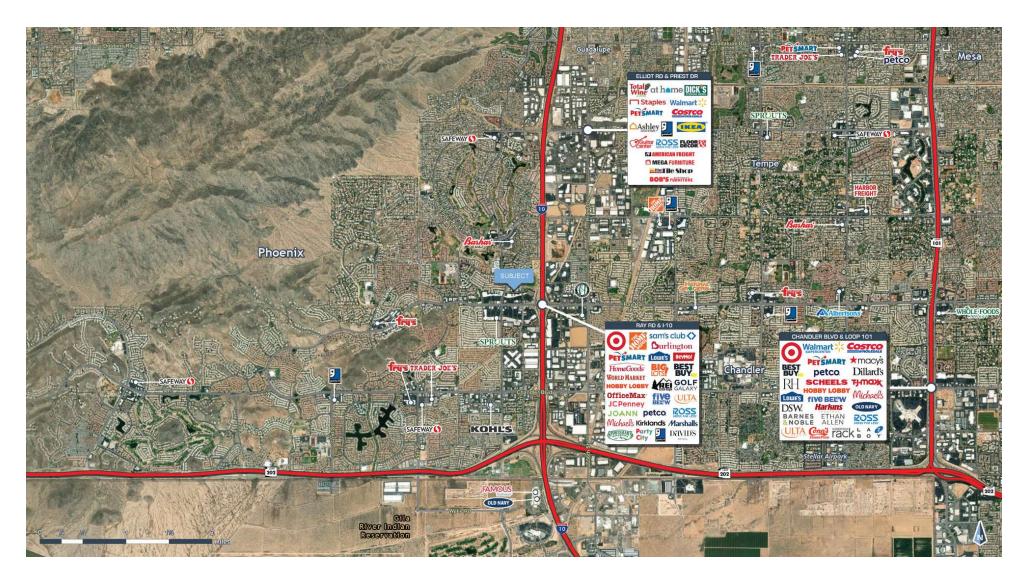

#### LOCATION DESCRIPTION

I-10 & Ray Rd - Phoenix

AREA CO-TENANTS

NEC Ray Rd & 48th St | Phoenix, AZ

NEC Ray Rd & 48th St | Phoenix, AZ