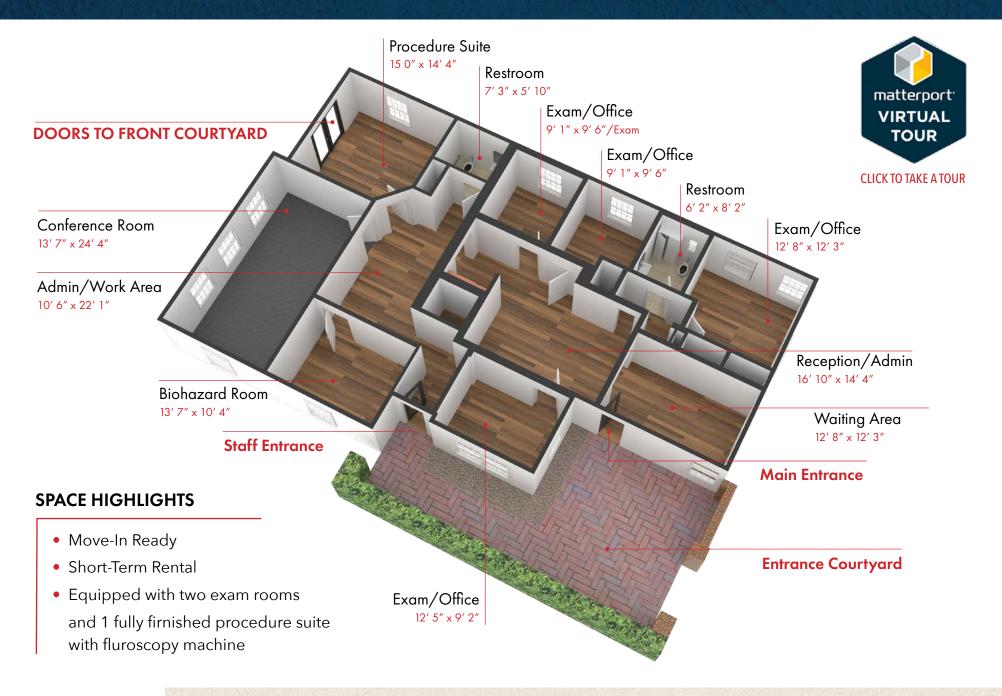

ASE TERM: 6 TO 12 MONTHS

BUILDING SIZE: ±2,238 SF

PARKING SPACES: 9 SPACES

HOURS OF OPERATION: MONDAY -THURSDAY

#### **HIGHLIGHTS**

- Unique Opportunity to rent out office space from 6 months to 1 year. Longer terms may be available.
- This short term rental can allow a firm or medical practice to have exclusive use of the space Monday through Thursday in the beautiful Winter Park.
- Functional, turnkey space equipped for medical practice. Equipment in the Procedure room is on wheels and can be moved to create another office/ exam room.
- Functional, turnkey space equipped for medical practice.
- Includes all utilities as well as phone, internet, and biohazard service.



# EXTERIOR PHOTOS









# INTERIOR PHOTOS











# **EXAM ROOMS**











### FLOOR PLAN - 2,238 SQ FT





## AERIAL LOCATION







4 Acre Commercial Real Estate (4 Acre) does not represent or warranty the accuracy of the information contained herein. Such information has been given to 4 Acre by the owner of the property or obtained from other sources deemed reliable. 4 Acre has no reason to doubt its accuracy, but does not guarantee it. The reviewer(s) of this document is encouraged to perform their own research for their own purposes to verify the dependability of the information being reviewed. All information should be verified by reviewer(s) prior to purchase or lease. Unless otherwise noted, the property is being offered as-is, where is, with all faults. This information represents the proprietary work product of 4 Acre Realty, LLC and may not be copied, reproduced, modified, distrib