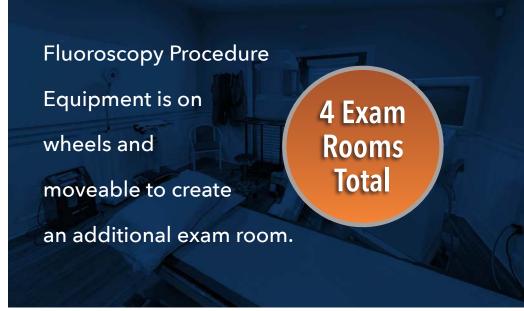

#### **HIGHLIGHTS**

- Unique Opportunity to rent out office space from 6 months to 1 year. Longer terms may be available.
- This short term rental can allow a firm or medical practice to have exclusive use of the space Monday through Thursday in the beautiful Winter Park.
- Functional, turnkey space equipped for medical practice. Equipment in the Procedure room is on wheels and can be moved to create another office/ exam room.
- Functional, turnkey space equipped for medical practice.
- Includes all utilities as well as phone, internet, and biohazard service.