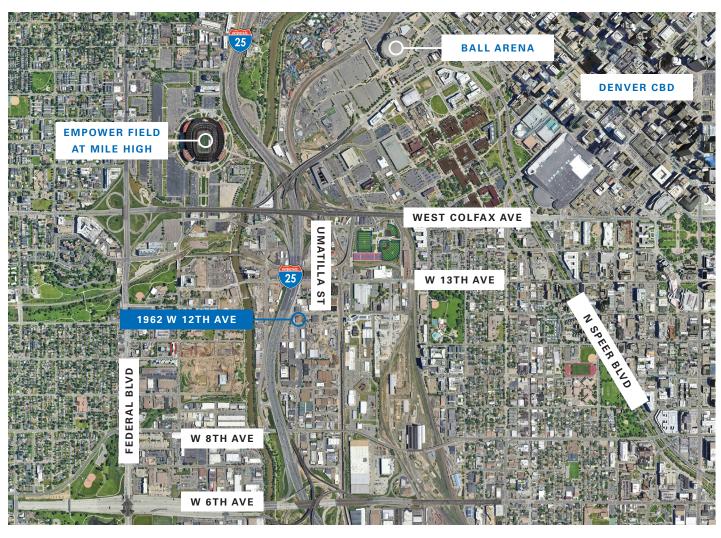

# 1962 W 12TH AVE, DENVER, CO

# Industrial for Sale Property Highlights

- -Freestanding 864 SF (24' x 36') garage/ storage building with 12' x 16' drive-in door
- -±2,500 SF office areas, 540 sf showroom
- -Zoned I-B, UO-2
- -Built in 1958, brick/block
- -Small fenced yard
- Easy access from I-25/Colfax Ave interchange, 5 minutes from CBD