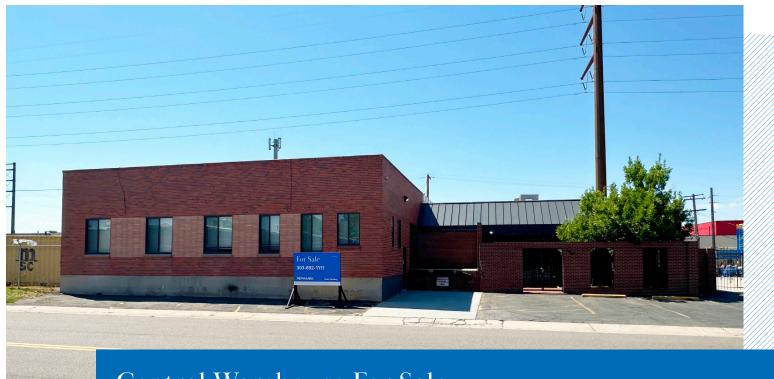

# Central Warehouse For Sale With 30' High Sign Visible from I-25

1962 WEST 12TH AVENUE DENVER, CO 80204

# Industrial for Sale Property Highlights

- -Freestanding 864 SF (24' x 36') garage/ storage building with 12' x 16' drive-in door
- -±2,500 SF office areas, 540 sf showroom
- -Zoned I-B, UO-2
- -Built in 1958, brick/block
- -Small fenced yard
- Easy access from I-25/Colfax Ave interchange, 5 minutes from CBD