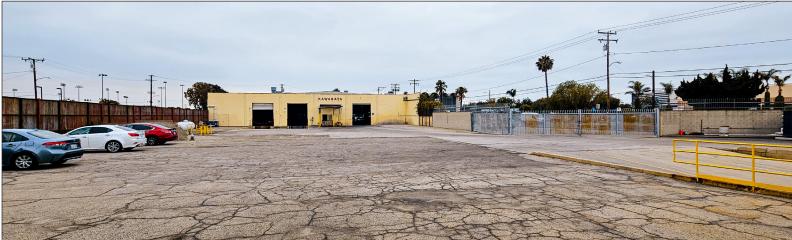

### PROPERTY SUMMARY

- ±47,600 SF (Two ±24,000 SF CTU Buildings )
- \$13,500,000.00 (\$283.19/SF)
- ±106,025 SF Land
- 4 Dock Doors (12'x14') with 4 Levelers
- 6 Ground Level Doors (12'x14')
- 17' 24' Warehouse Clearance
- Truck Scale
- M-H Zoning (Heavy Manufacturing)
- Minutes to 91 and 710 Freeways

# INDUSTRIAL FOR SALE

1950 SOUTH SANTA FE AVENUE, COMPTON, CA 90221

Copyright © Lee & Associates. All rights reserved. No part of this work may be reproduced or distributed without written permission of the copyright owner. The information contained in this report was gathered by Lee & Associates from sources believed to be reliable. Lee & Associates, however, makes no representation concerning the accuracy or completeness of such information and expressly disclaims any responsibility for any inaccuracy contained herein. 4.2.24