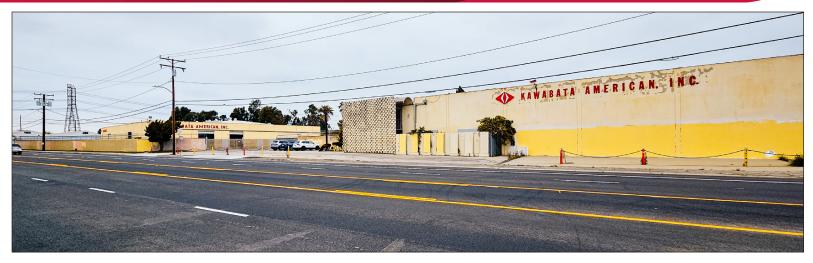

### PROPERTY SUMMARY

- ±47,600 SF (Two ±24,000 SF CTU Buildings )
- \$13,500,000.00 (\$283.19/SF)
- ±106,025 SF Land
- 4 Dock Doors (12'x14') with 4 Levelers
- 6 Ground Level Doors (12'x14')
- 17' 24' Warehouse Clearance
- Truck Scale
- M-H Zoning (Heavy Manufacturing)
- Minutes to 91 and 710 Freeways

# INDUSTRIAL FOR SALE

1950 SOUTH SANTA FE AVENUE, COMPTON, CA 90221

Copyright © Lee & Associates. All rights reserved. No part of this work may be reproduced or distributed without written permission of the copyright owner. The information contained in this report was gathered by Lee & Associates from sources believed to be reliable. Lee & Associates, however, makes no representation concerning the accuracy or completeness of such information and expressly disclaims any responsibility for any inaccuracy contained herein. 4.2.24