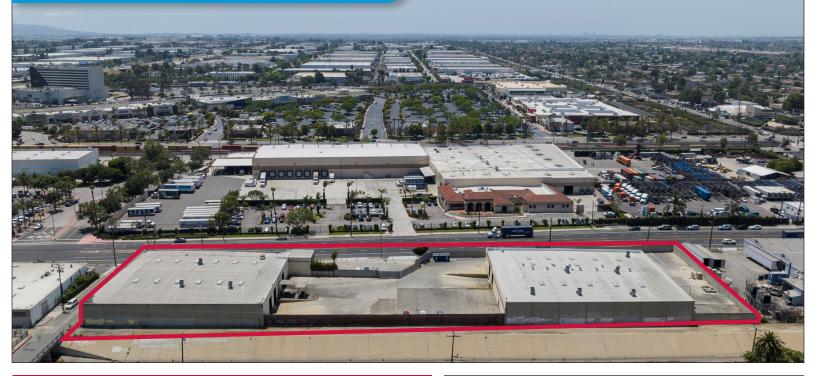

### PROPERTY SUMMARY

- ±47,600 SF (Two ±24,000 SF CTU Buildings )
- \$13,500,000.00 (\$283.19/SF)
- ±106,025 SF Land
- 4 Dock Doors (12'x14') with 4 Levelers
- 6 Ground Level Doors (12'x14')
- 17' 24' Warehouse Clearance
- Truck Scale
- M-H Zoning (Heavy Manufacturing)
- Minutes to 91 and 710 Freeways

# INDUSTRIAL FOR SALE

1950 SOUTH SANTA FE AVENUE, COMPTON, CA 90221

Copyright © Lee & Associates. All rights reserved. No part of this work may be reproduced or distributed without written permission of the copyright owner. The information contained in this report was gathered by Lee & Associates from sources believed to be reliable. Lee & Associates, however, makes no representation concerning the accuracy or completeness of such information and expressly disclaims any responsibility for any inaccuracy contained herein. 4.2.24