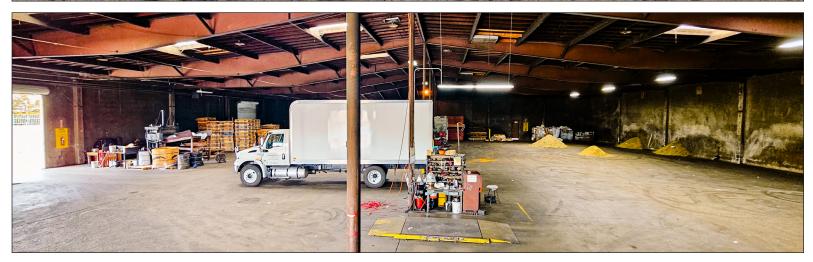

### PROPERTY SUMMARY

- ±47,600 SF (Two ±24,000 SF CTU Buildings )
- \$13,500,000.00 (\$283.19/SF)
- ±106,025 SF Land
- 4 Dock Doors (12'x14') with 4 Levelers
- 6 Ground Level Doors (12'x14')
- 17' 24' Warehouse Clearance
- Truck Scale
- M-H Zoning (Heavy Manufacturing)
- Minutes to 91 and 710 Freeways