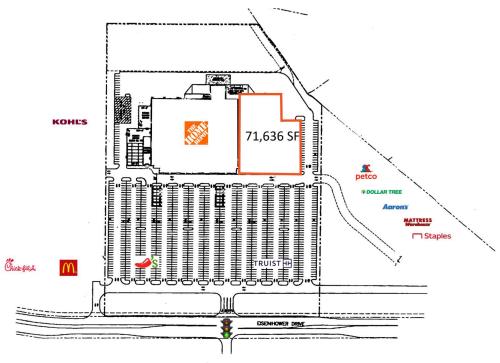

### **PROPERTY HIGHLIGHTS**

- 71,636 SF Available in Hanover, PA
- Site located at a signalized intersection on Eisenhower Dr. going into the center
- Area retailers include: The Home Depot, Kohl's, Petco, PetSmart, Walmart, Sam's Club, Giant Food, ALDI, TJ Maxx, Ross Dress for Less, Mattress Warehouse, Target, Aaron's, Staples, Hobby Lobby, Big Lots, Rite Aid, CVS Pharmacy, and more