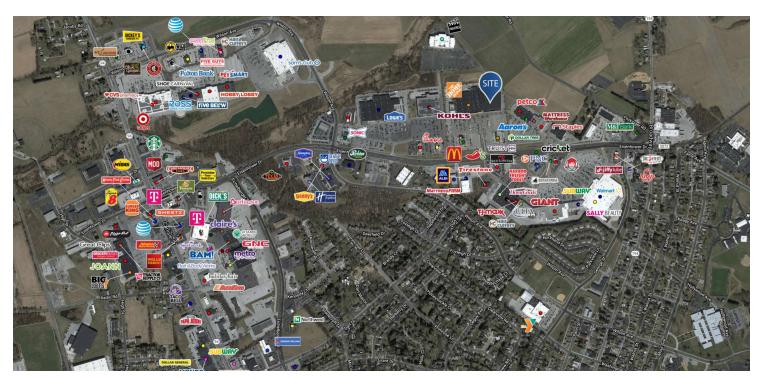

### **PROPERTY HIGHLIGHTS**

- 71,636 SF Available in Hanover, PA
- Site located at a signalized intersection on Eisenhower Dr. going into the center
- Area retailers include: The Home Depot, Kohl's, Petco, PetSmart, Walmart, Sam's Club, Giant Food, ALDI, TJ Maxx, Ross Dress for Less, Mattress Warehouse, Target, Aaron's, Staples, Hobby Lobby, Big Lots, Rite Aid, CVS Pharmacy, and more

# **Location Maps**

KEITH VALENTINE

COX REALTY

678.718.1882 KValentine@retail-pa.com 717.495.7180 coxrealtypa@aol.com