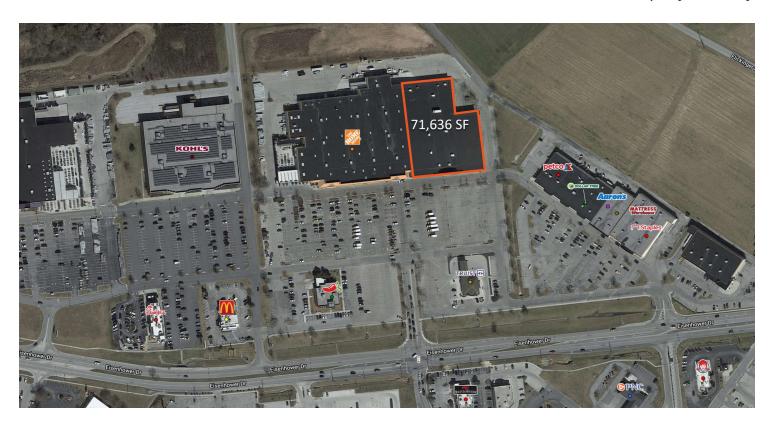

### **PROPERTY HIGHLIGHTS**

- 71,636 SF Available in Hanover, PA
- Site located at a signalized intersection on Eisenhower Dr. going into the center
- Area retailers include: The Home Depot, Kohl's, Petco, PetSmart, Walmart, Sam's Club, Giant Food, ALDI, TJ Maxx, Ross Dress for Less, Mattress Warehouse, Target, Aaron's, Staples, Hobby Lobby, Big Lots, Rite Aid, CVS Pharmacy, and more