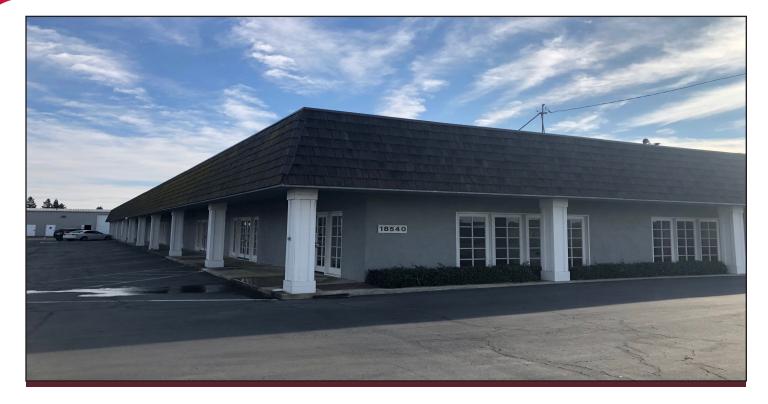

## COMMERCIAL OFFICE UNITS | FOR LEASE

### 18540 NORTH HWY 88, LOCKEFORD, CA

UNIT SIZES:264± SF - 1,128± SFAVAILABLE SF:5,788± SF (Building II)ZONING:C-C (Community Commercial)COMMENTS:

- Eight (8) units available for lease
- Wood frame and stucco construction
- Each unit includes glass storefront
- Units can be combined to accommodate larger tenants
- Most units include one (1) restroom
- Ideal for retail or office tenants
- High visibility location
- Illuminated pole sign