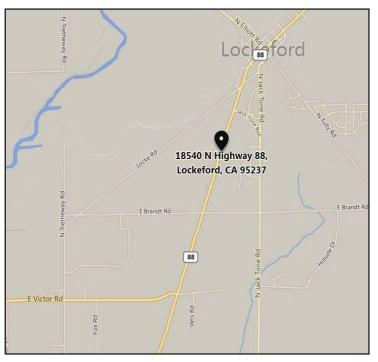

### 18540 NORTH HWY 88, LOCKEFORD, CA

UNIT SIZES:264± SF - 1,128± SFAVAILABLE SF:5,788± SF (Building II)ZONING:C-C (Community Commercial)COMMENTS:

- Eight (8) units available for lease
- Wood frame and stucco construction
- Each unit includes glass storefront
- Units can be combined to accommodate larger tenants
- Most units include one (1) restroom
- Ideal for retail or office tenants
- High visibility location
- Illuminated pole sign