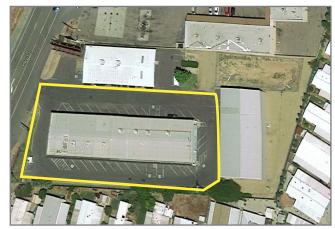

### 18540 NORTH HWY 88, LOCKEFORD, CA

UNIT SIZES:264± SF - 1,128± SFAVAILABLE SF:5,788± SF (Building II)ZONING:C-C (Community Commercial)COMMENTS:

- Eight (8) units available for lease
- Wood frame and stucco construction
- Each unit includes glass storefront
- Units can be combined to accommodate larger tenants
- Most units include one (1) restroom
- Ideal for retail or office tenants
- High visibility location
- Illuminated pole sign

### 18540 NORTH HWY 88, LOCKEFORD, CA

| Suite #  | Tenants   | Square Feet |
|----------|-----------|-------------|
| A        | AVAILABLE | 1,128±      |
| В        | AVAILABLE | 940±        |
| E        | AVAILABLE | 1,128±      |
| F- Front | AVAILABLE | 864±        |
| F- Back  | AVAILABLE | 264±        |
| G- Front | AVAILABLE | 736±        |
| G- Back  | AVAILABLE | 392±        |
| H- Side  | AVAILABLE | 336±        |