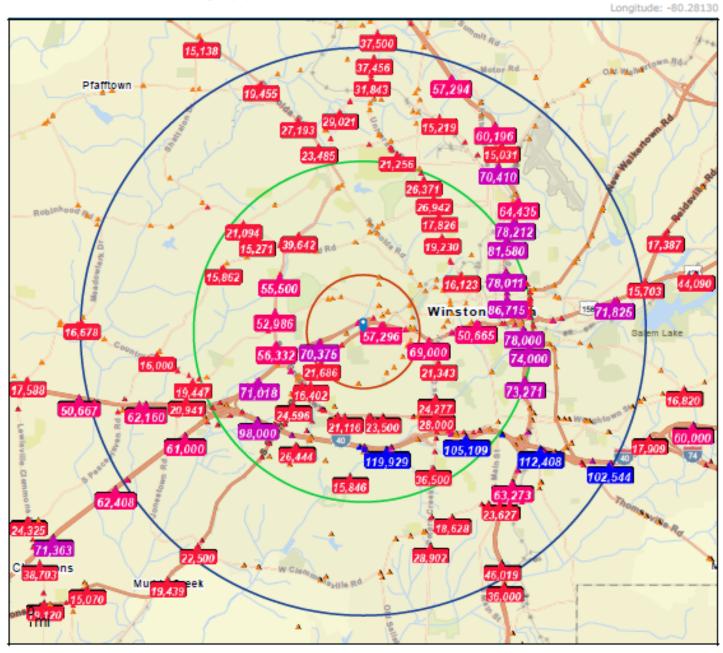

## **TRAFFIC MAP**

## Traffic Count Map

285 S Stratford Rd, Winston Salem, North Carolina, 27103 Rings: 1, 3, 5 mile radii Prepared by Esri Latitude: 36.09142

Average Daily Traffic Volume

Up to 6,000 vehicles per day

6,001 - 15,000

15,001 - 30,000

30,001 - 50,000

▲More than 100,000 per day

Winstor Salem

April 16, 2024