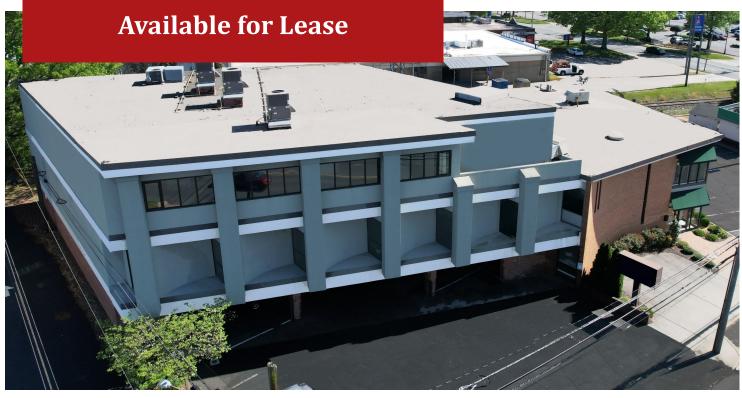

285 S. Stratford Road
Winston-Salem, NC
±19,968 SF Retail / Office Space

#### **SUMMARY:**

This prime location is highly visible from Stratford Road in Winston-Salem. Located across the street from Thruway Shopping Center with direct access to Salem Parkway (formerly Business 40). This freestanding office building offers 3 floors, covered parking, an elevator, numerous private offices and storage.