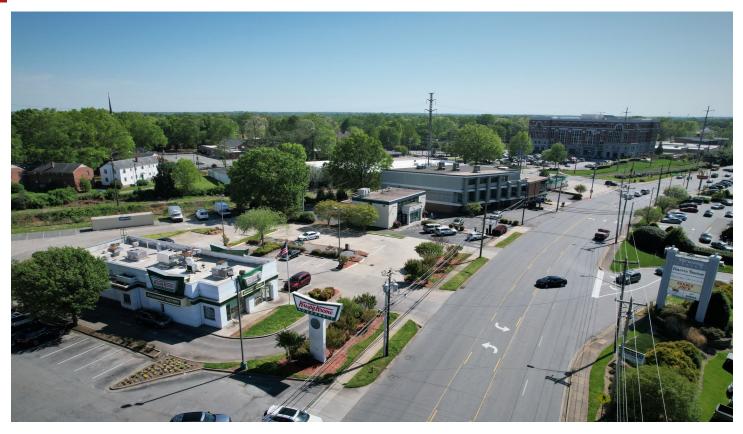

#### **SUMMARY:**

This prime location is highly visible from Stratford Road in Winston-Salem. Located across the street from Thruway Shopping Center with direct access to Salem Parkway (formerly Business 40). This freestanding office building offers 3 floors, covered parking, an elevator, numerous private offices and storage.

## **HIGHLIGHTS**

Signage available

Onsite parking available

Private restrooms available

Walking distance to dining and retail

Desirable demographics