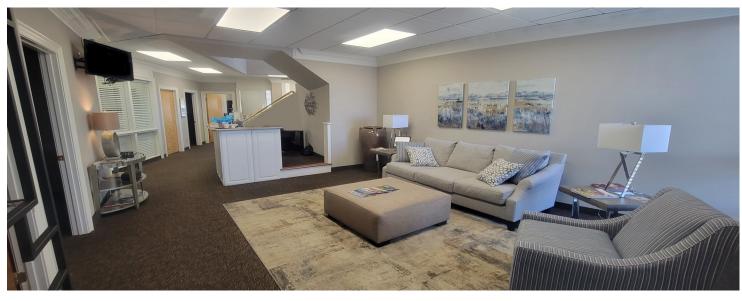

#### **SUMMARY:**

This prime location is highly visible from Stratford Road in Winston-Salem. Located across the street from Thruway Shopping Center with direct access to Salem Parkway (formerly Business 40). This freestanding office building offers 3 floors, covered parking, an elevator, numerous private offices and storage.

## **HIGHLIGHTS**

Signage available

Onsite parking available

Private restrooms available

Walking distance to dining and retail

Desirable demographics