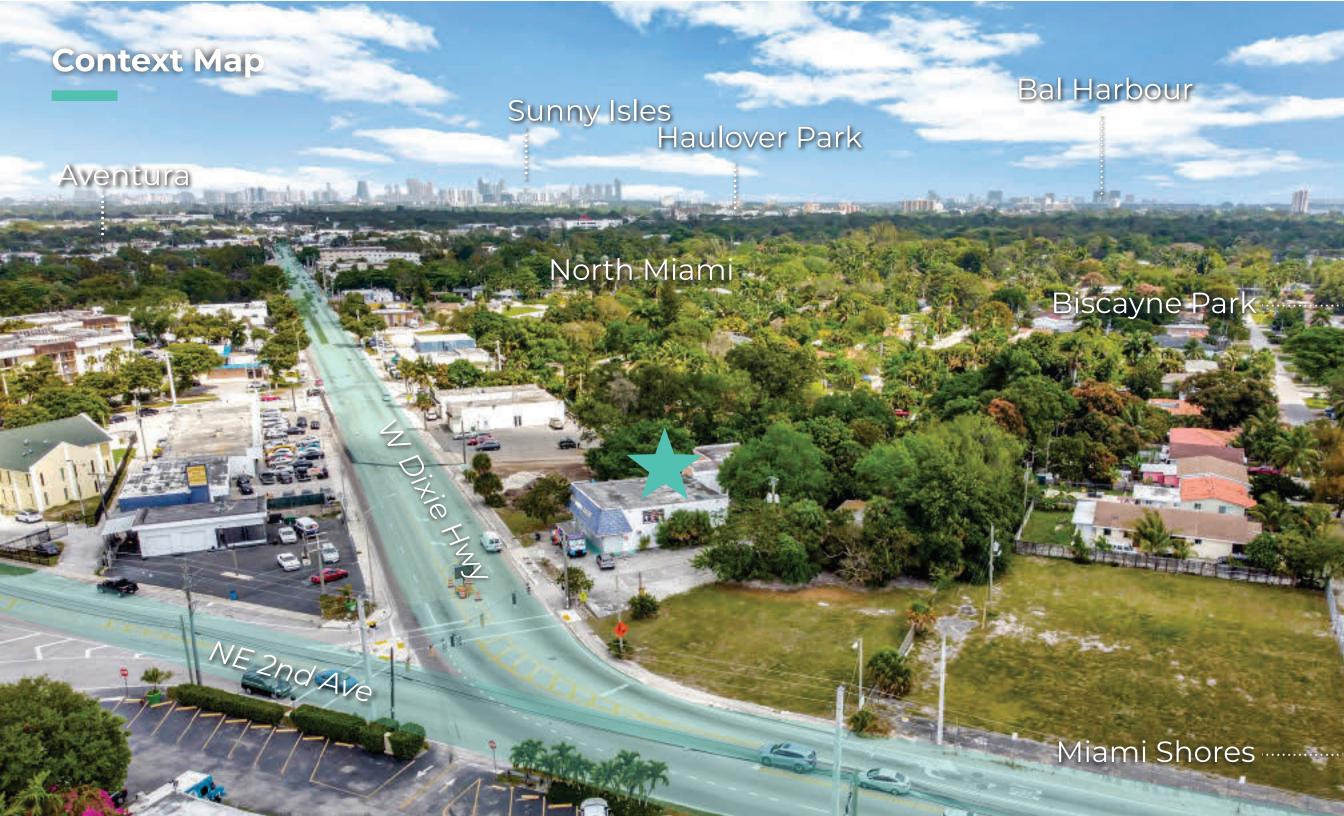

# **Executive Summary**

Jamestown Realty & Investments has been hired exclusively to offer 11801 West Dixie Highway and 11737 NE 2nd Ave for sale to some lucky investor.

The portfolio consists of 39,246 of commercial zoned land and an improved commercial building with 5,440 SF of gross leasable area with 392 feet of frontage to West Dixie Highway and NE 2nd Ave.

Additionally, the portfolio provides a 20,516 SF residential lot zoned RU-1.

The property is currently vacant and presents a unique opportunity for an investor or end user to acquire a Value-Add opportunity strategically located at the intersection between the growing neighborhoods of North Miami, Miami Shores, and Biscayne Park. The property also sits minutes away from major transportation arteries like Biscayne Blvd, I-95, and 79th Street.