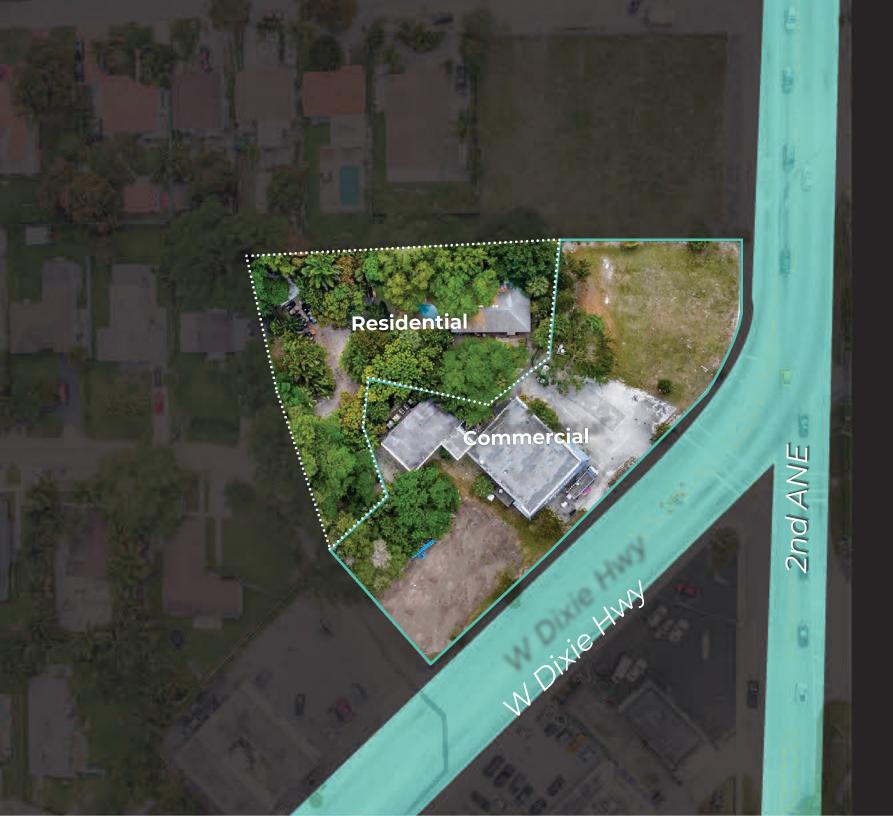

# **Executive Summary**

Jamestown Realty & Investments has been hired exclusively to offer 11801 West Dixie Highway and 11737 NE 2nd Ave for sale to some lucky investor.

The portfolio consists of 39,246 of commercial zoned land and an improved commercial building with 5,440 SF of gross leasable area with 392 feet of frontage to West Dixie Highway and NE 2nd Ave.

Additionally, the portfolio provides a 20,516 SF residential lot zoned RU-1.

The property is currently vacant and presents a unique opportunity for an investor or end user to acquire a Value-Add opportunity strategically located at the intersection between the growing neighborhoods of North Miami, Miami Shores, and Biscayne Park. The property also sits minutes away from major transportation arteries like Biscayne Blvd, I-95, and 79th Street.

### Property Highlights

- **Type:** Commercial and Residential
- Commercial Lot: 39,264 SF
- **Residential Lot:** 20,516 SF
- Total Lot Size: 59,780 SF
- Commercial Building: 5,439 SF
- Residential Building: 2,117 SF
- **Total Building Size:** 7,556 SF
- **Zoning:** BU-2 and RU-1
- **Price:** \$ 3,000,000