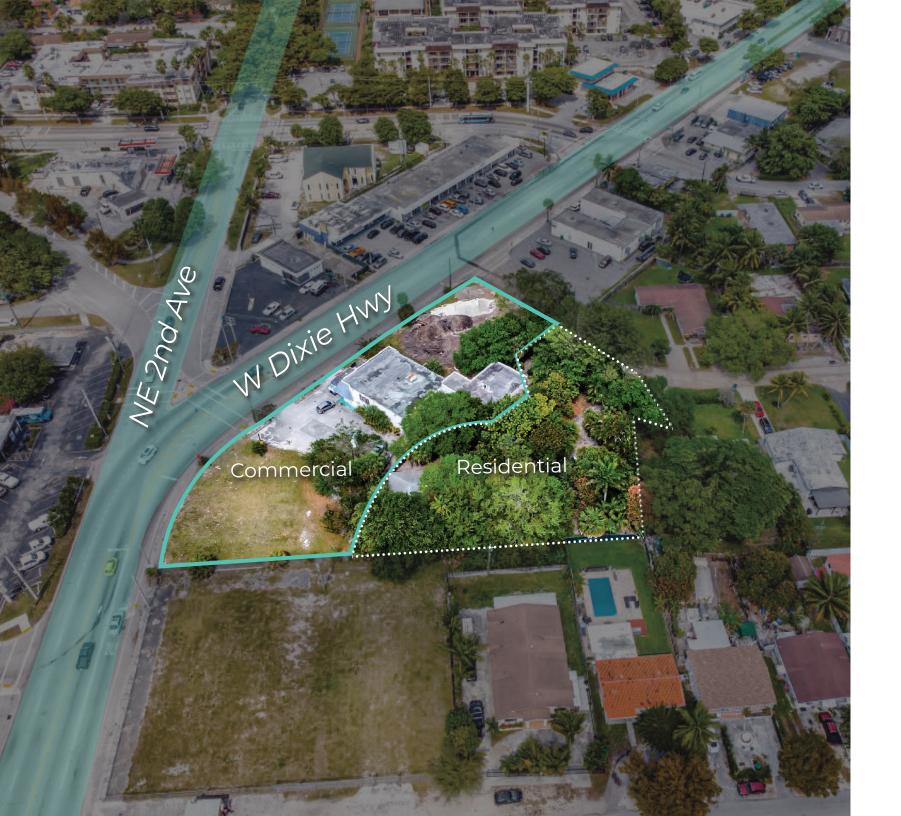

# **Executive Summary**

Jamestown Realty & Investments has been hired exclusively to offer 11801 West Dixie Highway and 11737 NE 2nd Ave for sale to some lucky investor.

The portfolio consists of 39,246 of commercial zoned land and an improved commercial building with 5,440 SF of gross leasable area with 392 feet of frontage to West Dixie Highway and NE 2nd Ave.

Additionally, the portfolio provides a 20,516 SF residential lot zoned RU-1.

The property is currently vacant and presents a unique opportunity for an investor or end user to acquire a Value-Add opportunity strategically located at the intersection between the growing neighborhoods of North Miami, Miami Shores, and Biscayne Park. The property also sits minutes away from major transportation arteries like Biscayne Blvd, I-95, and 79th Street.

### Property Highlights

- **Type:** Commercial and Residential
- Commercial Lot: 39,264 SF
- **Residential Lot:** 20,516 SF
- Total Lot Size: 59,780 SF
- Commercial Building: 5,439 SF
- Residential Building: 2,117 SF
- **Total Building Size:** 7,556 SF
- **Zoning:** BU-2 and RU-1
- **Price:** \$ 3,000,000