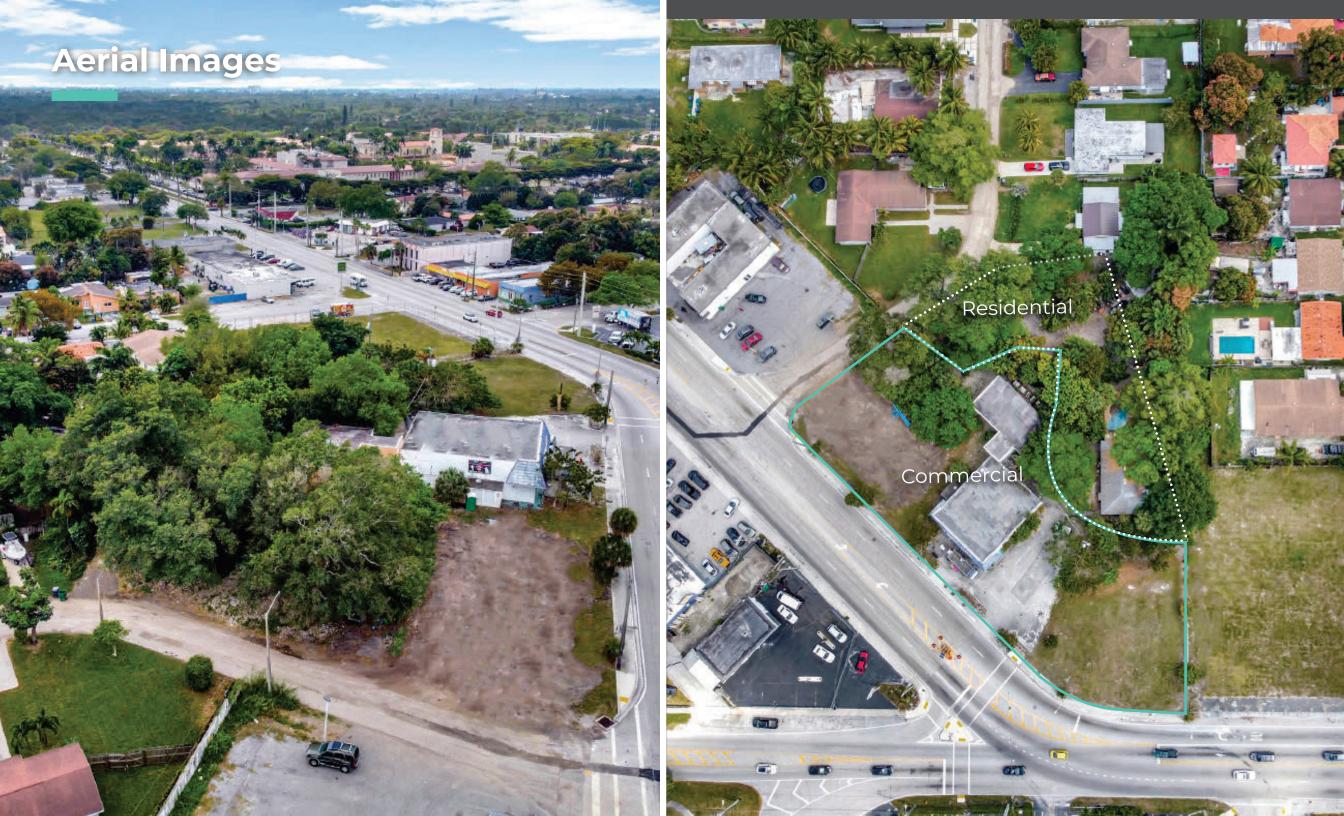

# **Executive Summary**

Jamestown Realty & Investments has been hired exclusively to offer 11801 West Dixie Highway and 11737 NE 2nd Ave for sale to some lucky investor.

The portfolio consists of 39,246 of commercial zoned land and an improved commercial building with 5,440 SF of gross leasable area with 392 feet of frontage to West Dixie Highway and NE 2nd Ave.

Additionally, the portfolio provides a 20,516 SF residential lot zoned RU-1.

The property is currently vacant and presents a unique opportunity for an investor or end user to acquire a Value-Add opportunity strategically located at the intersection between the growing neighborhoods of North Miami, Miami Shores, and Biscayne Park. The property also sits minutes away from major transportation arteries like Biscayne Blvd, I-95, and 79th Street.

### Property Highlights

- **Type:** Commercial and Residential
- Commercial Lot: 39,264 SF
- **Residential Lot:** 20,516 SF
- Total Lot Size: 59,780 SF
- Commercial Building: 5,439 SF
- Residential Building: 2,117 SF
- **Total Building Size:** 7,556 SF
- **Zoning:** BU-2 and RU-1
- **Price:** \$ 3,000,000