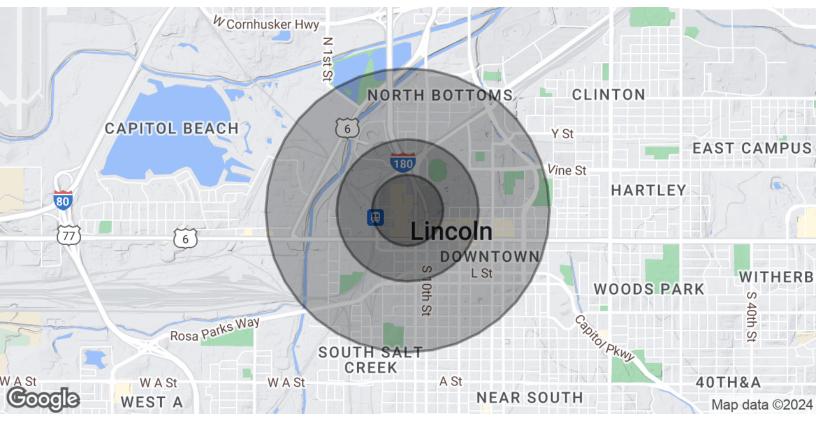

| DEMOGRAPHICS      | 0.25 MILES | 0.5 MILES | 1 MILE   |
|-------------------|------------|-----------|----------|
| Total Households  | 312        | 1,248     | 5,911    |
| Total Population  | 753        | 3,488     | 17,280   |
| Average HH Income | \$27,997   | \$33,711  | \$38,249 |

801 R St, Lincoln, NE 68508

TOM GIFFORD

TjGifford@SpeedwayProperties.com

Broker

402.326.2413

801 R St, Lincoln, NE 68508

801 R St, Lincoln, NE 68508

| POPULATION           | 0.25 MILES | 0.5 MILES | 1 MILE |
|----------------------|------------|-----------|--------|
| Total Population     | 753        | 3,488     | 17,280 |
| Average Age          | 22.1       | 22.1      | 23.7   |
| Average Age (Male)   | 22.0       | 22.0      | 24.1   |
| Average Age (Female) | 22.3       | 22.3      | 23.8   |

| HOUSEHOLDS & INCOME | 0.25 MILES | 0.5 MILES | 1 MILE    |
|---------------------|------------|-----------|-----------|
| Total Households    | 312        | 1,248     | 5,911     |
| # of Persons per HH | 2.4        | 2.8       | 2.9       |
| Average HH Income   | \$27,997   | \$33,711  | \$38,249  |
| Average House Value | \$131,147  | \$133,422 | \$105,343 |