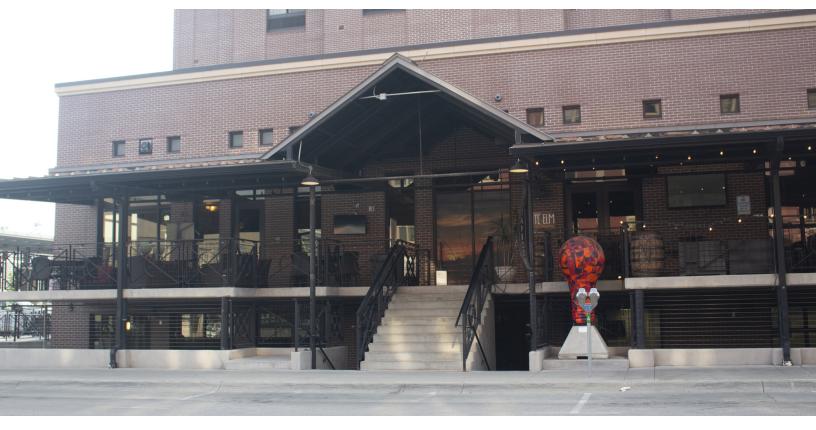

801 R St, Lincoln, NE 68508

#### PROPERTY DESCRIPTION

Located near Pinnacle Bank Arena, the Railyard and amid Lincoln's busy Haymarket District, this retail and restaurant space is located under the popular Hilton Garden. This building has a built-in customer base, with high traffic streets, multitude of businesses already located in this area. Schedule your showing today and become a part of our Historic Downtown area!