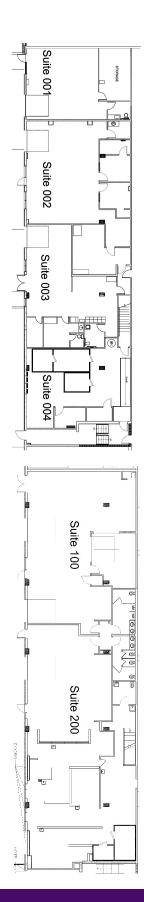

| SPACES           | LEASE RATE    | SPACE SIZE       |  |
|------------------|---------------|------------------|--|
| 801 R St Ste 002 | \$10.00 SF/yr | 1,997 SF         |  |
| 801 R St Ste 100 | \$21.00 SF/yr | 2,660 - 6,277 SF |  |
| 801 R St Ste 200 | \$21.00 SF/yr | 3,617 - 6,277 SF |  |

### **OFFERING SUMMARY**

| Lease Rate:      | \$10.00 - 21.00 SF/yr (NNN) |
|------------------|-----------------------------|
| Number of Units: | 6                           |
| Available SF:    | 1,997 - 6,277 SF            |
| Lot Size:        | 42,471 SF                   |
| Building Size:   | 9,890 SF                    |
| NNN:             | \$3.50 - 6.58 / SF          |