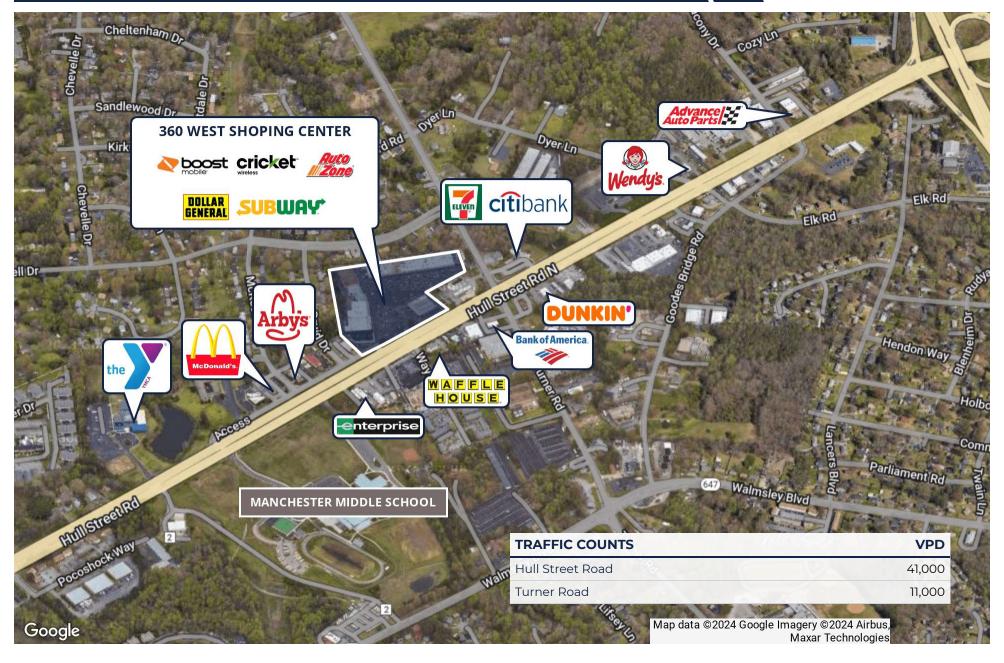

## TRADE AREA

### 360 WEST SHOPPING CENTER

7206 Hull Street Road | Richmond, VA 23235

#### **PROPERTY HIGHLIGHTS**

- Renovations and improvements in progress
- Excellent visibility from Hull Street Road with dedicated turning lanes
- Located on the Hull Street Road corridor with 41,000 VPD
- Mix of national and local retailers
- Ample parking

| DEMOGRAPHICS      | 3 MILES  | 5 MILES  | 7 MILES  |  |
|-------------------|----------|----------|----------|--|
| Total Population  | 75,452   | 190,797  | 335,119  |  |
| Total Households  | 29,035   | 74,476   | 138,518  |  |
| Average HH Income | \$78,729 | \$86,094 | \$98,775 |  |