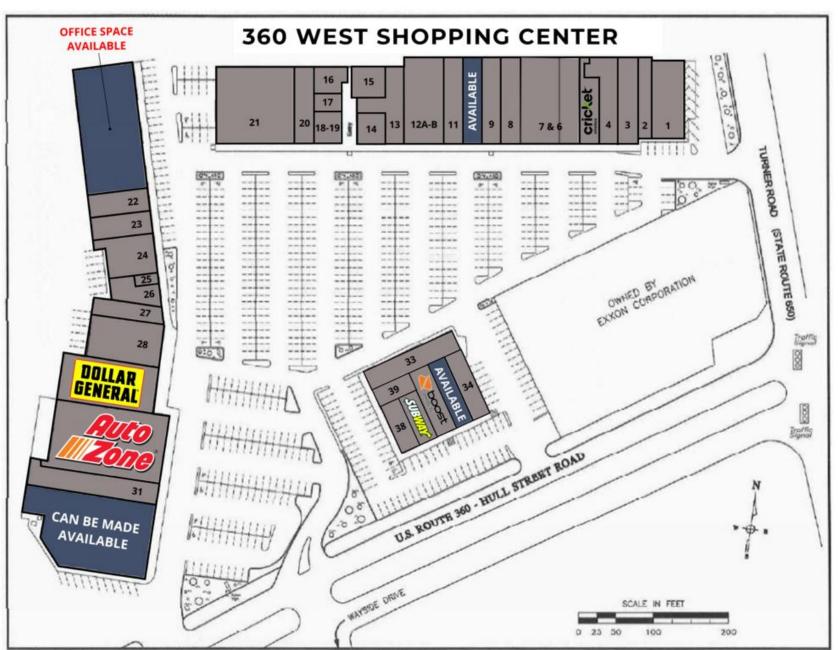

# **VACANCY OVERVIEW**

## 360 WEST SHOPPING CENTER

7206 Hull Street Road | Richmond, VA 23235

#### **LEASE INFORMATION**

| Lease Type:  | NNN             | Lease Term: | Negotiable    |
|--------------|-----------------|-------------|---------------|
| Total Space: | 400 - 13,652 SF | Lease Rate: | Contact Agent |

#### **AVAILABLE SPACES**

|   | SUITE             | SIZE      | DESCRIPTION              |
|---|-------------------|-----------|--------------------------|
| • | 10                | 2,750 SF  | Retail Space             |
|   | 32                | 13,652 SF | Can be made available    |
|   | 35                | 2,082 SF  | Retail Space             |
|   | Offices Available | 400 SF    | 400 - 2,200 SF Available |