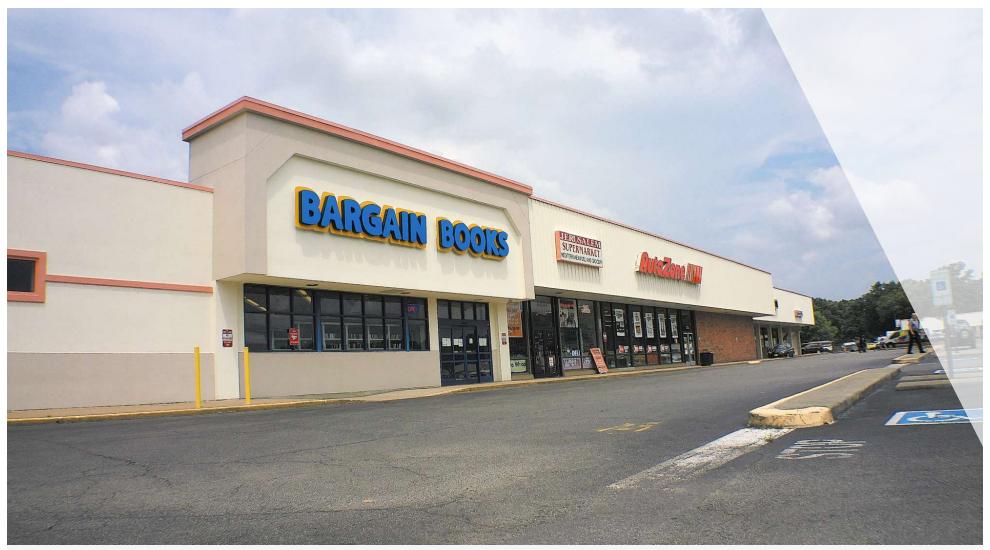

#### PROPERTY OVERVIEW

360 West Shopping Center - Retail and Office Spaces Available

#### **PROPERTY HIGHLIGHTS**

- Renovations and improvements in progress
- Excellent visibility from Hull Street Road with dedicated turning lanes
- Located on the Hull Street Road corridor with 41,000 VPD
- Mix of national and local retailers
- Ample parking