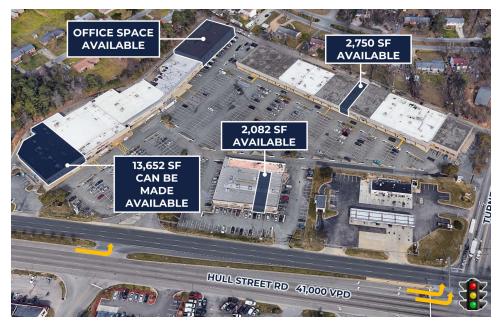

# **VACANCY OVERVIEW**

## 360 WEST SHOPPING CENTER

7206 Hull Street Road | Richmond, VA 23235

#### **LEASE INFORMATION**

| Lease Type:  | NNN             | Lease Term: | Negotiable    |
|--------------|-----------------|-------------|---------------|
| Total Space: | 400 - 13,652 SF | Lease Rate: | Contact Agent |

#### **AVAILABLE SPACES**

|   | SUITE             | SIZE      | DESCRIPTION              |
|---|-------------------|-----------|--------------------------|
| • | 10                | 2,750 SF  | Retail Space             |
|   | 32                | 13,652 SF | Can be made available    |
|   | 35                | 2,082 SF  | Retail Space             |
|   | Offices Available | 400 SF    | 400 - 2,200 SF Available |