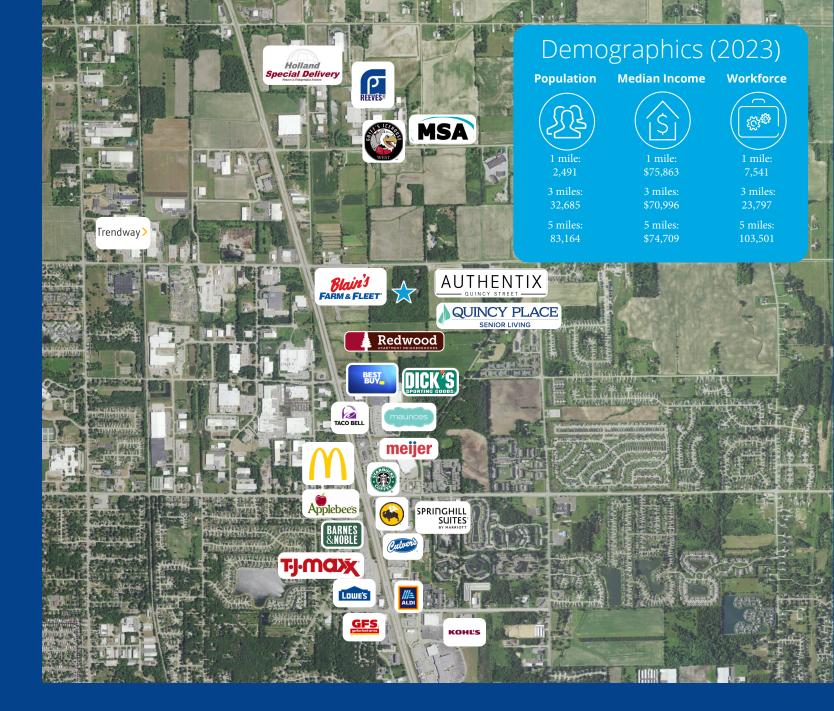

**Prime land development opportunity** located near US-31. The Future Land Use Plan allows for high density residential zoning. Area employers include: Hope College, Gentex Corporation, MillerKnoll, Haworth, Magna, Kraft Heinz, and many more!