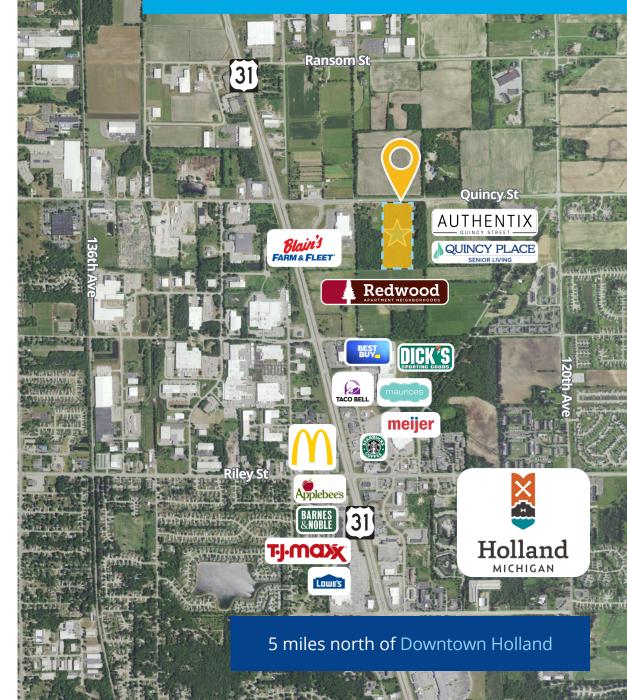

**Prime land development opportunity** located near US-31. The Future Land Use Plan allows for high density residential zoning. Area employers include: Hope College, Gentex Corporation, MillerKnoll, Haworth, Magna, Kraft Heinz, and many more!