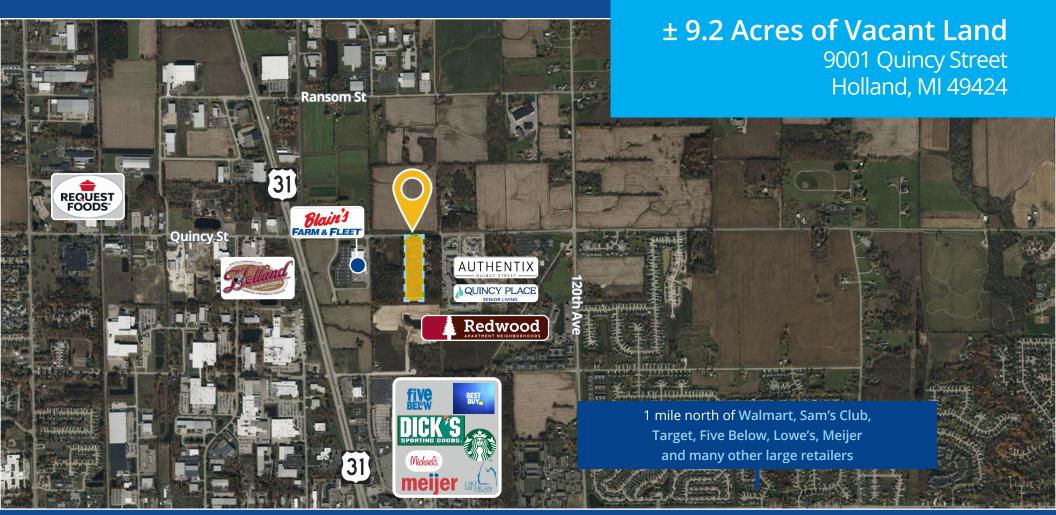

## **Parcel Information**

| Site Address          | 9001 Quincy St                                                                                                                                                                                                                                |
|-----------------------|-----------------------------------------------------------------------------------------------------------------------------------------------------------------------------------------------------------------------------------------------|
| Municipality          | Holland Charter Township                                                                                                                                                                                                                      |
| Lot Size              | <b>±</b> 9.2 Acres                                                                                                                                                                                                                            |
| Parcel #              | 70-16-09-100-012                                                                                                                                                                                                                              |
| Zoning                | High Density Residential                                                                                                                                                                                                                      |
|                       | (Future Land Use Plan)                                                                                                                                                                                                                        |
| Assessed Value (2022) | \$104,400                                                                                                                                                                                                                                     |
| Taxable Value (2022)  | \$28,415                                                                                                                                                                                                                                      |
| Property Tax (2022)   | \$1,360                                                                                                                                                                                                                                       |
| Legal Description     | PART NE 1/4 NW 1/4<br>COM 327.89 FT S 89D<br>59M 18S W OF N 1/4<br>COR, TH S 00D 42M 04S<br>E 1192.13 FT, S 89D 59M<br>39S W 329.75 FT, N 0D<br>36M 42S W 1192.08 FT,<br>TH N 89D 59M 18S E<br>327.89 FT TO BEG SEC 9<br>T5N R15W 9.30 A FROM |