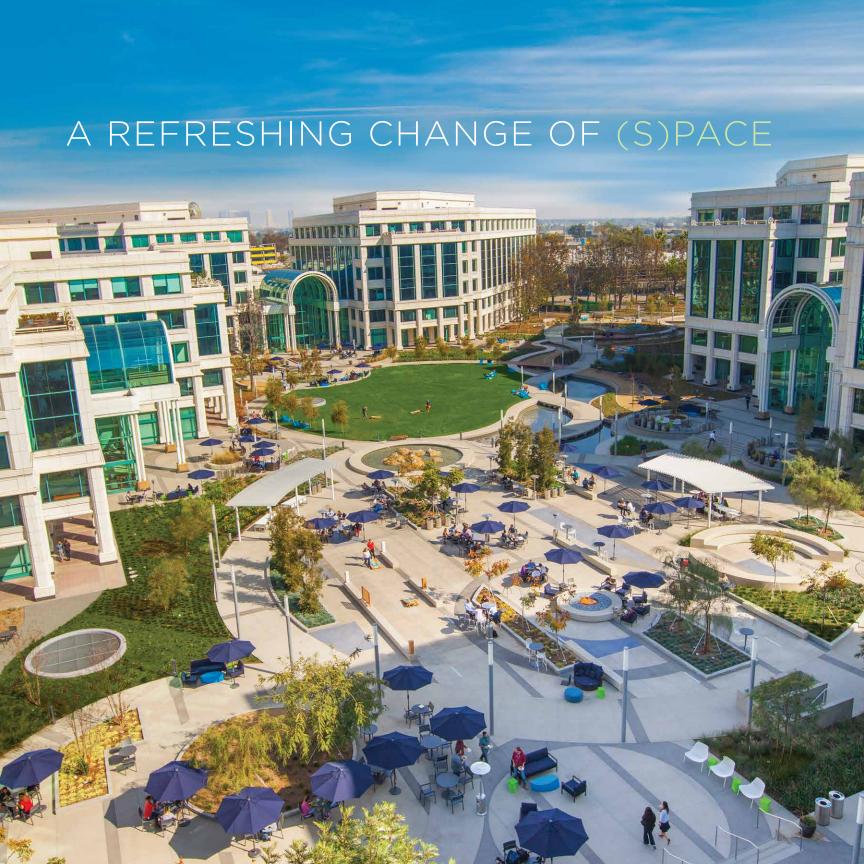

Collaborate in a wired lobby. Convene a quick meeting in a breakout area. Brainstorm at a communal table. Water Garden's smart public spaces give you more ways to work.

Want to inspire innovation—or simply relaxation? Whether along the water's edge, across a great lawn, in a zen garden or around a fire pit, Water Garden gives you 17 acres of creative space in which to work and play.

## BLUR THE BOUNDARIES BETWEEN WORK AND LIFE

With a host of new amenities and a reimagined setting, Water Garden epitomizes the best of Westside working and living. Looking for a place to create and innovate, succeed and dream—an ideal setting for cutting edge business? We've created Water Garden just for you. In a world where having choices matters more than ever, Water Garden offers the ultimate choice: to work in a new, more meaningful and mindful way.