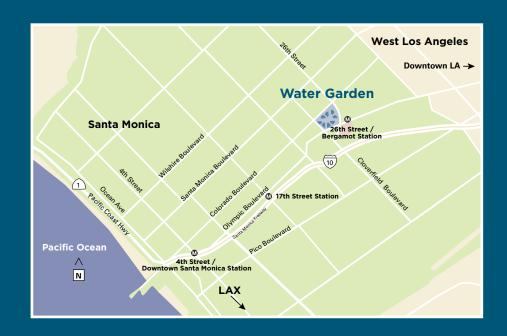

At Water Garden, fitness takes many forms. So does dining, from informal to fine. Water Garden also hosts a lively calendar of events. When the day is done, stay and savor it all.

The new Expo Line's Bergamot Station is right at our doorstep. We're conveniently close to Downtown, LAX and the beach. Ready access to the 10 and 405 Freeways puts the rest of LA within easy reach. Bike share and walking add to your sustainable options for getting to dozens of nearby destinations.