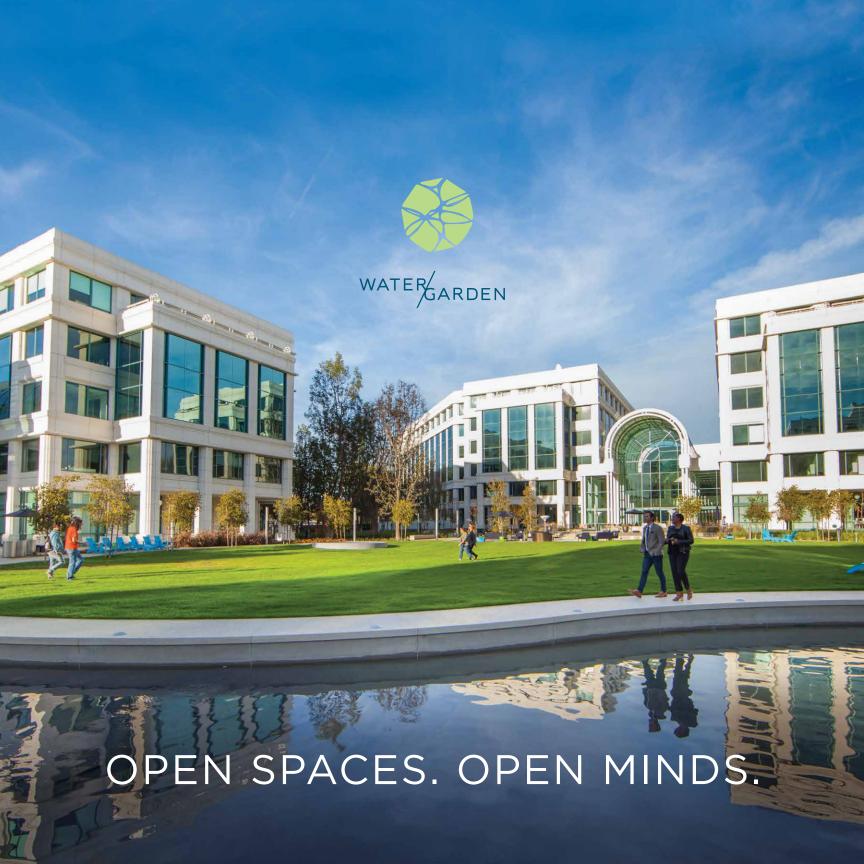

Collaborate in a wired lobby. Convene a quick meeting in a breakout area. Brainstorm at a communal table. Water Garden's smart public spaces give you more ways to work.

Want to inspire innovation—or simply relaxation? Whether along the water's edge, across a great lawn, in a zen garden or around a fire pit, Water Garden gives you 17 acres of creative space in which to work and play.

## BLUR THE BOUNDARIES BETWEEN WORK AND LIFE

With a host of new amenities and a reimagined setting, Water Garden epitomizes the best of Westside working and living. Looking for a place to create and innovate, succeed and dream—an ideal setting for cutting edge business? We've created Water Garden just for you. In a world where having choices matters more than ever, Water Garden offers the ultimate choice: to work in a new, more meaningful and mindful way.