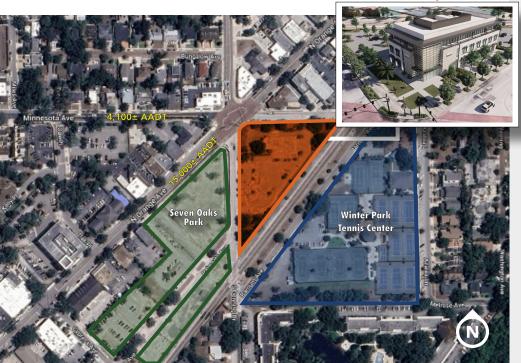

### PROPERTY HIGHLIGHTS

• Approved three-story, Class "A" building

1100 Orange Ave, Winter Park, FL 32789

- Ground floor retail/commercial opportunities
- Upper floor office opportunities
- Prominentely located on the Orange Avenue Gateway into historic downtown Winter Park
- Adjacent to the City of Winter Park's new Seven Oaks Park with exceptional elevated balcony park views on floors two and three
- One of Winter Park's best options for parking
- Brand new construction with customizable tenant spaces

### AREA OVERVIEW

DAMIEN MADSEN

dmadsen@harbertrealty.com | 407.256.2844

**JOSH SMITH** 

jsmith@harbertrealty.com | 407.377.4050

1100 Orange Ave, Winter Park, FL 32789