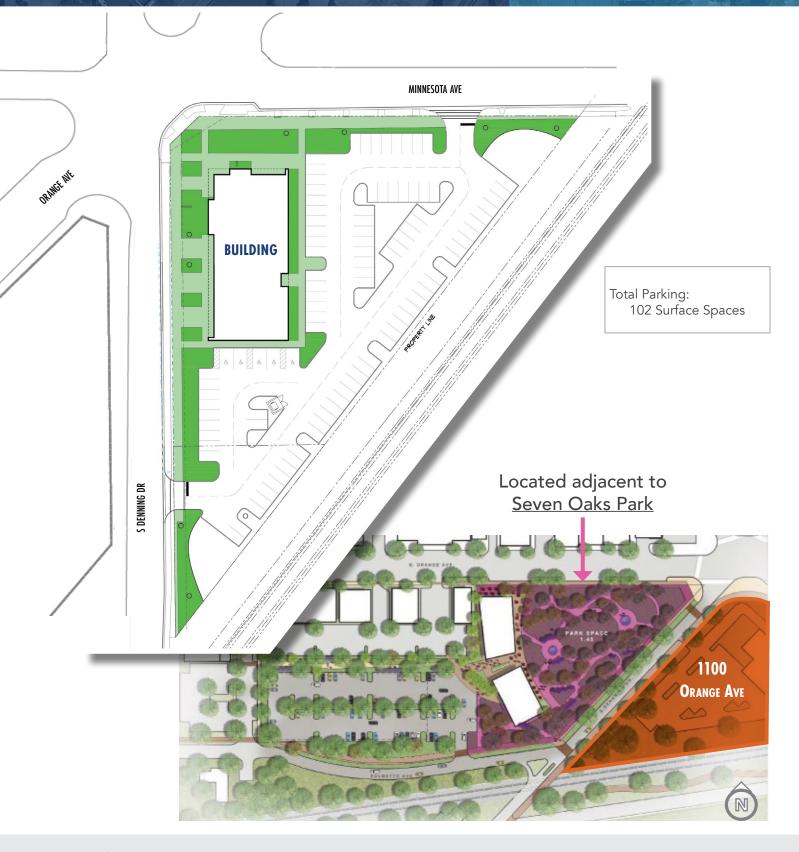

#### **JOSH SMITH**

jsmith@harbertrealty.com | 407.377.4050

SITE PLAN

1100 Orange Ave, Winter Park, FL 32789

### **PARKING:**

102 surface spaces

### **TOTAL LAND AREA:**

1.88±