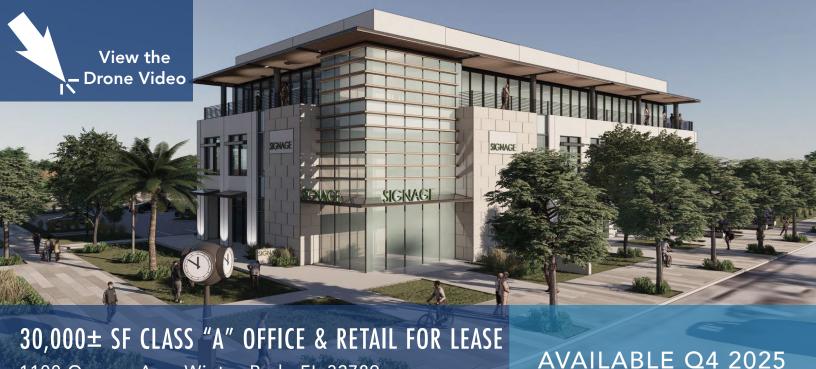

### PROPERTY HIGHLIGHTS

• Approved three-story, Class "A" building

1100 Orange Ave, Winter Park, FL 32789

- Ground floor retail/commercial opportunities
- Upper floor office opportunities
- Prominentely located on the Orange Avenue Gateway into historic downtown Winter Park
- Adjacent to the City of Winter Park's new Seven Oaks Park with exceptional elevated balcony park views on floors two and three
- One of Winter Park's best options for parking
- Brand new construction with customizable tenant spaces

### **SQUARE FOOTAGE:**

 $30,000 \pm rsf$ 

#### **YEAR BUILT:**

Q4 2025