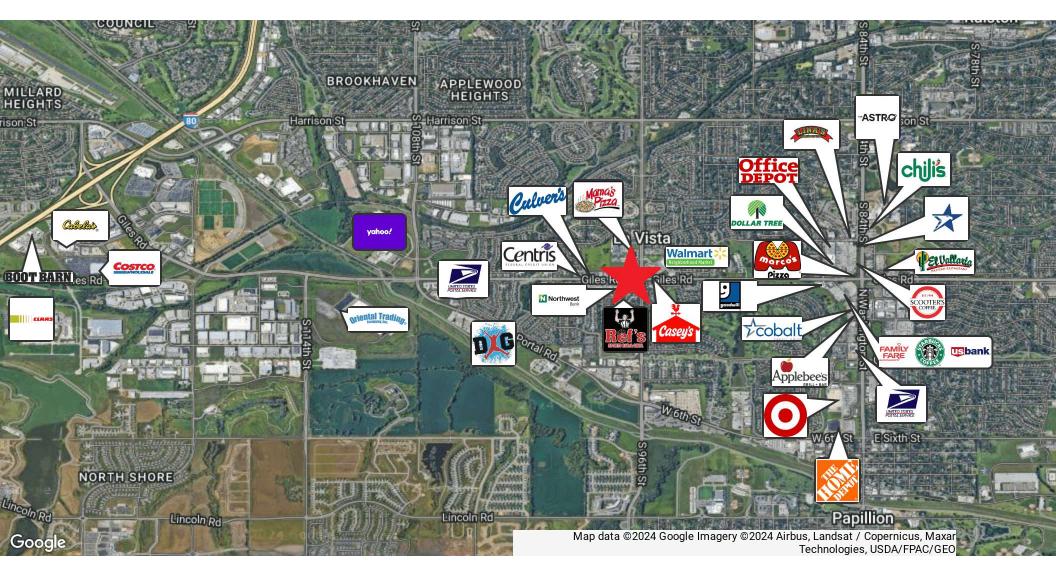

### LOCATION DESCRIPTION

Property is located at 96th & Giles in La Vista. Join the growing area with the Nebraska Multi-Sport Complex, Smash Park, Astro Theatre and more.

| OFFERING SUMMARY |                     |
|------------------|---------------------|
| Available SF:    | 1,162 - 6,533 SF    |
| Lease Rate:      | \$17.00 SF/yr (NNN) |
| NNNs:            | \$6.87 PSF (est.)   |