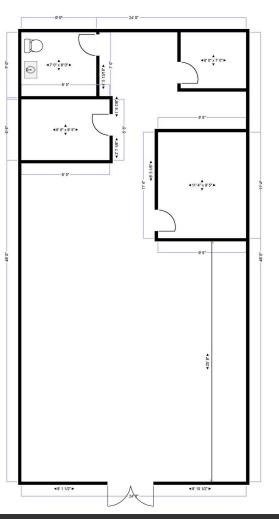

#### AVAILABLE SPACES

| SUITE   | SIZE (SF)        | LEASE TYPE | LEASE RATE    |
|---------|------------------|------------|---------------|
| 9641    | 1,162 SF         | NNN        | \$17.00 SF/yr |
| 9735    | 1,267 SF         | NNN        | \$17.00 SF/yr |
| 9811    | 1,178 SF         | NNN        | \$17.00 SF/yr |
| 9813    | 1,168 SF         | NNN        | \$17.00 SF/yr |
| 9827-35 | 2,100 - 6,533 SF | NNN        | \$17.00 SF/yr |