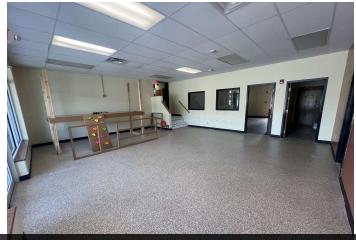

## FOR LEASE SUITE 9827-35 Retail | 1,162 - 6,533 SF | \$17.00 SF/yr (NNN)

Suite 9827-35

Suite 9827-35

Drive-Thru

Outdoor Area