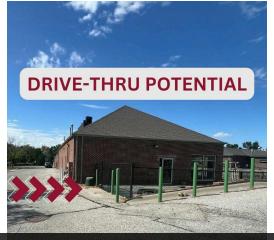

### **PROPERTY HIGHLIGHTS**

- Drive-thru potential
- Dense residential area
- 96th & Giles: 27,500 VPD
- 1 mile average household income: \$110,555
- Parking: 6:1