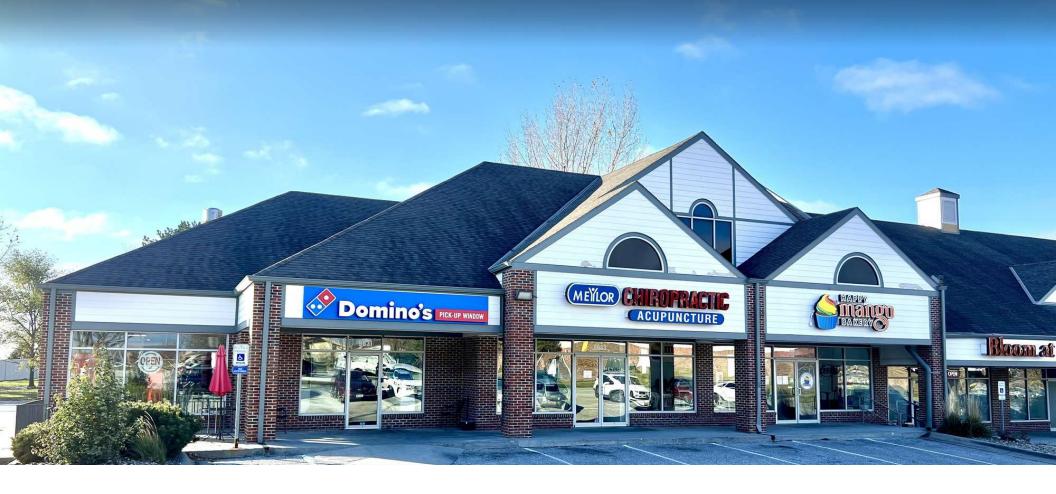

## FOR LEASE 9631 GILES ROAD, LA VISTA, NE 68128 Retail | 1,162 - 6,533 SF | \$17.00 SF/yr (NNN)

### **PROPERTY DESCRIPTION**

Strong neighborhood shopping center with space available for lease for a variety of tenants. Mix of local and national tenants.

### LOCATION DESCRIPTION

Property is located at 96th & Giles in La Vista. Join the growing area with the Nebraska Multi-Sport Complex, Smash Park, Astro Theatre and more.

| OFFERING SUMMARY |                     |
|------------------|---------------------|
| Available SF:    | 1,162 - 6,533 SF    |
| Lease Rate:      | \$17.00 SF/yr (NNN) |
| NNNs:            | \$6.87 PSF (est.)   |