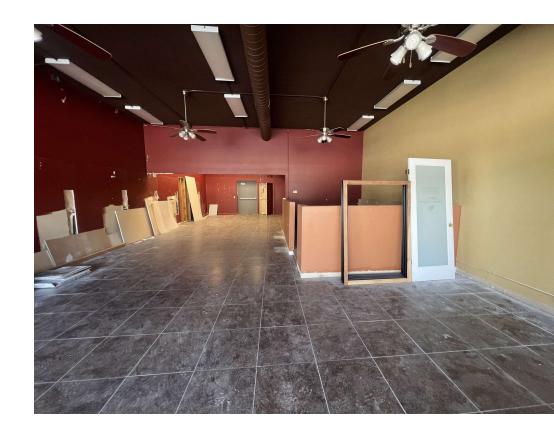

## FOR LEASE SUITE 9827-35 Retail | 1,162 - 6,533 SF | \$17.00 SF/yr (NNN)

Suite 9827-35: 2,100 - 6,533 SF

## FOR LEASE SUITE 9827-35 Retail | 1,162 - 6,533 SF | \$17.00 SF/yr (NNN)

Suite 9827-35

Suite 9827-35

Drive-Thru

Outdoor Area