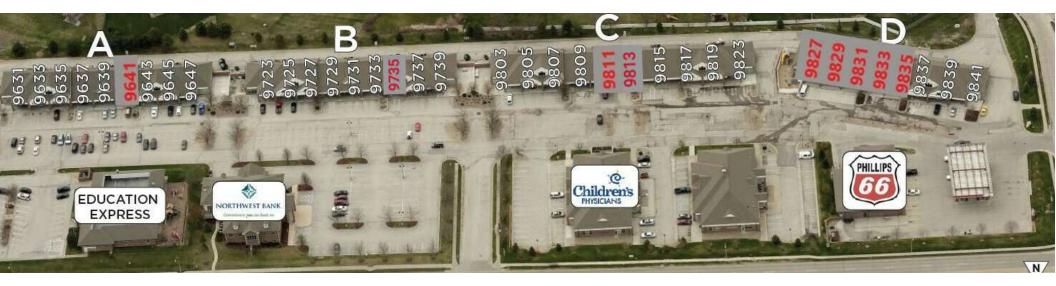

#### AVAILABLE SPACES

| SUITE   | SIZE (SF)        | LEASE TYPE | LEASE RATE    |
|---------|------------------|------------|---------------|
| 9641    | 1,162 SF         | NNN        | \$17.00 SF/yr |
| 9735    | 1,267 SF         | NNN        | \$17.00 SF/yr |
| 9811    | 1,178 SF         | NNN        | \$17.00 SF/yr |
| 9813    | 1,168 SF         | NNN        | \$17.00 SF/yr |
| 9827-35 | 2,100 - 6,533 SF | NNN        | \$17.00 SF/yr |

#### Suite 9641 - 1,162 SF

Suite 9641

 FOR LEASE

 SUITE 9735

 Retail | 1,162 - 6,533 SF | \$17.00 SF/yr (NNN)

Suite 9735 - 1,267 SF

Suite 9735

 FOR LEASE

 SUITE 9811

 Retail | 1,162 - 6,533 SF | \$17.00 SF/yr (NNN)

Suite 9811 - 1,178 SF

Suite 9811

## FOR LEASE SUITE 9827-35 Retail | 1,162 - 6,533 SF | \$17.00 SF/yr (NNN)

Suite 9827-35: 2,100 - 6,533 SF

## FOR LEASE SUITE 9827-35 Retail | 1,162 - 6,533 SF | \$17.00 SF/yr (NNN)

Suite 9827-35

Suite 9827-35

Drive-Thru

Outdoor Area