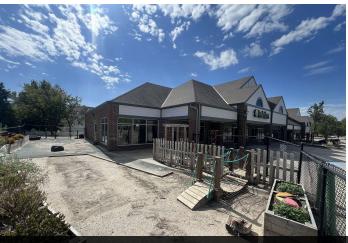

### **PROPERTY DESCRIPTION**

Strong neighborhood shopping center with space available for lease for a variety of tenants. Mix of local and national tenants.

### LOCATION DESCRIPTION

Property is located at 96th & Giles in La Vista. Join the growing area with the Nebraska Multi-Sport Complex, Smash Park, Astro Theatre and more.

| OFFERING SUMMARY |                     |
|------------------|---------------------|
| Available SF:    | 1,162 - 6,533 SF    |
| Lease Rate:      | \$17.00 SF/yr (NNN) |
| NNNs:            | \$6.87 PSF (est.)   |