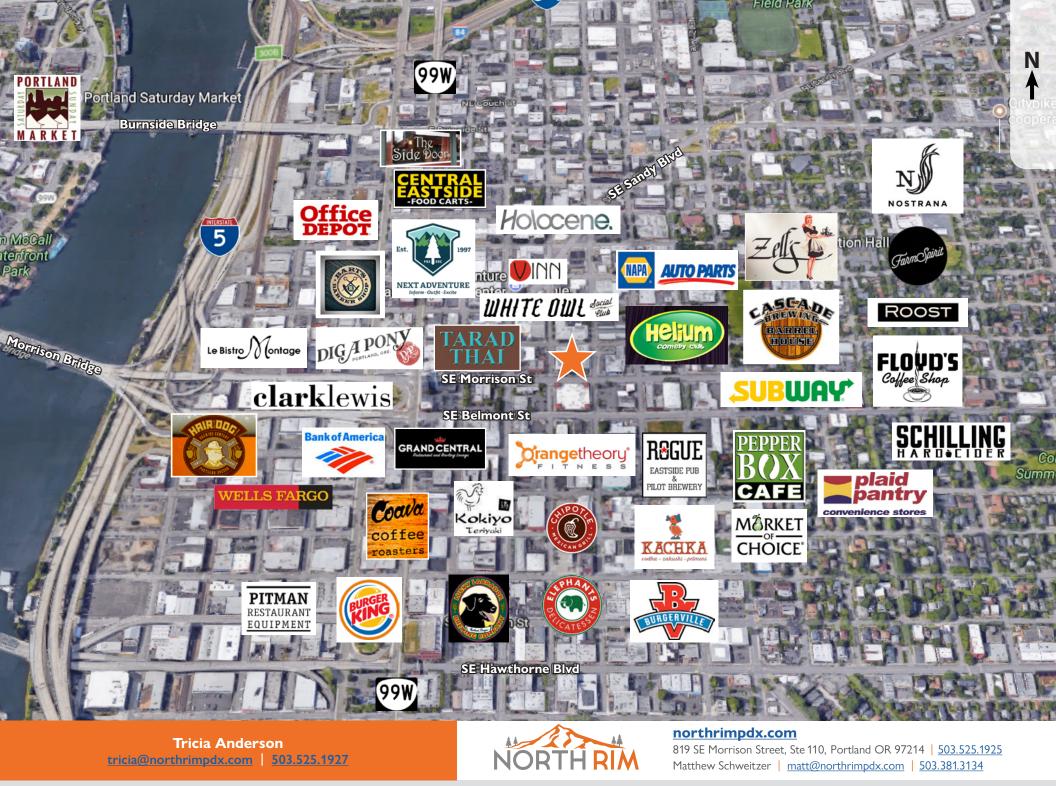

### **Location Details**

- Central Eastside Industrial District near restaurants, grocery, fitness, brew pubs, and bakeries
- At Tri-Met bus stop for Line 15
- Easy access I-5 and I-84
- Walking distance to downtown Portland via the Morrison Bridge