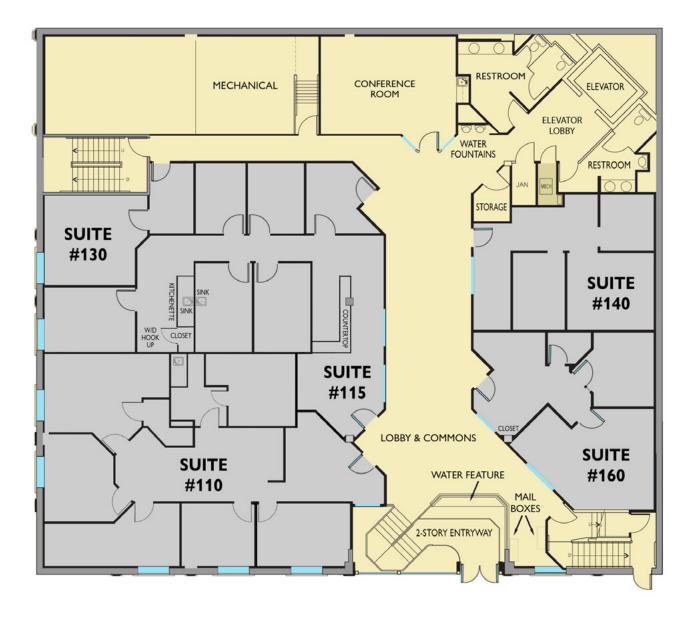

134

Tricia Anderson tricia@northrimpdx.com | 503.525.1927



WATER FEATURE AT THE BUILDING ENTRANCE

FURNISHED LOBBY

### **CLOSE-IN CENTRAL EASTSIDE PROFESSIONAL OFFICE SPACE**

Mt. Everest Building 819 SE Morrison Street, Portland OR 97214

Tricia Anderson

tricia@northrimpdx.com 503.525.1927



#### northrimpdx.com

COMMON AREA CONFERENCE ROOM

819 SE Morrison Street, Ste 110, Portland OR 97214 | 503.525.1925 Matthew Schweitzer | matt@northrimpdx.com | 503.381.3134

**FOR LEASE** 



Mt. Everest Building 819 SE Morrison Street, Portland OR 97214

**Tricia Anderson** 

tricia@northrimpdx.com 503.525.1927



#### northrimpdx.com

819 SE Morrison Street, Ste 110, Portland OR 97214 | 503.525.1925 Matthew Schweitzer <u>matt@northrimpdx.com</u> <u>503.381.3134</u>

### FLOOR PLAN 1st Floor



#### **CLOSE-IN CENTRAL EASTSIDE PROFESSIONAL OFFICE SPACE**

Mt. Everest Building 819 SE Morrison Street, Portland OR 97214

Tricia Anderson

tricia@northrimpdx.com 503.525.1927



### northrimpdx.com

819 SE Morrison Street, Ste 110, Portland OR 97214 | 503.525.1925 Matthew Schweitzer | matt@northrimpdx.com | 503.381.3134

**FOR LEASE** 

### FLOOR PLAN 2nd Floor



#### **CLOSE-IN CENTRAL EASTSIDE PROFESSIONAL OFFICE SPACE**

Mt. Everest Building 819 SE Morrison Street, Portland OR 97214

Tricia Anderson

tricia@northrimpdx.com 503.525.1927



#### northrimpdx.com

819 SE Morrison Street, Ste 110, Portland OR 97214 503.525.1925 Matthew Schweitzer matt@northrimpdx.com 503.381.3134

**FOR LEASE** 



#### **CLOSE-IN CENTRAL EASTSIDE PROFESSIONAL OFFICE SPACE**

Mt. Everest Building 819