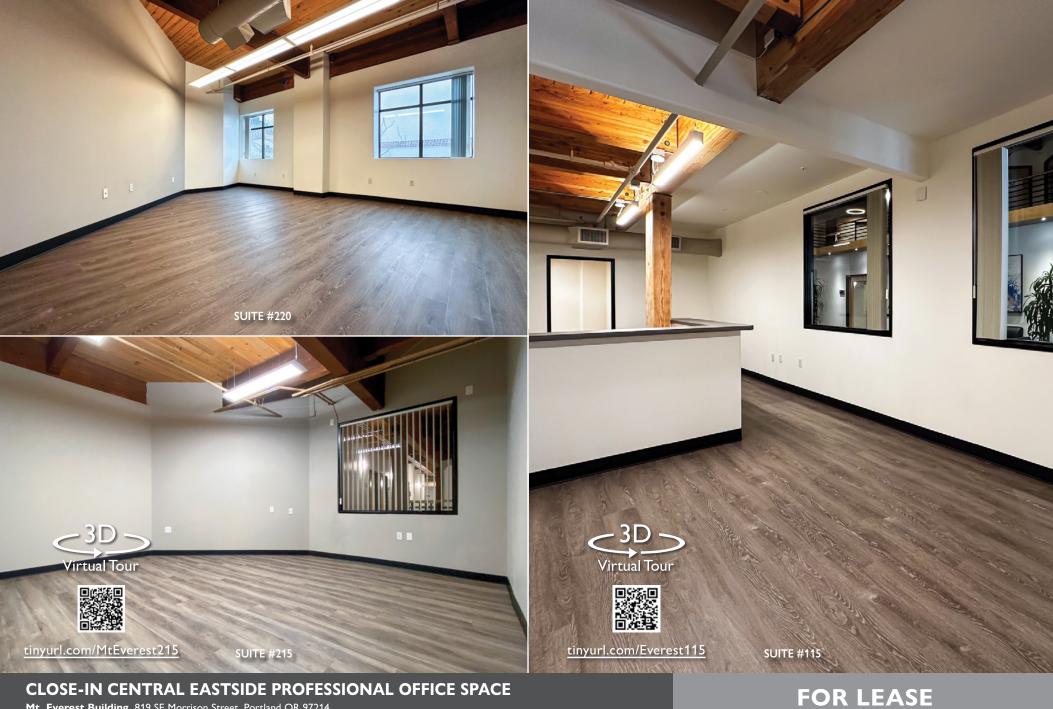

## CLOSE-IN CENTRAL EASTSIDE PROFESSIONAL OFFICE SPACE

Mt. Everest Building 819 SE Morrison Street, Portland OR 97214

# FOR LEASE

The Mt. Everest Building, at the east end of the Morrison Bridge, is located in the heart of an actively-redeveloping and creative-minded area of SE Portland aptly named the "Innovation Quadrant." At 18,500 sq ft, the Mt. Everest Building offers 3 floors of high quality, professional office space with amenities to match: furnished lobby and ample seating, water feature, elevator, on-site guest parking, commuter showers and bike parking, conference room, and wi-fi. The building was remodeled sustainably "green," with LED lighting and high-efficiency mechanical and plumbing systems. The location is 1 block down from the newly-redeveloped Goat Blocks, has a Walk Score of 88, a Bike Score of 96, and is extremely convenient to Downtown Portland, I-5 and I-84.