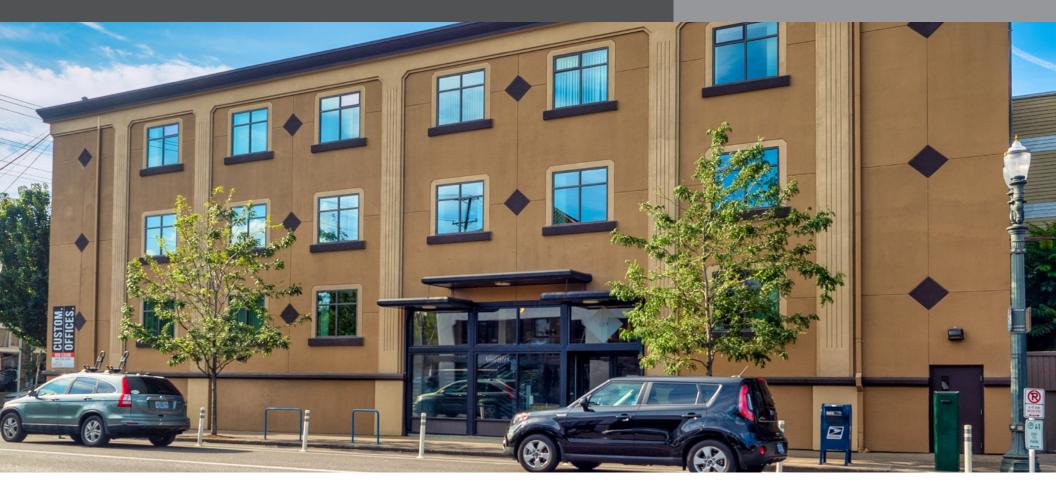

## CLOSE-IN CENTRAL EASTSIDE PROFESSIONAL OFFICE SPACE

Mt. Everest Building 819 SE Morrison Street, Portland OR 97214

# FOR LEASE

The Mt. Everest Building, at the east end of the Morrison Bridge, is located in the heart of an actively-redeveloping and creative-minded area of SE Portland aptly named the "Innovation Quadrant." At 18,500 sq ft, the Mt. Everest Building offers 3 floors of high quality, professional office space with amenities to match: furnished lobby and ample seating, water feature, elevator, on-site guest parking, commuter showers and bike parking, conference room, and wi-fi. The building was remodeled sustainably "green," with LED lighting and high-efficiency mechanical and plumbing systems. The location is 1 block down from the newly-redeveloped Goat Blocks, has a Walk Score of 88, a Bike Score of 96, and is extremely convenient to Downtown Portland, I-5 and I-84.