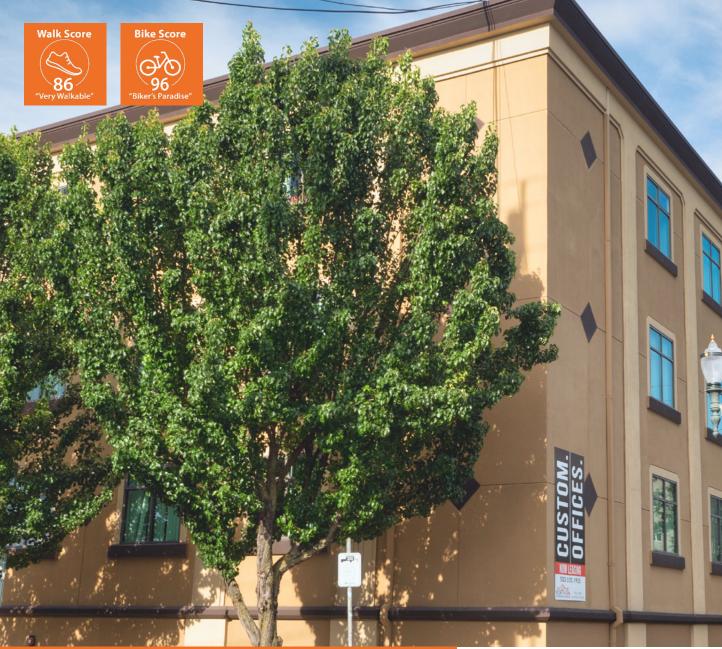

# FOR LEASE

The Mt. Everest Building, at the east end of the Morrison Bridge, is located in the heart of an actively-redeveloping and creative-minded area of SE Portland aptly named the "Innovation Quadrant." At 18,500 sq ft, the Mt. Everest Building offers 3 floors of high quality, professional office space with amenities to match: furnished lobby and ample seating, water feature, elevator, on-site guest parking, commuter showers and bike parking, conference room, and wi-fi. The building was remodeled sustainably "green," with LED lighting and high-efficiency mechanical and plumbing systems. The location is 1 block down from the newly-redeveloped Goat Blocks, has a Walk Score of 88, a Bike Score of 96, and is extremely convenient to Downtown Portland, I-5 and I-84.

### **Location Details**

- Central Eastside Industrial District near restaurants, grocery, fitness, brew pubs, and bakeries
- At Tri-Met bus stop for Line 15
- Easy access I-5 and I-84
- Walking distance to downtown Portland via the Morrison Bridge