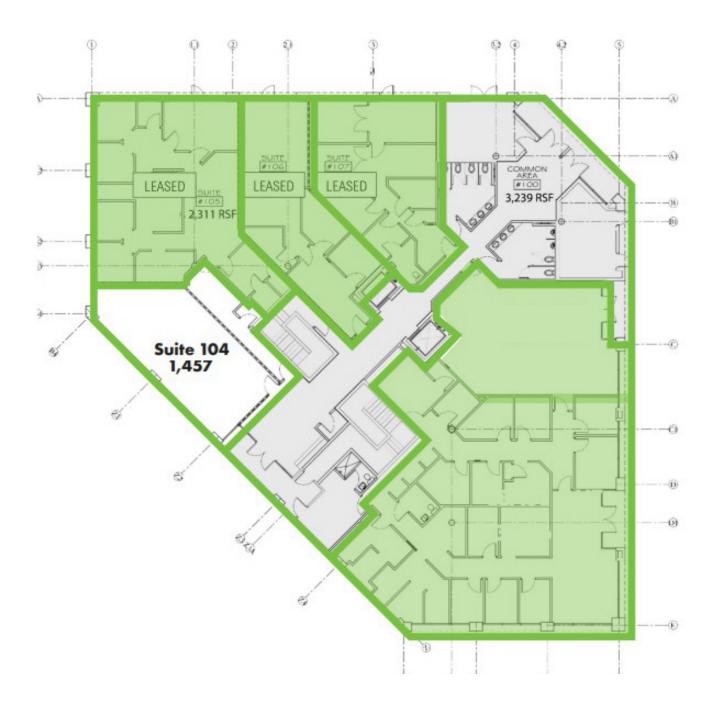

### **COMPLETELY RENOVATED**

High-end finishes used to renovate elevators, common corridors, bathrooms, and lobby. Interior renovations complemented by beautiful and clean exterior landscaping and parking lot.

### **Building Features**

49,000 SF Office Building



5/1000 Ample Parking



Prime Central Broward Location



Building Signage for Large Corporate Users



New Ownership



Newly Renovated Common Areas



Asking Rate \$25.50 NNN



Above Market TI Package



Floor to Ceiling Glass



OPEX Estimated \$10.34 (Net of electric and janitorial)



4-Story Full User Building (Will Subdivide by Floor – 13,031 RSF Floor Plates)



Located at Intersection of 1-595 and 1-75 and the Sawgrass Expressway Immediately off 1-595 at the Weston Road Interchange









### Suite 104 | 1,457 SF



### Suite 207 | 1,636 SF















#### **Building Location**

#### **Nearby Locations**

- Wells Fargo
- 2 Dunkin Donuts
- 3 Zona Blu Italian
- Walgreens
- Traigicei
- Publix
- SunTrust bank
- Oitibank
- AMC Weston 8
- Bonaventure Golf Club
- Bonaventure Town Center
- Bonaventure Resort & Spa
- 12 La Perla Seafood
- Baires Grill Weston
- Lucille's American Cafe
- 📵 Ke-uh

- 10 Acquolina
- Pizza Fusion
- 🕫 Flanigan's Seafood
- 19 El Colombiano Cuisine
- Carolina Ale House
- PANNA Weston
- BurgerFi
- Moon Thai & Japanese
- BB&T Bank
- Subway
- 20 Publix
- Ohipotle Mexican Grill
- 28 Ikea

### Contact

### **Christopher Dubberly**

First Vice President +1 954 331 1777

christopher.dubberly@cbre.com

### Jacob Sanchez

Associate +1 305 428 5006

jacob.sanchez@cbre.com

© 2024 CBRE, Inc