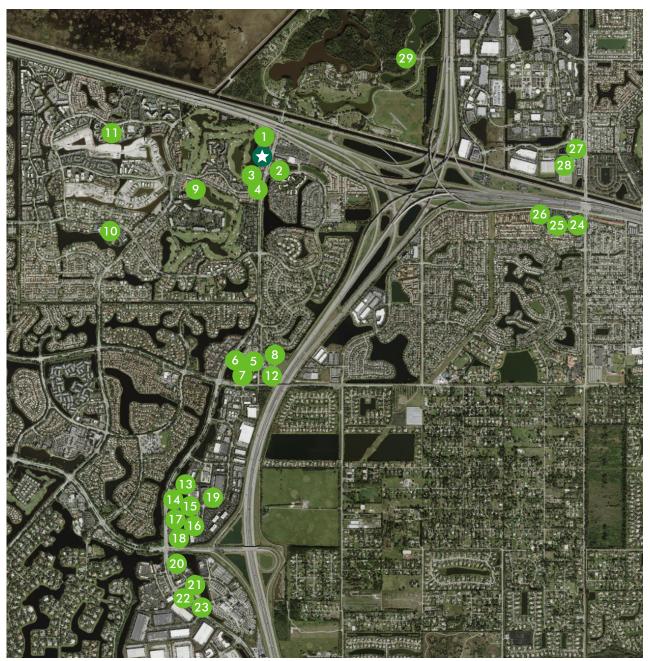

#### **Building Location**

#### **Nearby Locations**

- Wells Fargo
- 2 Dunkin Donuts
- 3 Zona Blu Italian
- Walgreens
- Traigicei
- Publix
- SunTrust bank
- Oitibank
- AMC Weston 8
- Bonaventure Golf Club
- Bonaventure Town Center
- Bonaventure Resort & Spa
- 12 La Perla Seafood
- Baires Grill Weston
- Lucille's American Cafe
- 📵 Ke-uh

- 10 Acquolina
- Pizza Fusion
- 🕫 Flanigan's Seafood
- 19 El Colombiano Cuisine
- Carolina Ale House
- PANNA Weston
- BurgerFi
- Moon Thai & Japanese
- BB&T Bank
- Subway
- 20 Publix
- Ohipotle Mexican Grill
- 28 Ikea