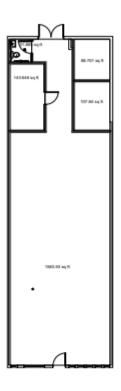

#### PARKWAY PLAZA

2001 EVANGELINE THRUWAY, LAFAYETTE, LA

TOTAL CENTER: 136,707.06 SQ. FT.

SUITE - 15

SCALE: 1" = 20' DATE: 1/11/2018

FRONT AREA BACK AREA 1,563.93 SQ.FT. 372.052 SQ.FT.

TOTAL AREA

1,935.982 SQ.FT.

## Vermilion Architects, LLC

101 Hamilton Place, Lafayette, LA 70501 phone: (337) 234-4166 fax: (337) 234-7411

Angelique@VermillonArchitects.com

David@VermillionArchitects.com

KEY PLAN