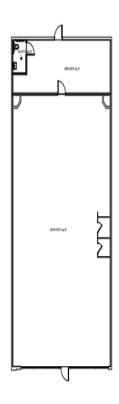

# **SPACE PLANS**

RETAIL PROPERTY FOR LEASE // PARKWAY PLAZA SHOPPING CENTER // 2001 NW EVANGELINE THROUGHWAY // LAFAYETTE, LA 70501

SUITE - 10

SCALE: 1" = 20' DATE: 1/11/2018

FRONT AREA 2,576.675 SQ.FT. BACK AREA 512.501 SQ.FT.

TOTAL AREA 3,089.176 SQ.FT.

## **Vermilion Architects, LLC**

101 Hamilton Place, Lafayette, LA 7901
phone: (337) 234-4486 fax: (337) 234-7411
Angelique@Vermilson/schilacts.com David@Vermilson/schilacts.com