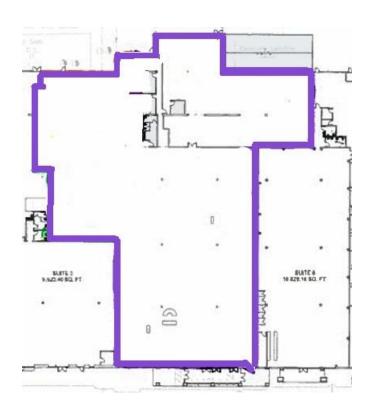

# **SPACE PLANS**

RETAIL PROPERTY FOR LEASE // PARKWAY PLAZA SHOPPING CENTER // 2001 NW EVANGELINE THROUGHWAY // LAFAYETTE, LA 70501