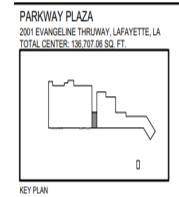

#### PARKWAY PLAZA

2001 EVANGELINE THRUWAY, LAFAYETTE, LA

TOTAL CENTER: 136,707.06 SQ. FT. 0 KEY PLAN

SUITE - 2 SCALE: 1" = 10' DATE: 1/11/2018

FRONT AREA 1,841.151 SQ.FT. **BACK AREA** 615.13 SQ.FT.

**TOTAL AREA** 2,456.281 SQ.FT.