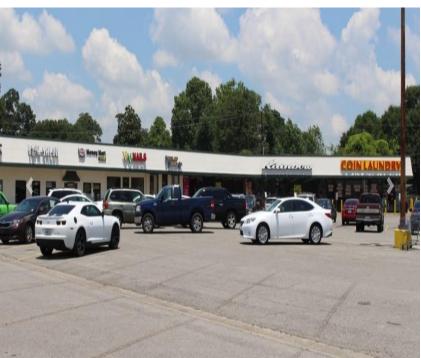

## **PROPERTY PHOTOS**

RETAIL PROPERTY FOR LEASE // PARKWAY PLAZA SHOPPING CENTER // 2001 NW EVANGELINE THROUGHWAY) // LAFAYETTE, LA 70501

#### **PROPERTY OVERVIEW**

Parkway Plaza is a shopping center located in Lafayette, Louisiana off of Evangeline Throughway. Tenants include Sears Outlet, It's Fashion, Citi Trends, Dollar Tree, Sally Beauty, Western Union, and more. Parkway Plaza is a recently renovated, stabilized shopping center.