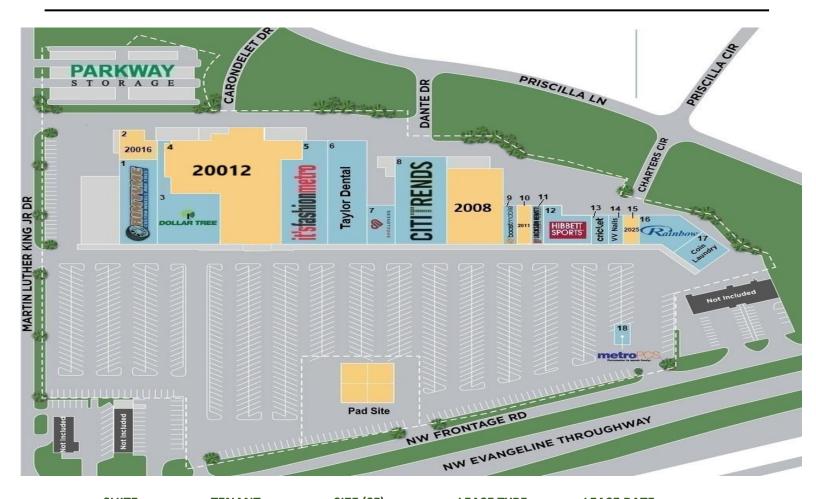

# **AVAILABLE SPACES**

RETAIL PROPERTY FOR LEASE // PARKWAY PLAZA SHOPPING CENTER // 2001 NW EVANGELINE THROUGHWAY // LAFAYETTE, LA 70501

**LEASE TYPE** | NNN **TOTAL SPACE** | 1,250 – 32,609 SF **LEASE TERM** | Negotiable **LEASE RATE** | \$10.00 - \$14.00 SF/yr

| SUITE    | TENANT    | SIZE (SF) | LEASE TYPE | LEASE RATE    |
|----------|-----------|-----------|------------|---------------|
| 2008     | Available | 12,825 SF | NNN        | \$11.00 SF/yr |
| 2011     | Available | 1,600 SF  | NNN        | \$14.00 SF/yr |
| 2025     | Available | 1,250 SF  | NNN        | \$14.00 SF/yr |
| 20012    | Available | 32,609 SF | NNN        | Negotiable    |
| 20016    | Available | 2,500 SF  | NNN        | \$10.00 SF/yr |
| PAD Site | Available | 4,000 SF  | Negotiable | Negotiable    |