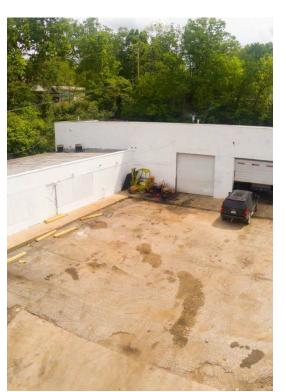

**5500 E 31st St** 5500 E 31st St, Kansas City, MO 64128

Bob Crow NRE Advisors, LLC 4701 College Blvd, Suite 214,Leawood, KS 66211 Bob@NREadvisors.net (913) 620-2482

| Price:                            | \$479,000                 |
|-----------------------------------|---------------------------|
| Property Type:                    | Industrial                |
| Building Class:                   | С                         |
| Sale Type:                        | Investment or Owner User  |
| Lot Size:                         | 0.30 AC                   |
| Rentable Building Area:           | 8,202 SF                  |
| Rentable Building Area:           | 8,202 SF                  |
| No. Stories:                      | 1                         |
| Year Built:                       | 1960                      |
| Tenancy:                          | Single                    |
| Parking Ratio:                    | 0.85/1,000 SF             |
| Clear Ceiling Height:             | 20 FT                     |
| No. Drive In / Grade-Level Doors: | 6                         |
| Zoning Description:               | B3-2 (Community Business) |
| APN / Parcel ID:                  | 28-810-40-05-01-0-00-000  |
|                                   |                           |