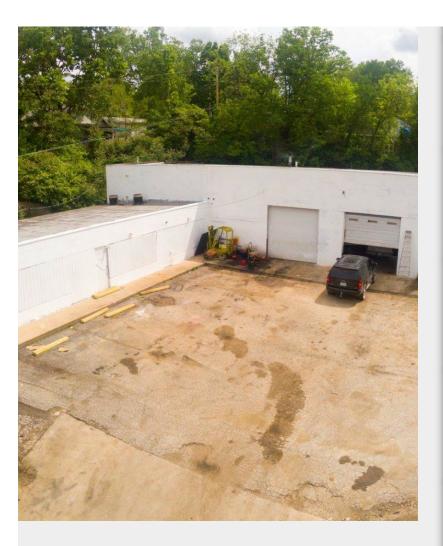

**5500 E 31st St** 5500 E 31st St, Kansas City, MO 64128

Bob Crow NRE Advisors, LLC 4701 College Blvd, Suite 214,Leawood, KS 66211 Bob@NREadvisors.net (913) 620-2482

| Price:                            | \$479,000                 |
|-----------------------------------|---------------------------|
| Property Type:                    | Industrial                |
| Building Class:                   | С                         |
| Sale Type:                        | Investment or Owner User  |
| Lot Size:                         | 0.30 AC                   |
| Rentable Building Area:           | 8,202 SF                  |
| Rentable Building Area:           | 8,202 SF                  |
| No. Stories:                      | 1                         |
| Year Built:                       | 1960                      |
| Tenancy:                          | Single                    |
| Parking Ratio:                    | 0.85/1,000 SF             |
| Clear Ceiling Height:             | 20 FT                     |
| No. Drive In / Grade-Level Doors: | 6                         |
| Zoning Description:               | B3-2 (Community Business) |
| APN / Parcel ID:                  | 28-810-40-05-01-0-00-000  |
|                                   |                           |