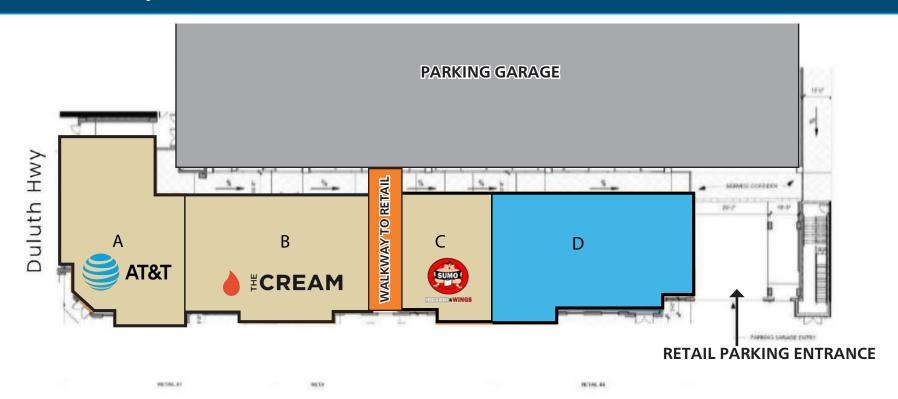

3465 Duluth Hwy, Duluth, GA 30096

**Buford Hwy** 

| STE | TENANT           | SF    |
|-----|------------------|-------|
| Α   | AT&T             | 2,228 |
| В   | THE CREAM BAKERY | 2,687 |
| С   | SUMO HIBACHI     | 1,388 |
| D   | AVAILABLE        | 2,648 |