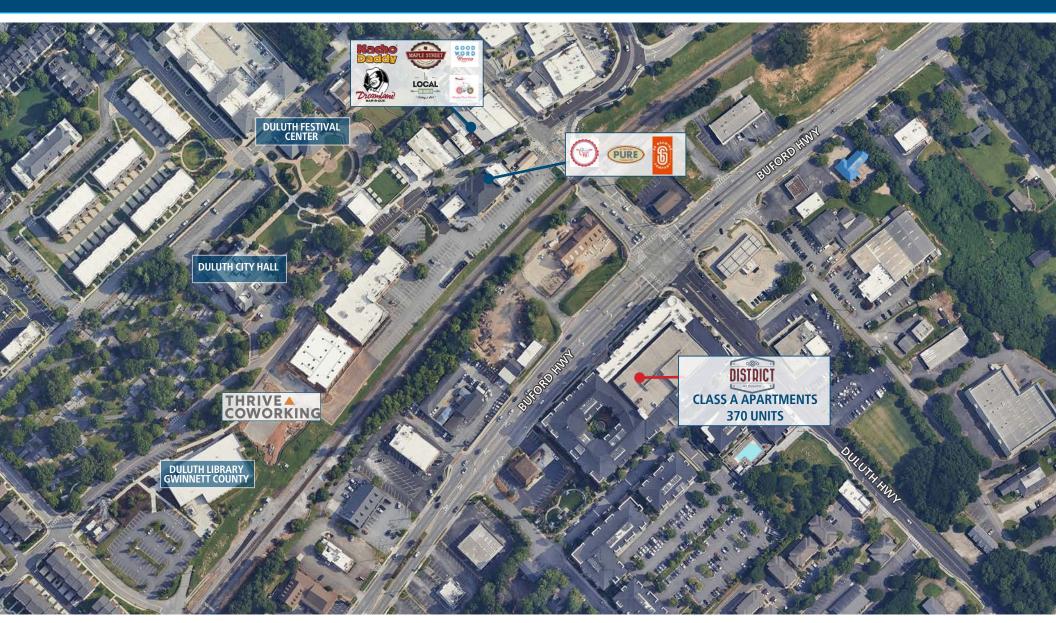

#### **PROPERTY HIGHLIGHTS**

- Only remaining secondgeneration restaurant/retail space available
- Located in the heart of downtown Duluth's premier mixed-use development
- Street-level retail with built-in customer base from 370 luxury apartments above
- Excellent visibility and access from Buford Hwy & Duluth Hwy
- Plentiful, well-lit parking with direct access to retail
- Buford Hwy carries 22,000 vehicles per day, while Duluth Hwy carries 15,000