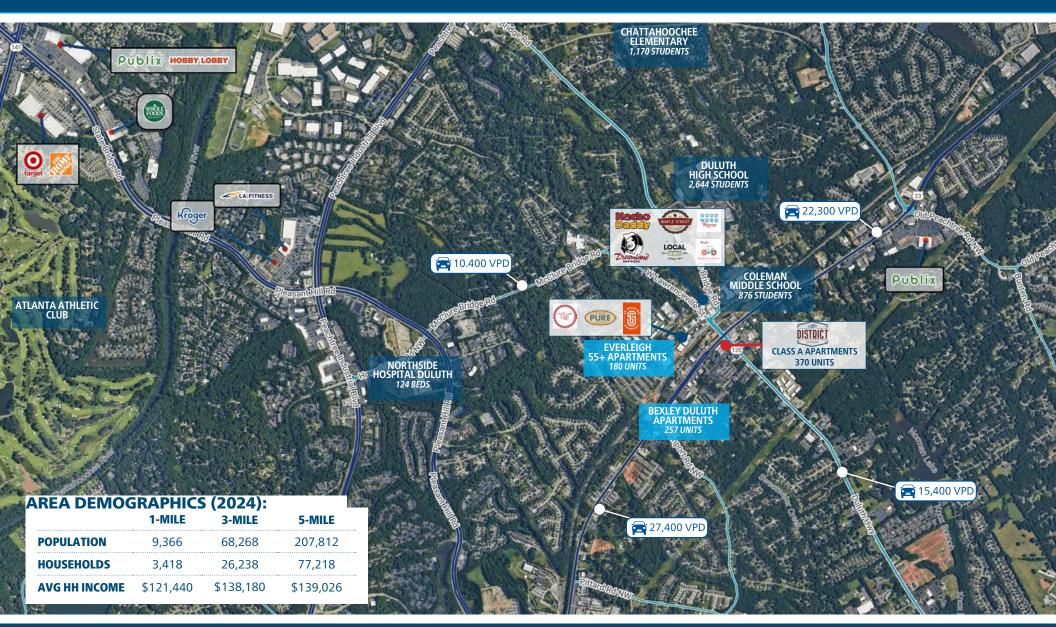

#### **PROPERTY HIGHLIGHTS**

- Only remaining secondgeneration restaurant/retail space available
- Located in the heart of downtown Duluth's premier mixed-use development
- Street-level retail with built-in customer base from 370 luxury apartments above
- Excellent visibility and access from Buford Hwy & Duluth Hwy
- Plentiful, well-lit parking with direct access to retail
- Buford Hwy carries 22,000 vehicles per day, while Duluth Hwy carries 15,000