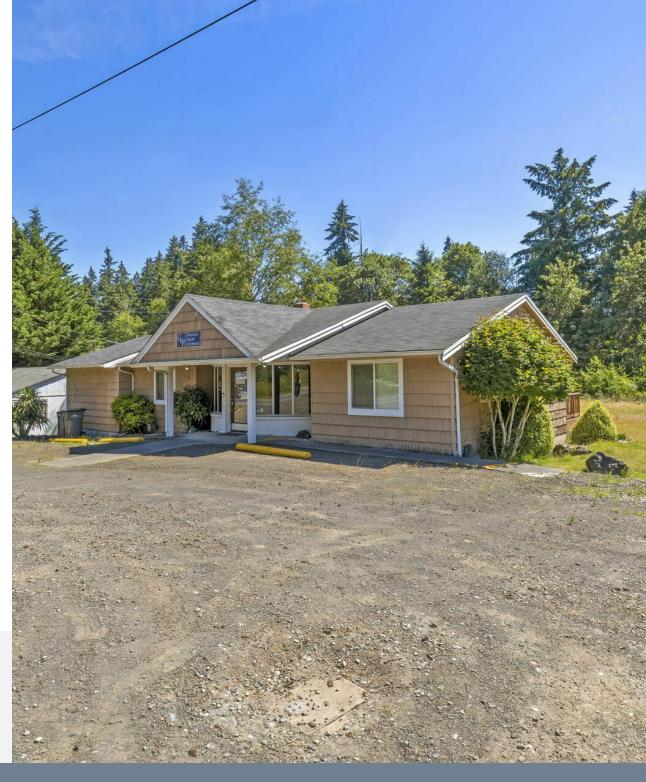

### **Property Description**

Are you looking for a development opportunity in a prime location, while having the ability to receive income during the planning stage of your development project? If so, then the opportunity to purchase and develop the property at 2143-2153 Bethel Ave SE is what you have been looking for. The near 2 acre, 2 parcel, flexible CMU zoned property is in an ideal location on one of Port Orchard's most traveled roadways. BONUS: past installation of a stormwater retention vault on the premises gives the Buyer a leg up in the development process. The property includes two structures, one considered a tear down, and the other is an existing 1,718sf, 6 office, 2 restroom building that is move in ready, and would allow a developer the advantage of receiving passive income while navigating development.

JOE PERCACCIOLO

360.602.5764 | joe@gandersongroup.com

- 2 Separate Parcels
- Water/Power/Sewer On-Site & Hooked Up
- Mostly Square And Mostly Level Property
- A Total Of 1.92 Acres (83,635sf)
- Located In The Heart Of The Bethel Rd Corridor