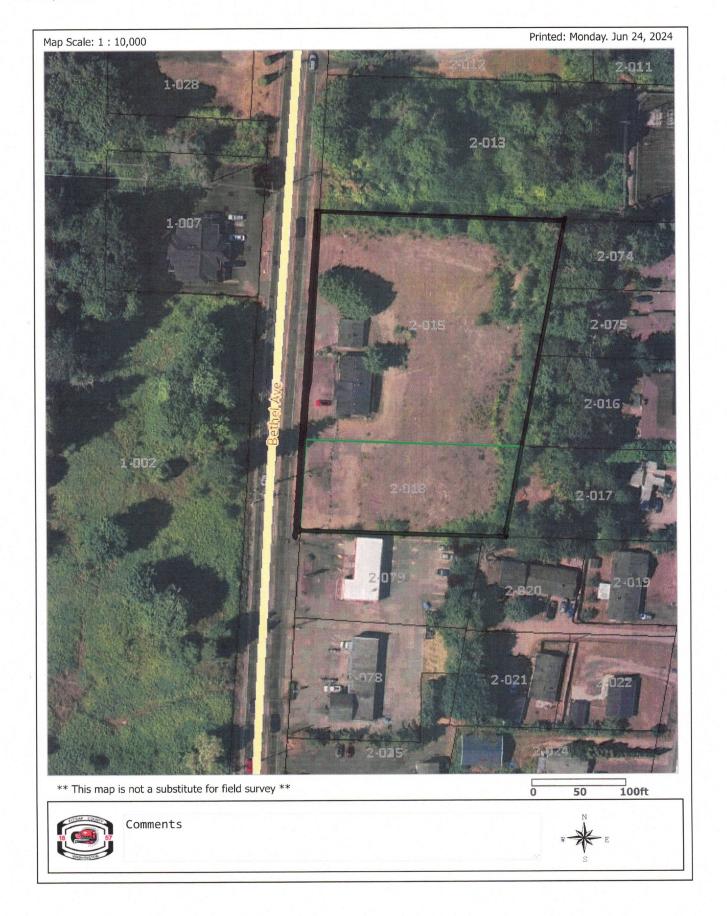

### **Property Description**

Are you looking for a development opportunity in a prime location, while having the ability to receive income during the planning stage of your development project? If so, then the opportunity to purchase and develop the property at 2143-2153 Bethel Ave SE is what you have been looking for. The near 2 acre, 2 parcel, flexible CMU zoned property is in an ideal location on one of Port Orchard's most traveled roadways. BONUS: past installation of a stormwater retention vault on the premises gives the Buyer a leg up in the development process. The property includes two structures, one considered a tear down, and the other is an existing 1,718sf, 6 office, 2 restroom building that is move in ready, and would allow a developer the advantage of receiving passive income while navigating development.

JOE PERCACCIOLO

360.602.5764 | joe@gandersongroup.com

- 2 Separate Parcels
- Water/Power/Sewer On-Site & Hooked Up
- Mostly Square And Mostly Level Property
- A Total Of 1.92 Acres (83,635sf)
- Located In The Heart Of The Bethel Rd Corridor