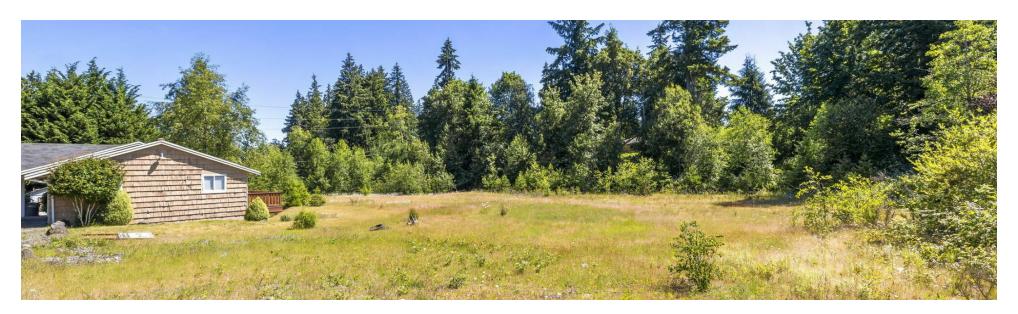

### **Property Description**

Are you looking for a development opportunity in a prime location, while having the ability to receive income during the planning stage of your development project? If so, then the opportunity to purchase and develop the property at 2143-2153 Bethel Ave SE is what you have been looking for. The near 2 acre, 2 parcel, flexible CMU zoned property is in an ideal location on one of Port Orchard's most traveled roadways. BONUS: past installation of a stormwater retention vault on the premises gives the Buyer a leg up in the development process. The property includes two structures, one considered a tear down, and the other is an existing 1,718sf, 6 office, 2 restroom building that is move in ready, and would allow a developer the advantage of receiving passive income while navigating development.

JOE PERCACCIOLO

360.602.5764 | joe@gandersongroup.com

- 2 Separate Parcels
- Water/Power/Sewer On-Site & Hooked Up
- Mostly Square And Mostly Level Property
- A Total Of 1.92 Acres (83,635sf)
- Located In The Heart Of The Bethel Rd Corridor