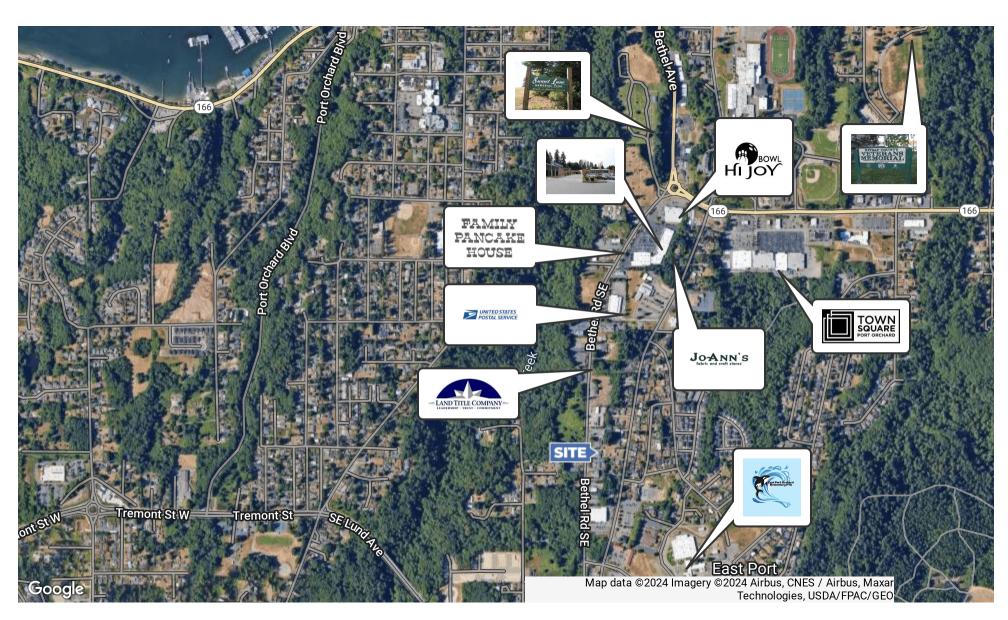

### **Property Description**

Are you looking for a development opportunity in a prime location, while having the ability to receive income during the planning stage of your development project? If so, then the opportunity to purchase and develop the property at 2143-2153 Bethel Ave SE is what you have been looking for. The near 2 acre, 2 parcel, flexible CMU zoned property is in an ideal location on one of Port Orchard's most traveled roadways. BONUS: past installation of a stormwater retention vault on the premises gives the Buyer a leg up in the development process. The property includes two structures, one considered a tear down, and the other is an existing 1,718sf, 6 office, 2 restroom building that is move in ready, and would allow a developer the advantage of receiving passive income while navigating development.

JOE PERCACCIOLO

360.602.5764 | joe@gandersongroup.com

- 2 Separate Parcels
- Water/Power/Sewer On-Site & Hooked Up
- Mostly Square And Mostly Level Property
- A Total Of 1.92 Acres (83,635sf)
- Located In The Heart Of The Bethel Rd Corridor