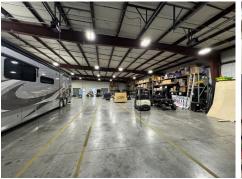

Year Built: 1975

3 Drive-in Doors: (2) 35'w x 14'h | (1) 12'w x 14'h

Podcast Studio; Heavy Power; Floor drains, Showroom

Discover a premier industrial investment opportunity at 3821 Industrial Blvd, Indianapolis, IN 46254. This expansive 32,300 SF facility is strategically positioned in a thriving industrial hub, offering unparalleled access to major transportation routes and the bustling Indianapolis market. Its substantial square footage and versatile layout make it ideal for a variety of industrial uses, from manufacturing to logistics. The property's robust infrastructure and proximity to a skilled workforce enhance its appeal, ensuring strong tenant demand and potential for long-term capital appreciation. Investors will appreciate the property's prime location, which promises consistent occupancy and a stable income stream.