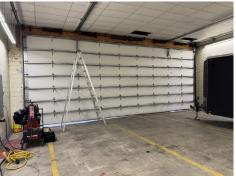

Year Built: 1975

3 Drive-in Doors: (2) 35'w x 14'h | (1) 12'w x 14'h

Podcast Studio; Heavy Power; Floor drains, Showroom

Discover a premier industrial investment opportunity at 3821 Industrial Blvd, Indianapolis, IN 46254. This expansive 32,300 SF facility is strategically positioned in a thriving industrial hub, offering unparalleled access to major transportation routes and the bustling Indianapolis market. Its substantial square footage and versatile layout make it ideal for a variety of industrial uses, from manufacturing to logistics. The property's robust infrastructure and proximity to a skilled workforce enhance its appeal, ensuring strong tenant demand and potential for long-term capital appreciation. Investors will appreciate the property's prime location, which promises consistent occupancy and a stable income stream.