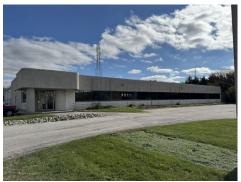

**INDUSTRIAL FOR SALE OR LEASE** 

**PURCHASE PRICE:** 

\$4,845,000.00 (\$150/sf)

**LEAST RATE:** 

\$8.00/sf NNN (\$1.50 NNN EST.)

Zoning: I-1 (Light Industrial) Land Size: 1.96 Acres

Property Size: 32,300 Sq. Ft.

Year Built: 1975

3 Drive-in Doors: (2) 35'w x 14'h | (1) 12'w x 14'h

Podcast Studio; Heavy Power; Floor drains, Showroom

Discover a premier industrial investment opportunity at 3821 Industrial Blvd, Indianapolis, IN 46254. This expansive 32,300 SF facility is strategically positioned in a thriving industrial hub, offering unparalleled access to major transportation routes and the bustling Indianapolis market. Its substantial square footage and versatile layout make it ideal for a variety of industrial uses, from manufacturing to logistics. The property's robust infrastructure and proximity to a skilled workforce enhance its appeal, ensuring strong tenant demand and potential for long-term capital appreciation. Investors will appreciate the property's prime location, which promises consistent occupancy and a stable income stream.