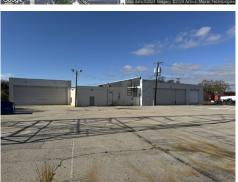

**INDUSTRIAL FOR SALE OR LEASE** 

**PURCHASE PRICE:** 

\$4,845,000.00 (\$150/sf)

**LEAST RATE:** 

\$8.00/sf NNN (\$1.50 NNN EST.)

Zoning: I-1 (Light Industrial) Land Size: 1.96 Acres

Property Size: 32,300 Sq. Ft.

Year Built: 1975

3 Drive-in Doors: (2) 35'w x 14'h | (1) 12'w x 14'h

Podcast Studio; Heavy Power; Floor drains, Showroom

Discover a premier industrial investment opportunity at 3821 Industrial Blvd, Indianapolis, IN 46254. This expansive 32,300 SF facility is strategically positioned in a thriving industrial hub, offering unparalleled access to major transportation routes and the bustling Indianapolis market. Its substantial square footage and versatile layout make it ideal for a variety of industrial uses, from manufacturing to logistics. The property's robust infrastructure and proximity to a skilled workforce enhance its appeal, ensuring strong tenant demand and potential for long-term capital appreciation. Investors will appreciate the property's prime location, which promises consistent occupancy and a stable income stream.

3821 Industrial Blvd. Indianapolis, IN 46254

Contact:

**KELLY WILLIAMS, CCIM** (317) 496-2536 kellyw@williamsmidwestcre.com