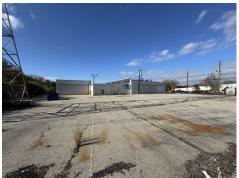

**INDUSTRIAL FOR SALE OR LEASE** 

**PURCHASE PRICE:** 

\$4,845,000.00 (\$150/sf)

**LEAST RATE:** 

\$8.00/sf NNN (\$1.50 NNN EST.)

Zoning: I-1 (Light Industrial) Land Size: 1.96 Acres

Property Size: 32,300 Sq. Ft.

Year Built: 1975

3 Drive-in Doors: (2) 35'w x 14'h | (1) 12'w x 14'h

Podcast Studio; Heavy Power; Floor drains, Showroom

Discover a premier industrial investment opportunity at 3821 Industrial Blvd, Indianapolis, IN 46254. This expansive 32,300 SF facility is strategically positioned in a thriving industrial hub, offering unparalleled access to major transportation routes and the bustling Indianapolis market. Its substantial square footage and versatile layout make it ideal for a variety of industrial uses, from manufacturing to logistics. The property's robust infrastructure and proximity to a skilled workforce enhance its appeal, ensuring strong tenant demand and potential for long-term capital appreciation. Investors will appreciate the property's prime location, which promises consistent occupancy and a stable income stream.

3821 Industrial Blvd. Indianapolis, IN 46254

Contact:

**KELLY WILLIAMS, CCIM** (317) 496-2536 kellyw@williamsmidwestcre.com