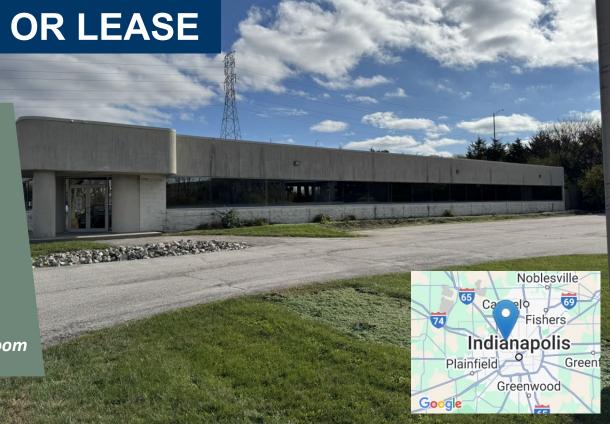

**INDUSTRIAL FOR SALE OR LEASE** 

**PURCHASE PRICE:** 

\$4,845,000.00 (\$150/sf)

**LEAST RATE:** 

\$8.00/sf NNN (\$1.50 NNN EST.)

Zoning: I-1 (Light Industrial) Land Size: 1.96 Acres

Property Size: 32,300 Sq. Ft.

Year Built: 1975

3 Drive-in Doors: (2) 35'w x 14'h | (1) 12'w x 14'h

Podcast Studio; Heavy Power; Floor drains, Showroom

Discover a premier industrial investment opportunity at 3821 Industrial Blvd, Indianapolis, IN 46254. This expansive 32,300 SF facility is strategically positioned in a thriving industrial hub, offering unparalleled access to major transportation routes and the bustling Indianapolis market. Its substantial square footage and versatile layout make it ideal for a variety of industrial uses, from manufacturing to logistics. The property's robust infrastructure and proximity to a skilled workforce enhance its appeal, ensuring strong tenant demand and potential for long-term capital appreciation. Investors will appreciate the property's prime location, which promises consistent occupancy and a stable income stream.

3821 Industrial Blvd. Indianapolis, IN 46254

Contact:

**KELLY WILLIAMS, CCIM** (317) 496-2536 kellyw@williamsmidwestcre.com