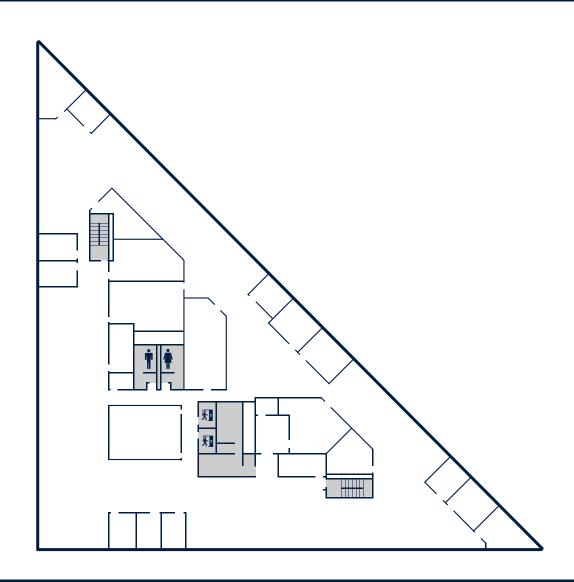

#### **First Floor**

#### **Common Spaces**

Occupants are welcome to share the common spaces on the first floor. The lobby contains soft seating for five people along with a TV and outlets for laptops/chargers. Several tables allow space for small meetings or work spaces.

The conference room includes a drop down screen and project system with a table which comfortably seats ten people. Tenants may reserve the conference room online.

5412 Courseview Drive | Mason, OH 45040

## **First Floor**

No Space Currently Available

MASON TECH ELEVATOR

5412 Courseview Drive | Mason, OH 45040