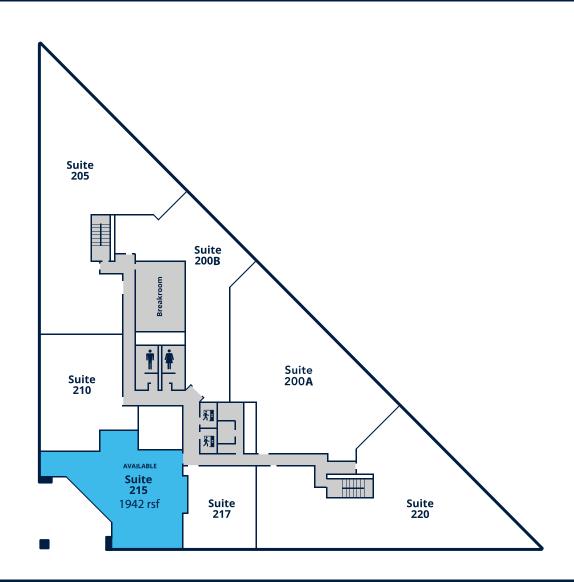

## **Second Floor**

Currently Available

Suite 215 | 1942 rsf

MASON TECH ELEVATOR

5412 Courseview Drive | Mason, OH 45040