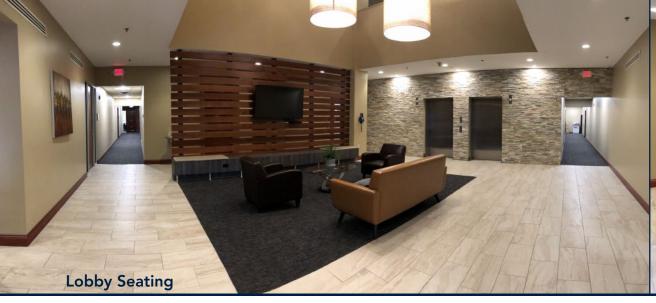

#### **Common Spaces**

Occupants are welcome to share the common spaces on the first floor. The lobby contains soft seating for five people along with a TV and outlets for laptops/chargers. Several tables allow space for small meetings or work spaces.