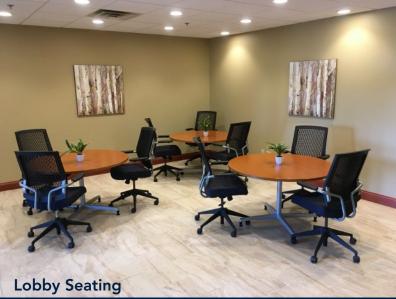

#### **Common Spaces**

Occupants are welcome to share the common spaces on the first floor. The lobby contains soft seating for five people along with a TV and outlets for laptops/chargers. Several tables allow space for small meetings or work spaces.