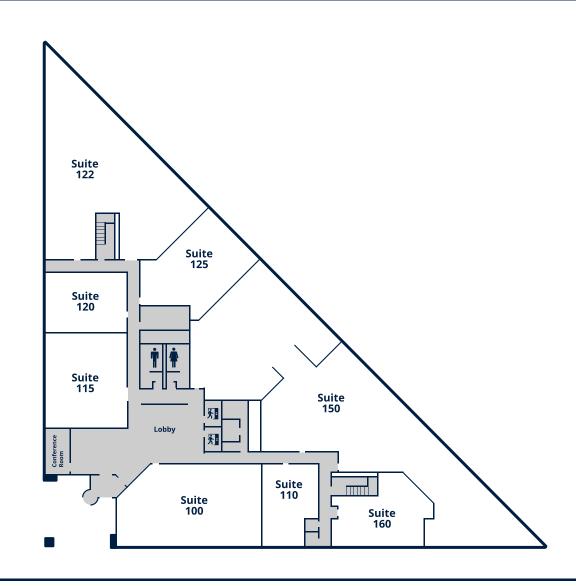

## **First Floor**

No Space Currently Available

MASON TECH ELEVATOR

5412 Courseview Drive | Mason, OH 45040