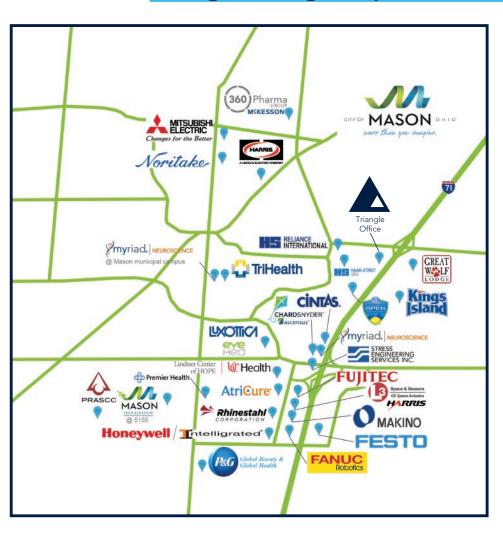

#### **Location & Amenities**

The Triangle building sits just off Exit 25 on I-71. It is surrounded by some of Warren County's greatest attractions. Abundant amenities and dining options are less than a mile away.

## **Neighboring Corporations**