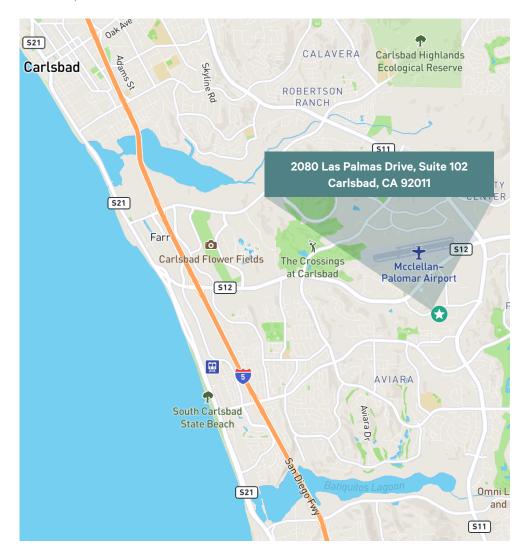

## 2080 Las Palmas Drive

## Suite 102, Carlsbad, CA 92011

- + 15.978 SF Industrial Suite
- + ± 3,020 SF of Remodeled Office
  - 3,349 SF of 2nd Floor Storage/Office Forklift Accessible Rated for Storage
- + An additional 620 sf of warehouse also available next to
- + Drive Around Truck Access with Grade Level Loading
- + Sprinklered
- + LED Warehouse Lights
- + Heavy Power: 400Amps, 277/480 Volt
- + 21' Warehouse Clear Height

- + 2.5/1,000 Parking
- + Oversized Grade Loading
- + Centrally Located in Carlsbad
- + Easy Access to I-5
- + Lease Rate: \$1.15/SF Modified Gross, Low CAM Charges

Carlsbad, CA 92011