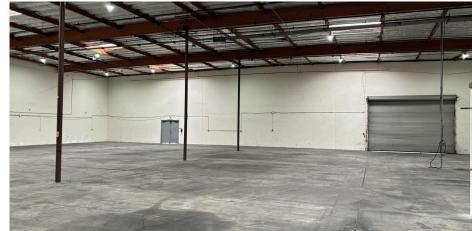

## Suite 102, Carlsbad, CA 92011

- + 15.978 SF Industrial Suite
- + ± 3,020 SF of Remodeled Office
  - 3,349 SF of 2nd Floor Storage/Office Forklift Accessible Rated for Storage
- + An additional 620 sf of warehouse also available next to
- + Drive Around Truck Access with Grade Level Loading
- + Sprinklered
- + LED Warehouse Lights
- + Heavy Power: 400Amps, 277/480 Volt
- + 21' Warehouse Clear Height

- + 2.5/1,000 Parking
- + Oversized Grade Loading
- + Centrally Located in Carlsbad
- + Easy Access to I-5
- + Lease Rate: \$1.15/SF Modified Gross, Low CAM Charges

Carlsbad, CA 92011