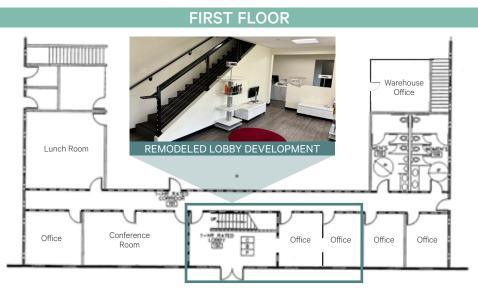

## Suite 102, Carlsbad, CA 92011

- + 15.978 SF Industrial Suite
- + ± 3,020 SF of Remodeled Office
  - 3,349 SF of 2nd Floor Storage/Office Forklift Accessible Rated for Storage
- + An additional 620 sf of warehouse also available next to
- + Drive Around Truck Access with Grade Level Loading
- + Sprinklered
- + LED Warehouse Lights
- + Heavy Power: 400Amps, 277/480 Volt
- + 21' Warehouse Clear Height