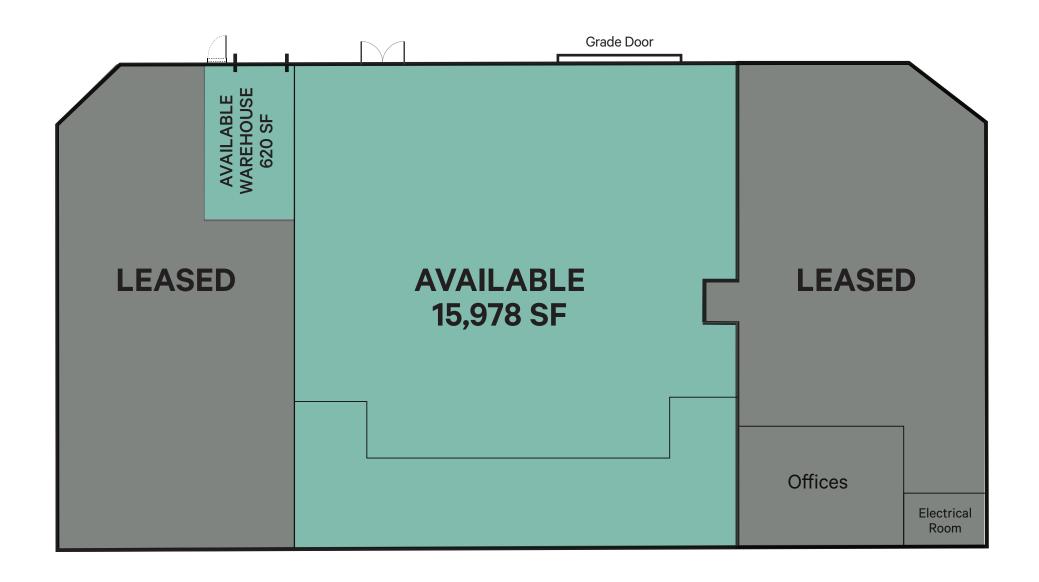

## Suite 102, Carlsbad, CA 92011

- + 15.978 SF Industrial Suite
- + ± 3,020 SF of Remodeled Office
  - 3,349 SF of 2nd Floor Storage/Office Forklift Accessible Rated for Storage
- + An additional 620 sf of warehouse also available next to
- + Drive Around Truck Access with Grade Level Loading
- + Sprinklered
- + LED Warehouse Lights
- + Heavy Power: 400Amps, 277/480 Volt
- + 21' Warehouse Clear Height

- + 2.5/1,000 Parking
- + Oversized Grade Loading
- + Centrally Located in Carlsbad
- + Easy Access to I-5
- + Lease Rate: \$1.15/SF Modified Gross, Low CAM Charges

Carlsbad, CA 92011