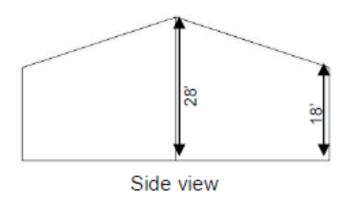

- Loading Dock Doors: 14 x 14 (2)
- Overhead Doors 14 x12 (3)
- 18' Ft Clear Height, up to 28' Ft
- Gas and Electric Heat
- Single Phase Power
- **Zoning: Industrial (I),** Allows all types of industrial development, manufacturing, processing, fabrication, assembly, disassembly, and freight-handling, etc.
- Corner Lot, Centrally Located with Easy I-90 Access (Fancher / Broadway Corridors).
- Showings by appointment only