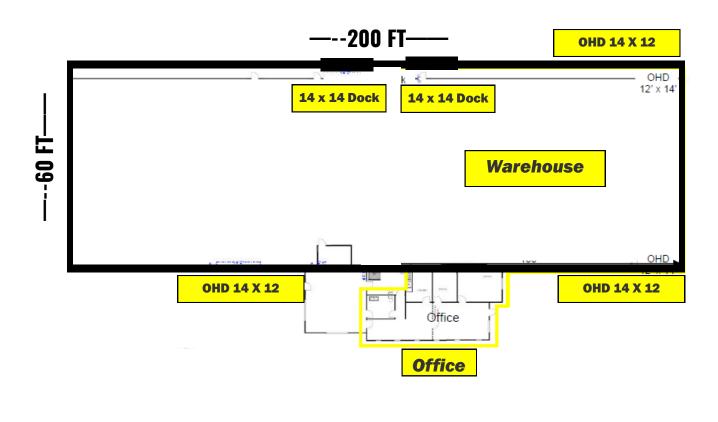

## Floor Plan

#### For Lease: \$9,200.00 per month plus NNN

- Parcel #: 35133.1106
- 45,499 +/- SF Lot Site
- 13,188 +/- SF Building
- \$.70 per SF (\$9,200.00 per month)
- 2024 property taxes: \$720.37 Monthly,
  \$8,644.49 Annual
- Property Insurance: \$875.00 per Month
- Office 1,188 SF,: includes Reception, Three offices, Two Bathrooms, and Open Space.
   New Updates
- Warehouse 60 x 200 (12,000 SF)
- Fenced Backyard

- Loading Dock Doors: 14 x 14 (2)
- Overhead Doors 14 x12 (3)
- 18' Ft Clear Height, up to 28' Ft
- Gas and Electric Heat
- Single Phase Power
- **Zoning: Industrial (I),** Allows all types of industrial development, manufacturing, processing, fabrication, assembly, disassembly, and freight-handling, etc.
- Corner Lot, Centrally Located with Easy I-90 Access (Fancher / Broadway Corridors).
- Showings by appointment only