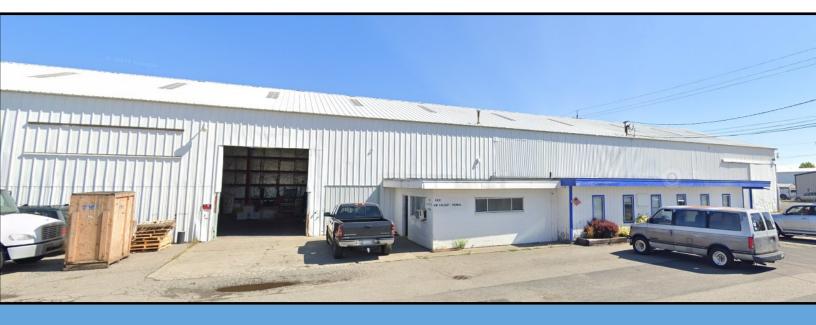

VALLEY INDUSTRIAL WAREHOUSE & OFFICE \* 6021 E. VALLEYWAY AVE

#### For Lease: \$9,200.00 per month plus NNN

- Parcel #: 35133.1106
- 45,499 +/- SF Lot Site
- 13,188 +/- SF Building
- \$.70 per SF (\$9,200.00 per month)
- 2024 property taxes: \$720.37 Monthly,
  \$8,644.49 Annual
- Property Insurance: \$875.00 per Month
- Office 1,188 SF,: includes Reception, Three offices, Two Bathrooms, and Open Space.
   New Updates
- Warehouse 60 x 200 (12,000 SF)
- Fenced Backyard

- Loading Dock Doors: 14 x 14 (2)
- Overhead Doors 14 x12 (3)
- 18' Ft Clear Height, up to 28' Ft
- Gas and Electric Heat
- Single Phase Power
- **Zoning: Industrial (I),** Allows all types of industrial development, manufacturing, processing, fabrication, assembly, disassembly, and freight-handling, etc.
- Corner Lot, Centrally Located with Easy I-90 Access (Fancher / Broadway Corridors).
- Showings by appointment only