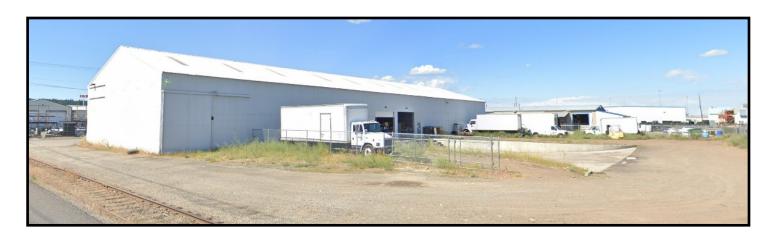

#### VALLEY INDUSTRIAL WAREHOUSE & OFFICE \* 6021 E. VALLEYWAY AVE

#### For Lease: \$9,200.00 per month plus NNN

- Parcel #: 35133.1106
- 45,499 +/- SF Lot Site
- 13,188 +/- SF Building
- \$.70 per SF (\$9,200.00 per month)
- 2024 property taxes: \$720.37 Monthly,
  \$8,644.49 Annual
- Property Insurance: \$875.00 per Month
- Office 1,188 SF,: includes Reception, Three offices, Two Bathrooms, and Open Space.
   New Updates
- Warehouse 60 x 200 (12,000 SF)
- Fenced Backyard

- Loading Dock Doors: 14 x 14 (2)
- Overhead Doors 14 x12 (3)
- 18' Ft Clear Height, up to 28' Ft
- Gas and Electric Heat
- Single Phase Power
- **Zoning: Industrial (I),** Allows all types of industrial development, manufacturing, processing, fabrication, assembly, disassembly, and freight-handling, etc.
- Corner Lot, Centrally Located with Easy I-90 Access (Fancher / Broadway Corridors).
- Showings by appointment only