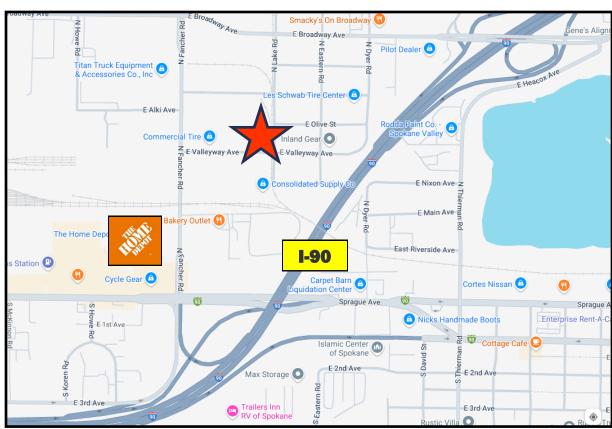

#### MAP

VALLEY INDUSTRIAL WAREHOUSE & OFFICE \* 6021 E. VALLEYWAY AVE

For over **40 years G. ARGER CO. REAL ESTATE INC.**, has been meeting the real estate needs of hundreds of companies across the Inland Northwest and are award winning Power Broker Producers.