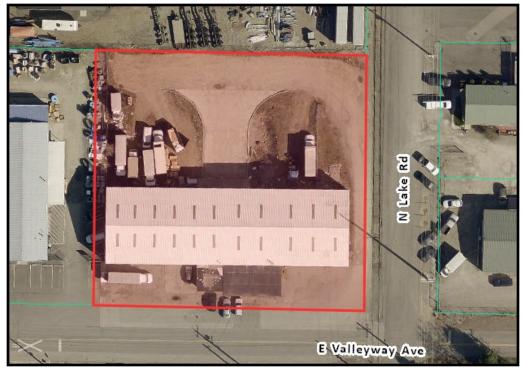

,644.49 Annual
- Property Insurance: \$875.00 per Month
- Office 1,188 SF,: includes Reception, Three offices, Two Bathrooms, and Open Space.
   New Updates
- Warehouse 60 x 200 (12,000 SF)
- Fenced Backyard

- Loading Dock Doors: 14 x 14 (2)
- Overhead Doors 14 x12 (3)
- 18' Ft Clear Height, up to 28' Ft
- Gas and Electric Heat
- Single Phase Power
- **Zoning: Industrial (I),** Allows all types of industrial development, manufacturing, processing, fabrication, assembly, disassembly, and freight-handling, etc.
- Corner Lot, Centrally Located with Easy I-90 Access (Fancher / Broadway Corridors).
- Showings by appointment only

VALLEY INDUSTRIAL WAREHOUSE & OFFICE \* 6021 E. VALLEYWAY AVE



## Floor Plan





#### VALLEY INDUSTRIAL WAREHOUSE & OFFICE \* 6021 E. VALLEYWAY AVE





#### MAP





VALLEY INDUSTRIAL WAREHOUSE & OFFICE \* 6021 E. VALLEYWAY AVE











For over **40 years G. ARGER CO. REAL ESTATE INC.**, has been meeting the real estate needs of hundreds of companies across the Inland Northwest and are award winning Power Broker Producers.

We offer services in commercial property sales, residential property sales, property management and landlord/tenant commercial leasing representation. Our development division specializes in build to suit as well as complete start to finish design/construct projects.

G. Arger Company is a full-service company that can handle all of your real estate buying, selling, leasing and development needs.



#### G. ARGER CO. REAL ESTATE INC GENE ARGER, BROKER

(509) 926-5311 office (509) 844-8814 cell ggarger@argerco.com www.argerco.