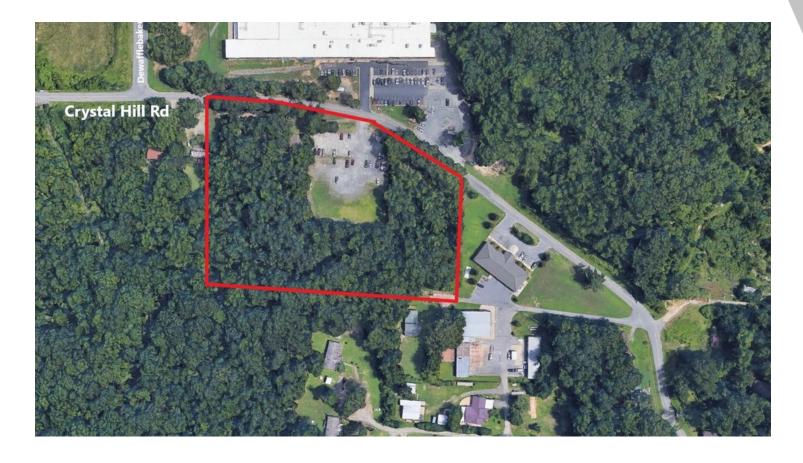

#### **PROPERTY OVERVIEW**

6.14+/- acres of high-and-dry, level commercial development land along busy Crystal Hill Road in North Little Rock. Located just off busy Maumelle Boulevard, this development property has I-1 zoning in place and sits just across the street from the Dewafflebaker Bakery in a highly desired industrial area. Nearby businesses include DalTile Sales and Service, Fastenal Fulfillment Center, Kids Academy Child Care, Fuller And Sons' Hardware, self-storage, and many more. This property's close proximity to I-40, 430, and I-30 makes it a perfect location for industrial, office, multifamily, and more. Price is \$3.75/sq ft for 267,458.4 square feet, with selling price TBD by final survey.

#### **PROPERTY HIGHLIGHTS**

- Level and ready for development, with I-1 zoning in place, permitted uses document on website!
- Utilities at or near property
- · Ingress/Egress in place onto Crystal Hill Road
- Easy access to Maumelle Boulevard, I-40, 430, I-30, 530, 440, and all of Central Arkansas
- · Existing gravel parking lot