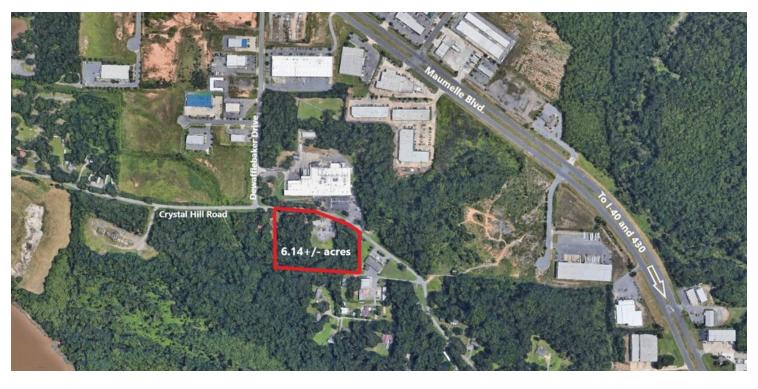

#### **PROPERTY OVERVIEW**

6.14+/- acres of high-and-dry, level commercial development land along busy Crystal Hill Road in North Little Rock. Located just off busy Maumelle Boulevard, this development property has I-1 zoning in place and sits just across the street from the Dewafflebaker Bakery in a highly desired industrial area. Nearby businesses include DalTile Sales and Service, Fastenal Fulfillment Center, Kids Academy Child Care, Fuller And Sons' Hardware, self-storage, and many more. This property's close proximity to I-40, 430, and I-30 makes it a perfect location for industrial, office, multifamily, and more. Price is \$3.75/sq ft for 267,458.4 square feet, with selling price TBD by final survey.

#### **PROPERTY HIGHLIGHTS**

- Level and ready for development, with I-1 zoning in place, permitted uses document on website!
- Utilities at or near property
- · Ingress/Egress in place onto Crystal Hill Road
- Easy access to Maumelle Boulevard, I-40, 430, I-30, 530, 440, and all of Central Arkansas
- · Existing gravel parking lot