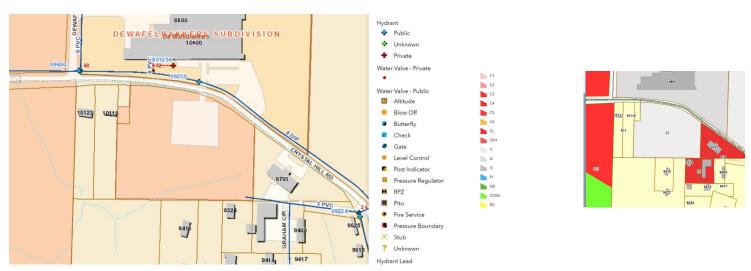

#### **PROPERTY HIGHLIGHTS**

- Level and ready for development, with I-1 zoning in place, permitted uses document on website!
- Utilities at or near property
- · Ingress/Egress in place onto Crystal Hill Road
- Easy access to Maumelle Boulevard, I-40, 430, I-30, 530, 440, and all of Central Arkansas
- · Existing gravel parking lot