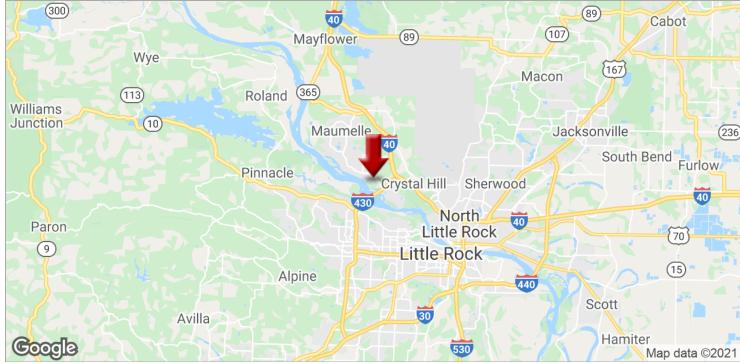

CRYSTAL HILL ROAD NORTH LITTLE ROCK COMMERCIAL DEVELOPMENT OPPORTUNITY

10001 Crystal Hill Road, North Little Rock, AR 72113

#### **PROPERTY OVERVIEW**

6.14+/- acres of high-and-dry, level commercial development land along busy Crystal Hill Road in North Little Rock. Located just off busy Maumelle Boulevard, this development property has I-1 zoning in place and sits just across the street from the Dewafflebaker Bakery in a highly desired industrial area. Nearby businesses include DalTile Sales and Service, Fastenal Fulfillment Center, Kids Academy Child Care, Fuller And Sons' Hardware, self-storage, and many more. This property's close proximity to I-40, 430, and I-30 makes it a perfect location for industrial, office, multifamily, and more. Price is \$3.75/sq ft for 267,458.4 square feet, with selling price TBD by final survey.