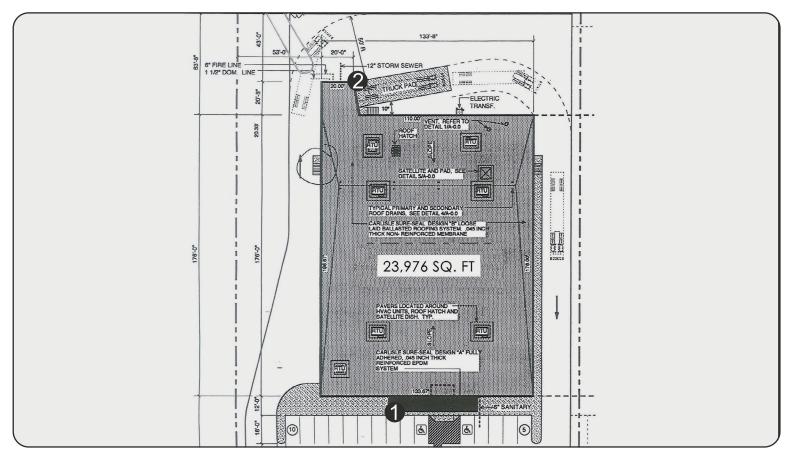

## Ross Development and leasing



**Ross Development** 1990 Niles Cortland Rd. Cortland, OH 44410

330.856.7792 🔀 leasing@rossdev.net 🚓 www.rossdev.net



## 23,976 sf

Location: 33459 Vine Street, Eastlake, OH 44095

Traffic: 17,000 VPD

Avg. Population: 120,602 within 5 mile radius

Avg. household income: \$56,792 within 5 mile radius

Across the street from Walmart





## Ross Development and leasing

**Ross Development** 1990 Niles Cortland Rd. Cortland, OH 44410



∃ 330.856.7792
⊠ leasing@rossdev.net
⊕ www.rossdev.net







**Ross Development** 1990 Niles Cortland Rd. Cortland, OH 44410

∃ 330.856.7792
 ⊠ leasing@rossdev.net
 ₩www.rossdev.net

Site plan - Eastlake