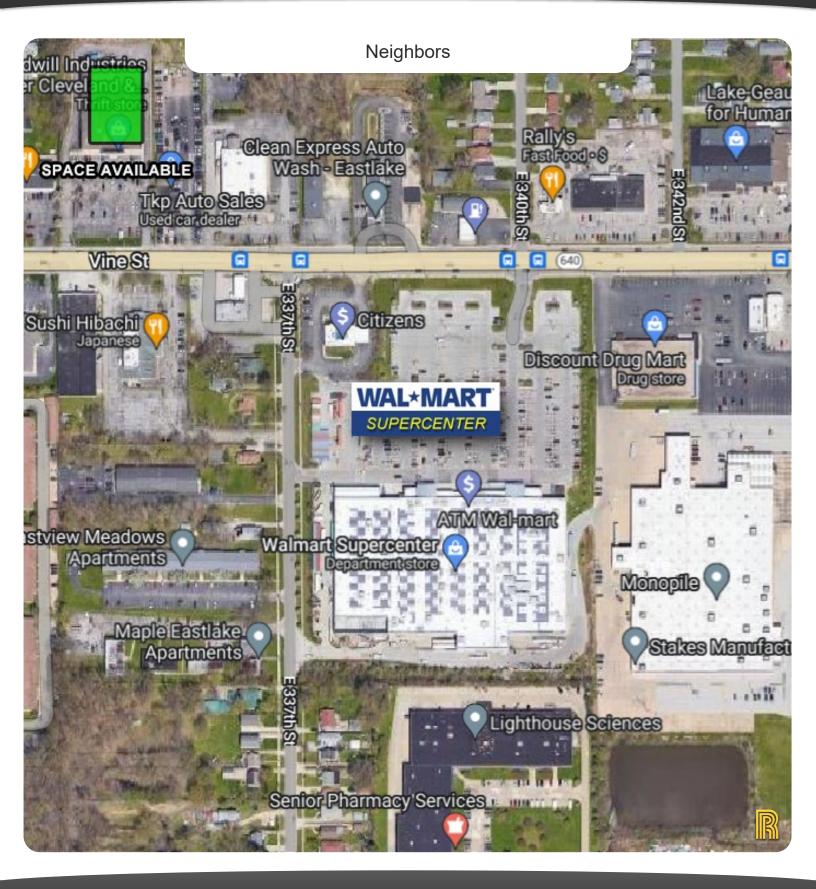

## 23,976 sf

Location: 33459 Vine Street, Eastlake, OH 44095

Traffic: 17,000 VPD

Avg. Population: 120,602 within 5 mile radius

Avg. household income: \$56,792 within 5 mile radius

Across the street from Walmart