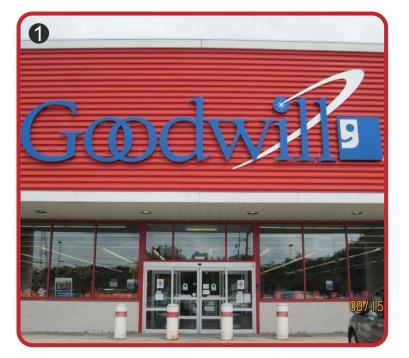

## 23,976 sf

Location: 33459 Vine Street, Eastlake, OH 44095

Traffic: 17,000 VPD

Avg. Population: 120,602 within 5 mile radius

Avg. household income: \$56,792 within 5 mile radius

Across the street from Walmart