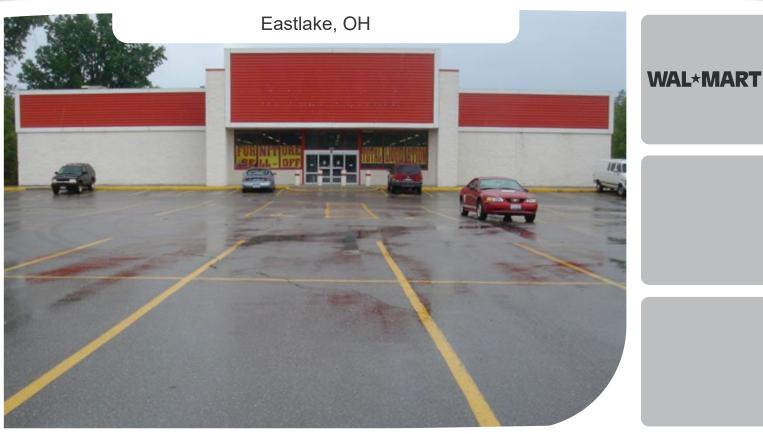

## 23,976 sf

Location: 33459 Vine Street, Eastlake, OH 44095

Traffic: 17,000 VPD

Avg. Population: 120,602 within 5 mile radius

Avg. household income: \$56,792 within 5 mile radius

Across the street from Walmart