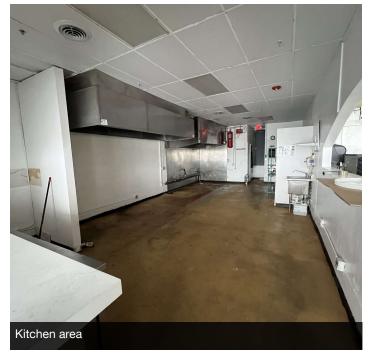

### PROPERTY DESCRIPTION

One 1,700 unit and one 942 SF unit now available for lease. The 1,700 SF unit was a former restaurant space, so the space contains a hood. The 942 SF unit has been newly renovated. Bring your concept and your enthusiasm for business in DuPage County.