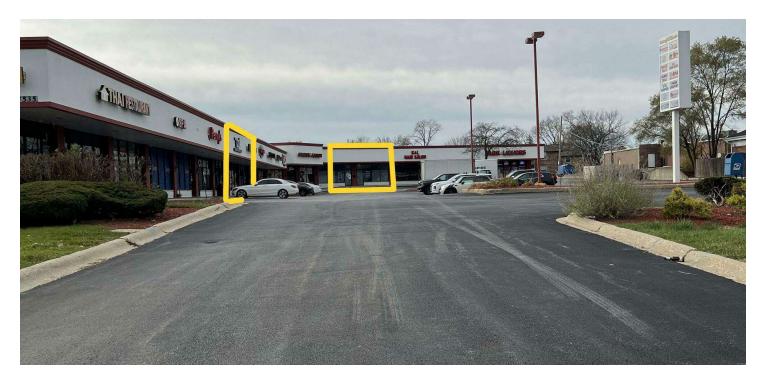

### PROPERTY DESCRIPTION

One 1,700 unit and one 942 SF unit now available for lease. The 1,700 SF unit was a former restaurant space, so the space contains a hood. The 942 SF unit has been newly renovated. Bring your concept and your enthusiasm for business in DuPage County.

### **PROPERTY HIGHLIGHTS**

- Neighborhood Center located off of busy Butterfield Road that boasts traffic counts of 26,800 Vehicles Per Day and another 7,850 at the cross street, Park Blvd.
- Across the street from Glenbard South High School located at Butterfield and Park Blvd.
- Good mix of tenants -- Liquor Store, Pizza, Mexican Food, Thai Food, Video Gaming, Massage Spa, Nail Salon, Hair Salon, Deli, and more.
- Center facade and pylon sign was recently remodeled and updated.

## FOR LEASE - UNIT 13-14 BUTTERFIELD CENTRE 22W535 Butterfield Road Glen Ellyn, IL 60137

Sandra True (630) 248-7518 **Brian Blackmore** (630) 207-8292

## FOR LEASE - UNIT 6 BUTTERFIELD CENTRE 60137

**Sandra True** (630) 248-7518

**Brian Blackmore** (630) 207-8292