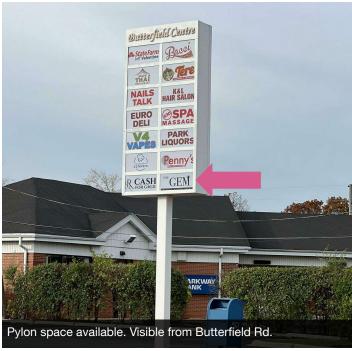

### **PROPERTY HIGHLIGHTS**

- Neighborhood Center located off of busy Butterfield Road that boasts traffic counts of 26,800 Vehicles Per Day and another 7,850 at the cross street, Park Blvd.
- Across the street from Glenbard South High School located at Butterfield and Park Blvd.
- Good mix of tenants -- Liquor Store, Pizza, Mexican Food, Thai Food, Video Gaming, Massage Spa, Nail Salon, Hair Salon, Deli, and more.
- Center facade and pylon sign was recently remodeled and updated.