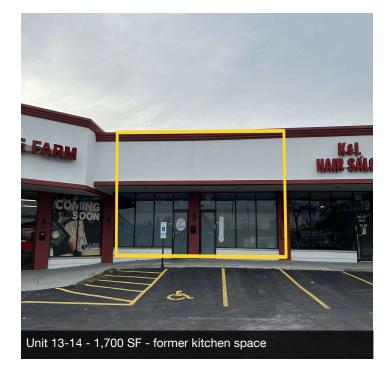

### PROPERTY DESCRIPTION

One 1,700 unit and one 942 SF unit now available for lease. The 1,700 SF unit was a former restaurant space, so the space contains a hood. The 942 SF unit has been newly renovated. Bring your concept and your enthusiasm for business in DuPage County.

## FOR LEASE - UNIT 13-14 BUTTERFIELD CENTRE 22W535 Butterfield Road Glen Ellyn, IL 60137

Sandra True (630) 248-7518 **Brian Blackmore** (630) 207-8292