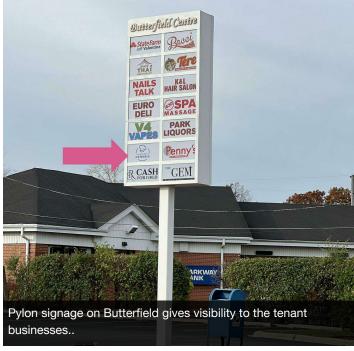

### **PROPERTY HIGHLIGHTS**

- Neighborhood Center located off of busy Butterfield Road that boasts traffic counts of 26,800 Vehicles Per Day and another 7,850 at the cross street, Park Blvd.
- Across the street from Glenbard South High School located at Butterfield and Park Blvd.
- Good mix of tenants -- Liquor Store, Pizza, Mexican Food, Thai Food, Video Gaming, Massage Spa, Nail Salon, Hair Salon, Deli, and more.
- Center facade and pylon sign was recently remodeled and updated.