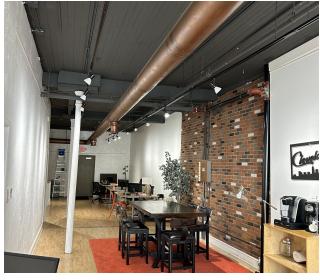

#### **PROPERTY OVERVIEW**

Step into the essence of historic charm with this remarkable property in the Cleveland area. Originally built in 1880, this cherished building boasts 100% occupancy and comprises 1 unit, making it an enticing opportunity for office, creative, or loft investors. Enjoy breathtaking city views and the convenience of included parking spaces, while also benefiting from the added value of lower level storage. Immerse yourself in the character of this distinguished property, which presents a timeless appeal and an exceptional investment for those seeking a distinctive acquisition in the vibrant Cleveland area.

### **PROPERTY HIGHLIGHTS**

- - Historic building built in 1880
- - First Floor unit for sale
- - Captivating city views
- Two parking spaces included
- Added value of lower level space

### Additional Photos