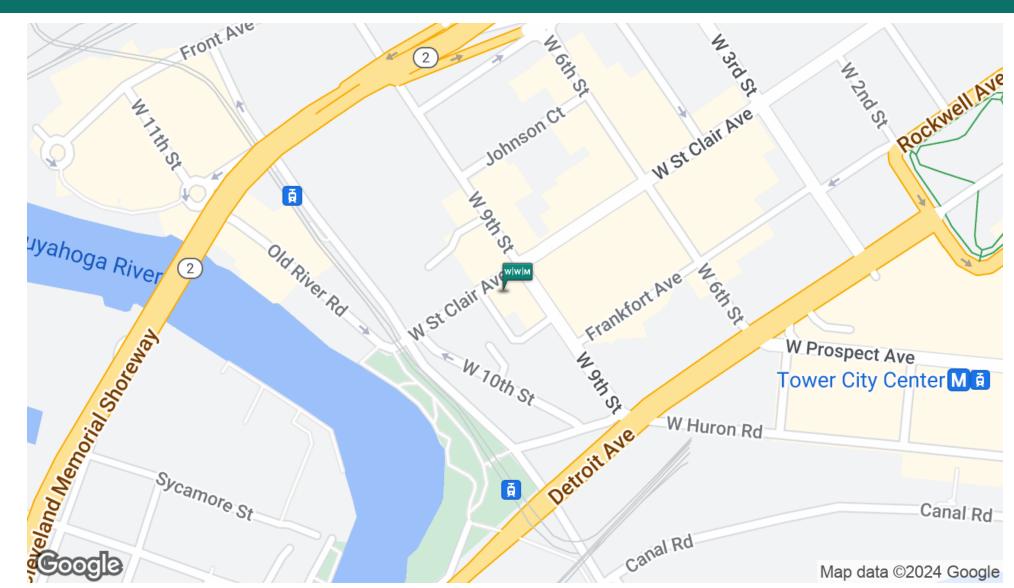

uilt in 1880, this cherished building boasts 100% occupancy and comprises 1 unit, making it an enticing opportunity for office, creative, or loft investors. Enjoy breathtaking city views and the convenience of included parking spaces, while also benefiting from the added value of lower level storage. Immerse yourself in the character of this distinguished property, which presents a timeless appeal and an exceptional investment for those seeking a distinctive acquisition in the vibrant Cleveland area.

### **PROPERTY HIGHLIGHTS**

- - Historic building built in 1880
- - First Floor unit for sale
- - Captivating city views
- Two parking spaces included
- Added value of lower level space

#### **DENISE HAHN**



Cleveland, OH 44113



### Additional Photos















## **Location Map**





# Demographics Map & Report

| POPULATION           | 0.25 MILES | 0.5 MILES | 1 MILE    |
|----------------------|------------|-----------|-----------|
| Total Population     | 2,147      | 5,631     | 13,233    |
| Average Age          | 29.4       | 29.0      | 30.8      |
| Average Age (Male)   | 29.8       | 29.3      | 29.5      |
| Average Age (Female) | 29.2       | 28.6      | 31.2      |
|                      |            |           |           |
| HOUSEHOLDS & INCOME  | 0.25 MILES | 0.5 MILES | 1 MILE    |
| Total Households     | 1,435      | 3,523     | 8,799     |
| # of Persons per HH  | 1.5        | 1.6       | 1.5       |
| Average HH Income    | \$89,319   | \$86,836  | \$65,748  |
| Average House Value  | \$241,868  | \$240,365 | \$188,425 |

<sup>\*</sup> Demograp