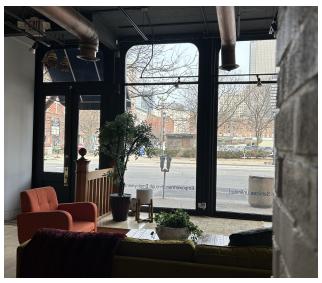

the Cleveland area. Originally built in 1880, this cherished building boasts 100% occupancy and comprises 1 unit, making it an enticing opportunity for office, creative, or loft investors. Enjoy breathtaking city views and the convenience of included parking spaces, while also benefiting from the added value of lower level storage. Immerse yourself in the character of this distinguished property, which presents a timeless appeal and an exceptional investment for those seeking a distinctive acquisition in the vibrant Cleveland area.

### **PROPERTY HIGHLIGHTS**

- - Historic building built in 1880
- - First Floor unit for sale
- - Captivating city views
- Two parking spaces included
- Added value of lower level space

#### **DENISE HAHN**



Cleveland, OH 44113



### Additional Photos















## **Location Map**





# Demographics Map & Report

| POPULATION           | 0.25 MILES | 0.5 MILES | 1 MILE    |
|----------------------|------------|-----------|-----------|
| Total Population     | 2,147      | 5,631     | 13,233    |
| Average Age          | 29.4       | 29.0      | 30.8      |
| Average Age (Male)   | 29.8       | 29.3      | 29.5      |
| Average Age (Female) | 29.2       | 28.6      | 31.2      |
|                      |            |           |           |
| HOUSEHOLDS & INCOME  | 0.25 MILES | 0.5 MILES | 1 MILE    |
| Total Households     | 1,435      | 3,523     | 8,799     |
| # of Persons per HH  | 1.5        | 1.6       | 1.5       |
| Average HH Income    | \$89,319   | \$86,836  | \$65,748  |
| Average House Value  | \$241,868  | \$240,365 | \$