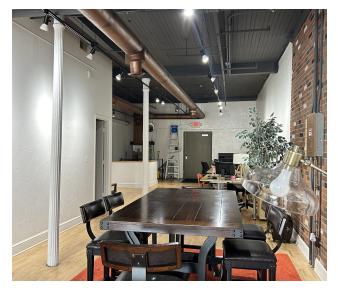

he Cleveland area. Originally built in 1880, this cherished building boasts 100% occupancy and comprises 1 unit, making it an enticing opportunity for office, creative, or loft investors. Enjoy breathtaking city views and the convenience of included parking spaces, while also benefiting from the added value of lower level storage. Immerse yourself in the character of this distinguished property, which presents a timeless appeal and an exceptional investment for those seeking a distinctive acquisition in the vibrant Cleveland area.

### **PROPERTY HIGHLIGHTS**

- - Historic building built in 1880
- - First Floor unit for sale
- - Captivating city views
- Two parking spaces included
- Added value of lower level space

#### **DENISE HAHN**



Cleveland, OH 44113



### Additional Photos















## **Location Map**





# Demographics Map & Report

| POPULATION           | 0.25 MILES | 0.5 MILES | 1 MILE    |
|----------------------|------------|-----------|-----------|
| Total Population     | 2,147      | 5,631     | 13,233    |
| Average Age          | 29.4       | 29.0      | 30.8      |
| Average Age (Male)   | 29.8       | 29.3      | 29.5      |
| Average Age (Female) | 29.2       | 28.6      | 31.2      |
|                      |            |           |           |
| HOUSEHOLDS & INCOME  | 0.25 MILES | 0.5 MILES | 1 MILE    |
| Total Households     | 1,435      | 3,523     | 8,799     |
| # of Persons per HH  | 1.5        | 1.6       | 1.5       |
| Average HH Income    | \$89,319   | \$86,836  | \$65,748  |
| Average House Value  | \$241,868  | \$240,365 | \$18