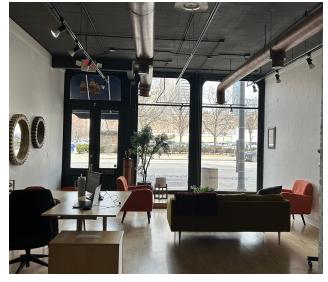

#### **PROPERTY OVERVIEW**

Step into the essence of historic charm with this remarkable property in the Cleveland area. Originally built in 1880, this cherished building boasts 100% occupancy and comprises 1 unit, making it an enticing opportunity for office, creative, or loft investors. Enjoy breathtaking city views and the convenience of included parking spaces, while also benefiting from the added value of lower level storage. Immerse yourself in the character of this distinguished property, which presents a timeless appeal and an exceptional investment for those seeking a distinctive acquisition in the vibrant Cleveland area.

### **PROPERTY HIGHLIGHTS**

- - Historic building built in 1880
- - First Floor unit for sale
- - Captivating city views
- Two parking spaces included
- Added value of lower level space

### Additional Photos