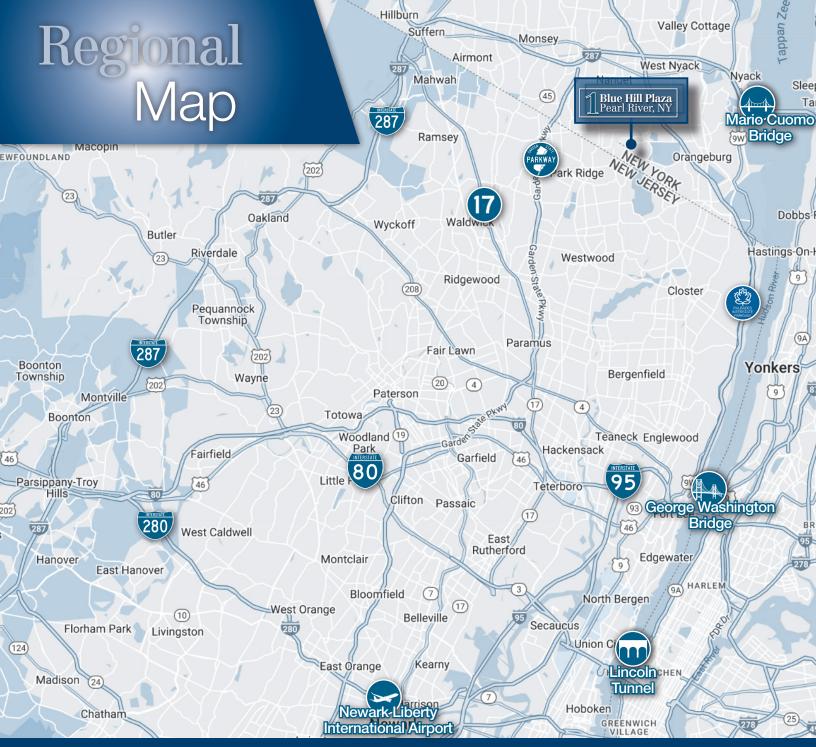

## Floor Plan 16th Floor

**2.7 Miles / 5 min** Palisades Parkway

**17.6 Miles / 20 min** G.W. Bridge

**4.7 Miles / 10 min** Garden State Pkwy

29.4 Miles / 36 min Lincoln Tunnel

**12.0 Miles / 15 min** Mario Cuomo Bridge

**37.8 Miles / 45 min** Newark Airport