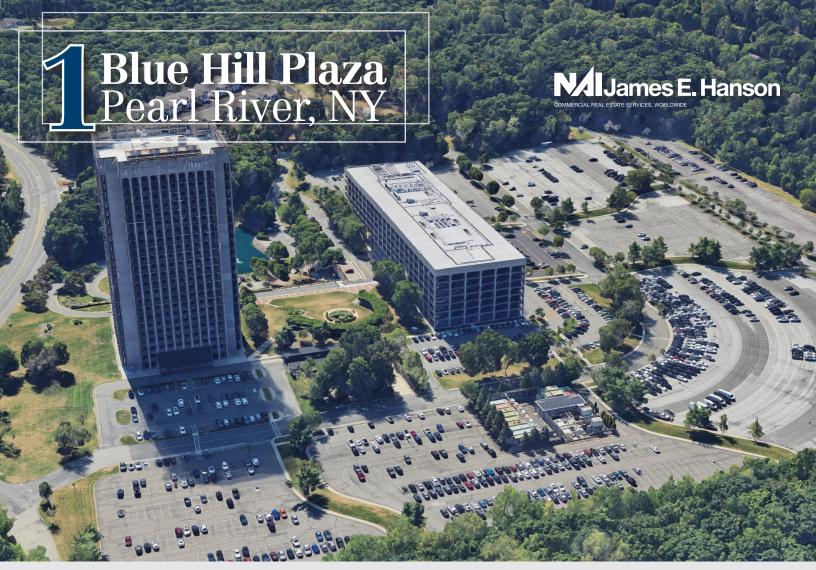

## Class A Office | Alternative to New York City

Space Details

SPACE AVAILABLE: 4,000 SF

FLOOR: 16th PARKING RATIO: 4:1,000

TERM THROUGH: 12/31/2026

**AVAILABLE:** IMMEDIATE

Darren M. Lizzack, MSRE Vice President

> 201 488 5800 x104 dlizzack@naihanson.com

550,000 SF building. Situated in a 93-acre campus offering 24/7 access & security, property management on site, back-up generator, fitness center, child care, full-service cafeteria, atrium cafe, salon & more.