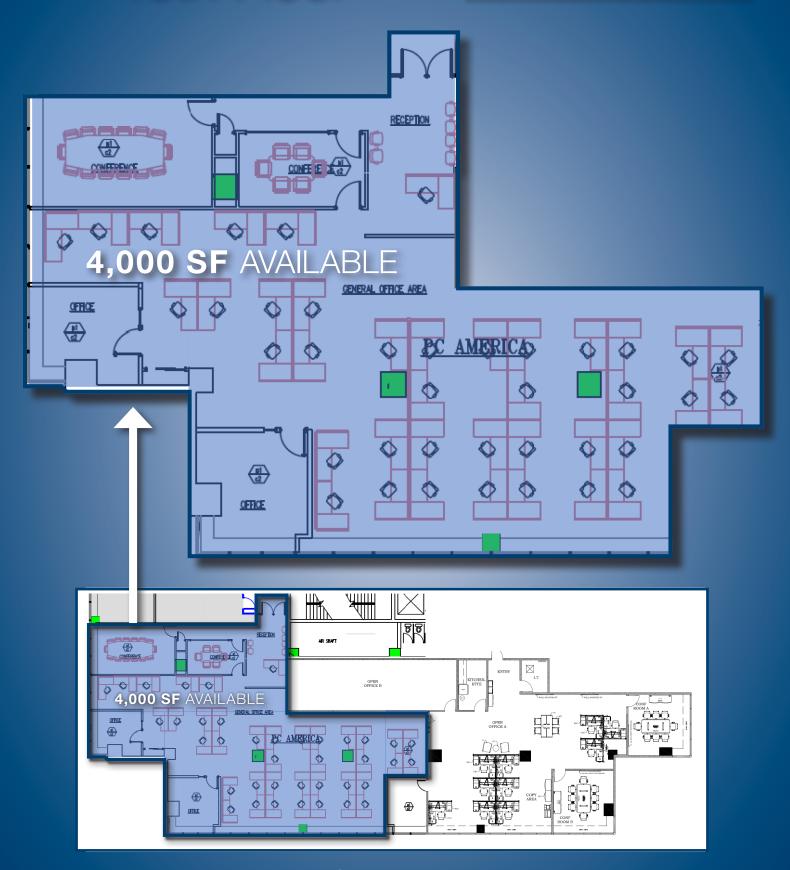

## Class A Office | Alternative to New York City

Space Details

SPACE AVAILABLE: 4,000 SF

FLOOR: 16th PARKING RATIO: 4:1,000

TERM THROUGH: 12/31/2026

**AVAILABLE:** IMMEDIATE

Darren M. Lizzack, MSRE Vice President

## Floor Plan 16th Floor

**2.7 Miles / 5 min** Palisades Parkway

**17.6 Miles / 20 min** G.W. Bridge

**4.7 Miles / 10 min** Garden State Pkwy

29.4 Miles / 36 min Lincoln Tunnel

**12.0 Miles / 15 min** Mario Cuomo Bridge