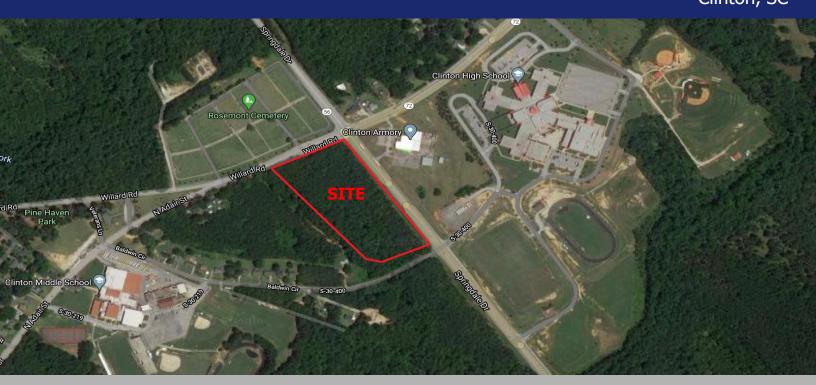

## **Development Site**

Located at the intersection of Highway 72 & Willard Road Clinton, SC

- Signalized Corner Site Located at the Intersection of Hwy 72 and Springdale Drive
- 11.071+/- Acres
- In Close Proximity to I-26
- Municipal Water
- Excellent Multi-Family/ Retail Development
- Nearby New Developments: Zaxby's, Arby's and QT
- Near Downtown Clinton
- Near Presbyterian College
- Sewer Available but Not on Site
- Laurens County TMS #901-31-01-043