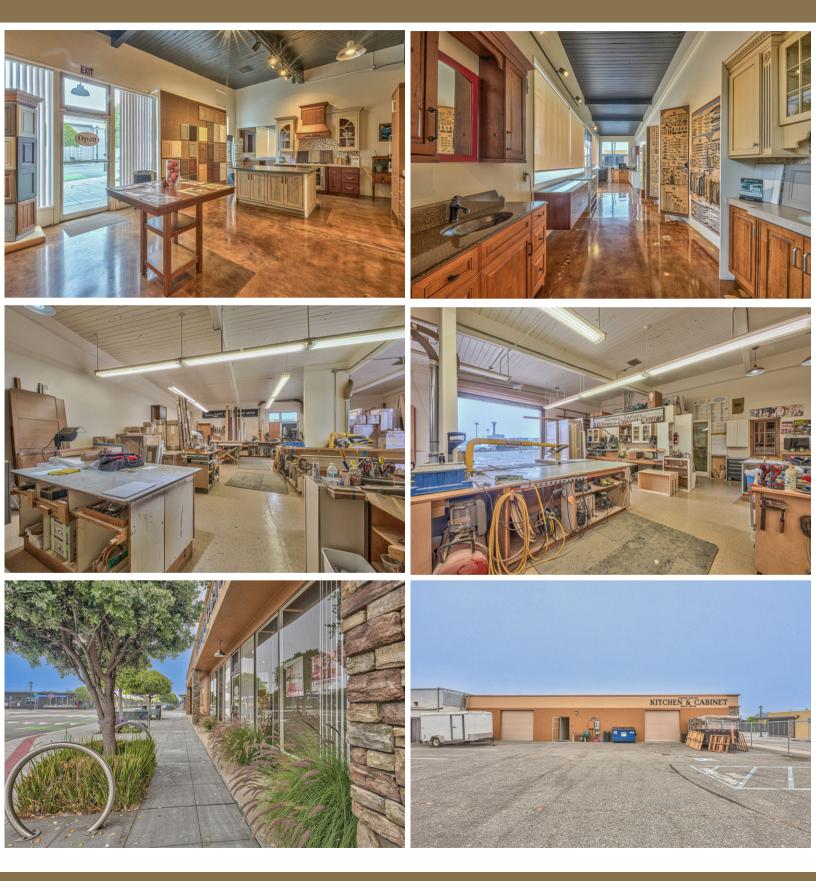

### **HIGHLIGHTS:**

- Prime Investment Opportunity to Own a Commercial Building in Downtown Seaside
- Prominent, Free-Standing Building
- Fenced Parking Lot
- Delivery Area & Alley Loading
- 2 x 12" Roller Doors
- 2 x Restrooms
- Call to Tour!

### JESSICA BILLIET 831.264.8588 jessica@aviorre.com

jessica@aviorre.com DRE01912650

AVAILABLE:

- +/- 12,000 SF. Lot
- +/- 3,174 SF Total Building
- +/- 2 Individual Unites