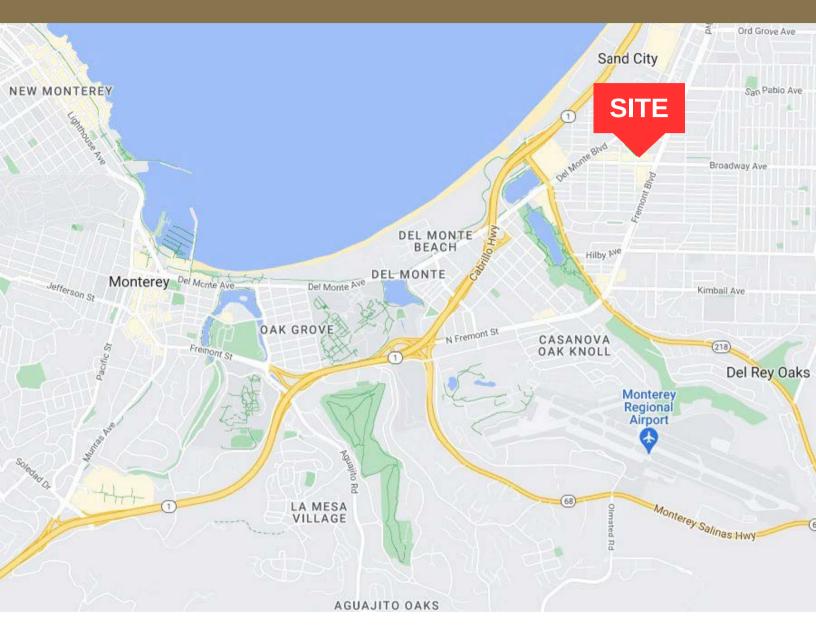

### LOCATION:

- Close to Highway 1 & Highway 218
- Easy Access to Del Monte Boulevard & Fremont Boulevard
- Short Distance to Monterey,Carmel-By-The-Sea, Salinas & More!