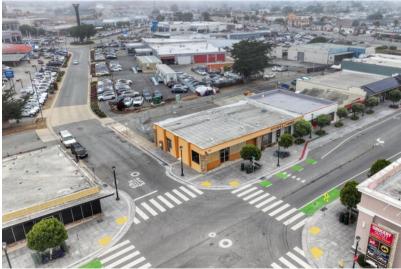

### **HIGHLIGHTS:**

- Prime Investment Opportunity to Own a Commercial Building in Downtown Seaside
- Prominent, Free-Standing Building
- Fenced Parking Lot
- Delivery Area & Alley Loading
- 2 x 12" Roller Doors
- 2 x Restrooms
- Call to Tour!

### LOCATION:

- Close to Highway 1 & Highway 218
- Easy Access to Del Monte Boulevard & Fremont Boulevard
- Short Distance to Monterey,Carmel-By-The-Sea, Salinas & More!