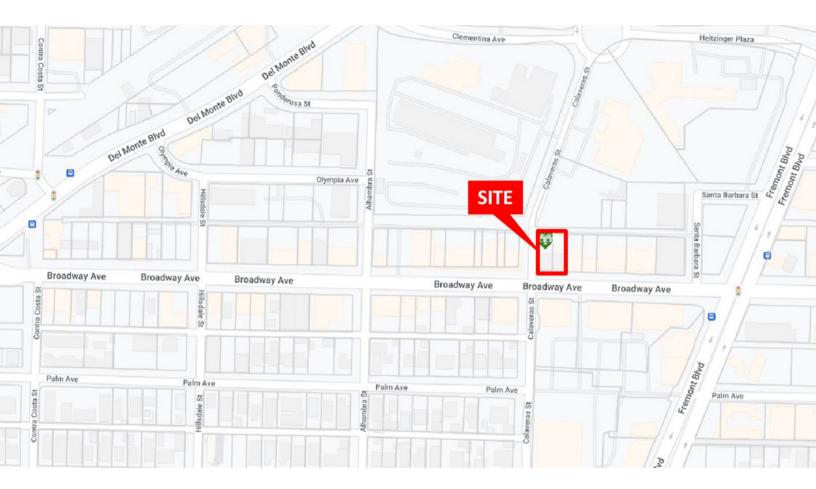

### LOCATION:

- Close to Highway 1 & Highway 218
- Easy Access to Del Monte Boulevard & Fremont Boulevard
- Short Distance to Monterey,Carmel-By-The-Sea, Salinas & More!