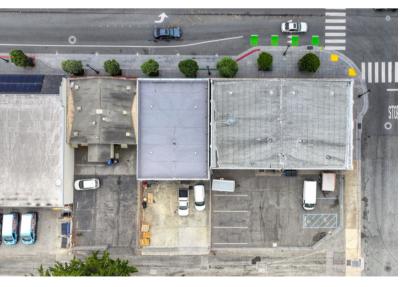

### **HIGHLIGHTS:**

- Prime Investment Opportunity to Own a Commercial Building in Downtown Seaside
- Prominent, Free-Standing Building
- Fenced Parking Lot
- Delivery Area & Alley Loading
- 2 x 12" Roller Doors
- 2 x Restrooms
- Call to Tour!

### JESSICA BILLIET 831.264.8588 jessica@aviorre.com

jessica@aviorre.com DRE01912650

AVAILABLE:

- +/- 12,000 SF. Lot
- +/- 3,174 SF Total Building
- +/- 2 Individual Unites