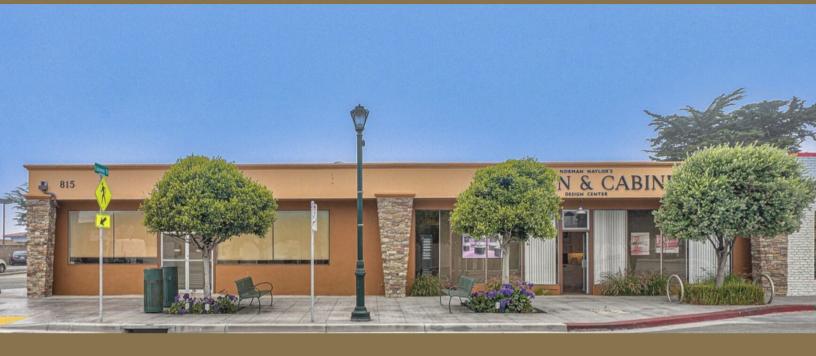

### **HIGHLIGHTS:**

- Prime Investment Opportunity to Own a Commercial Building in Downtown Seaside
- Prominent, Free-Standing Building
- Fenced Parking Lot
- Delivery Area & Alley Loading
- 2 x 12" Roller Doors
- 2 x Restrooms
- Call to Tour!

### JESSICA BILLIET 831.264.8588 jessica@aviorre.com

jessica@aviorre.com DRE01912650

AVAILABLE:

- +/- 12,000 SF. Lot
- +/- 3,174 SF Total Building
- +/- 2 Individual Unites