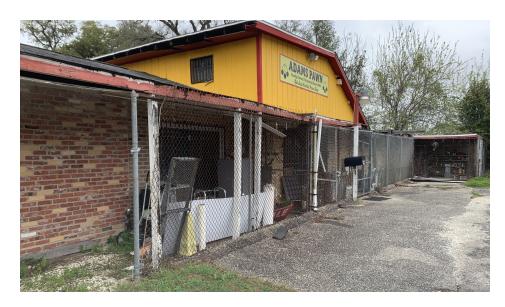

#### **PROPERTY OVERVIEW**

5725 N Old Palafox is a mixed-use asset featuring 3,841 square feet of space. This unique property combines a two-story apartment and shop space, offering a rare opportunity for investors and developers alike.

Originally constructed in 1940 and recently housing Adam's Pawn Shop, this property is ideal for those looking to invest at a low entry point with significant upside potential. Whether the goal is renovation for rental or resale, or complete redevelopment, 5725 N Old Palafox presents a canvas for various strategic approaches.

### **PROPERTY HIGHLIGHTS**

- 3.841 SF of mixed-use space
- · Combination of residential and commercial use
- Prime for renovation or redevelopment
- · Situated on approximately half an acre