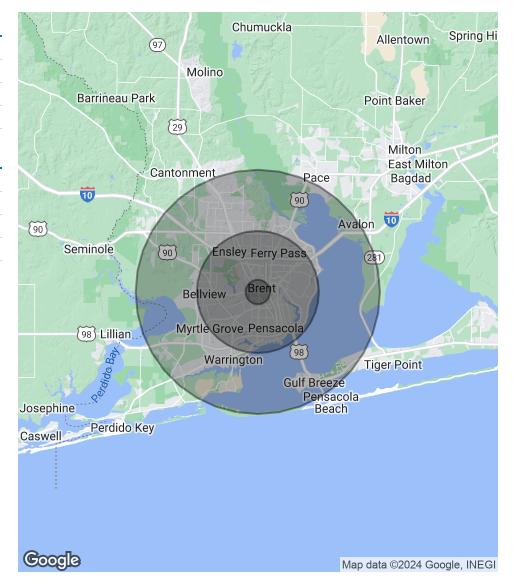

## **5725 NORTH PALAFOX ST**

5725 N OLD PALAFOX PENSACOLA, FL 32503 Industrial Property For Sale

| POPULATION           | 1 MILE   | 5 MILES  | 10 MILES |
|----------------------|----------|----------|----------|
| Total Population     | 6,786    | 159,443  | 280,720  |
| Average Age          | 26.6     | 38.7     | 39.1     |
| Average Age (Male)   | 30.2     | 36.5     | 37.3     |
| Average Age (Female) | 28.0     | 40.9     | 40.9     |
|                      |          |          |          |
| HOUSEHOLDS & INCOME  | 1 MILE   | 5 MILES  | 10 MILES |
| Total Households     | 1,838    | 73,394   | 124,356  |
| # of Persons per HH  | 3.7      | 2.2      | 2.3      |
|                      |          |          |          |
| Average HH Income    | \$39,300 | \$54,983 | \$63,626 |