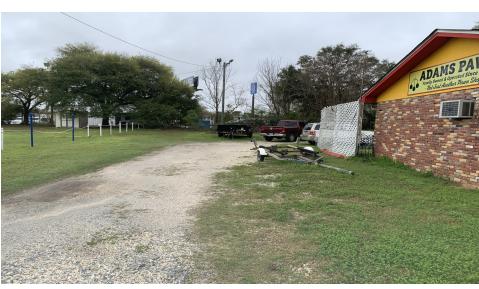

#### **PROPERTY OVERVIEW**

5725 N Old Palafox is a mixed-use asset featuring 3,841 square feet of space. This unique property combines a two-story apartment and shop space, offering a rare opportunity for investors and developers alike.

Originally constructed in 1940 and recently housing Adam's Pawn Shop, this property is ideal for those looking to invest at a low entry point with significant upside potential. Whether the goal is renovation for rental or resale, or complete redevelopment, 5725 N Old Palafox presents a canvas for various strategic approaches.