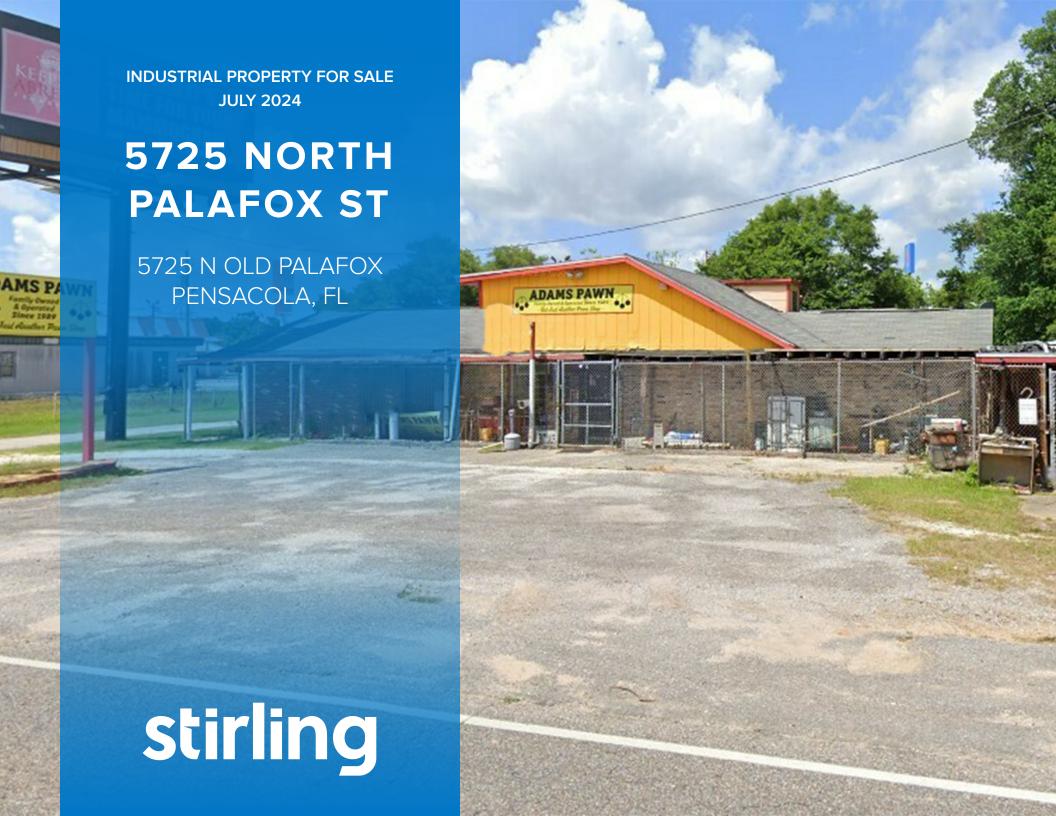

## **5725 NORTH PALAFOX ST**

5725 N OLD PALAFOX PENSACOLA, FL 32503 Industrial Property For Sale

#### **PROPERTY OVERVIEW**

5725 N Old Palafox is a mixed-use asset featuring 3,841 square feet of space. This unique property combines a two-story apartment and shop space, offering a rare opportunity for investors and developers alike.

Originally constructed in 1940 and recently housing Adam's Pawn Shop, this property is ideal for those looking to invest at a low entry point with significant upside potential. Whether the goal is renovation for rental or resale, or complete redevelopment, 5725 N Old Palafox presents a canvas for various strategic approaches.