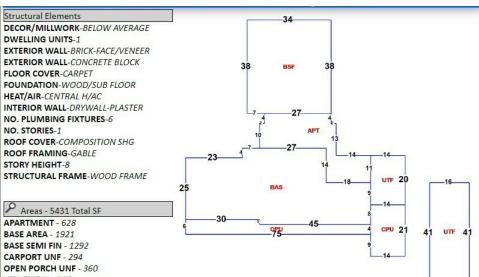

#### **PROPERTY OVERVIEW**

5725 N Old Palafox is a mixed-use asset featuring 3,841 square feet of space. This unique property combines a two-story apartment and shop space, offering a rare opportunity for investors and developers alike.

### **PROPERTY HIGHLIGHTS**

- 3.841 SF of mixed-use space
- · Combination of residential and commercial use
- Prime for renovation or redevelopment
- · Situated on approximately half an acre