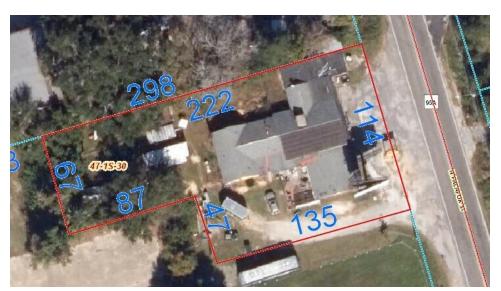

#### **PROPERTY OVERVIEW**

5725 N Old Palafox is a mixed-use asset featuring 3,841 square feet of space. This unique property combines a two-story apartment and shop space, offering a rare opportunity for investors and developers alike.

Originally constructed in 1940 and recently housing Adam's Pawn Shop, this property is ideal for those looking to invest at a low entry point with significant upside potential. Whether the goal is renovation for rental or resale, or complete redevelopment, 5725 N Old Palafox presents a canvas for various strategic approaches.

### **PROPERTY HIGHLIGHTS**

- 3.841 SF of mixed-use space
- · Combination of residential and commercial use
- Prime for renovation or redevelopment
- · Situated on approximately half an acre