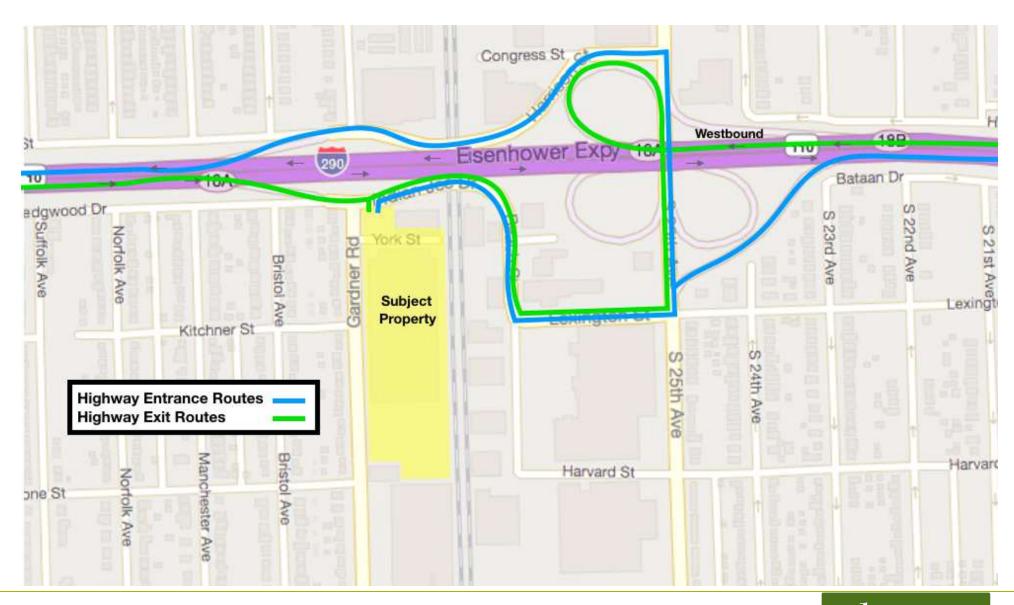

### **PROPERTY HIGHLIGHTS**

- 8.23± AC vacant land site
- Up to 50 MW of power available
- · Zoned for trailer parking and truck terminal uses under existing zoning
- Fully approved for up to 170 parking stalls and up to 50 door terminal
- 500 feet from 25th Avenue expressway ramp
- Adjacent to I-290
- 2023 Taxes \$74,723