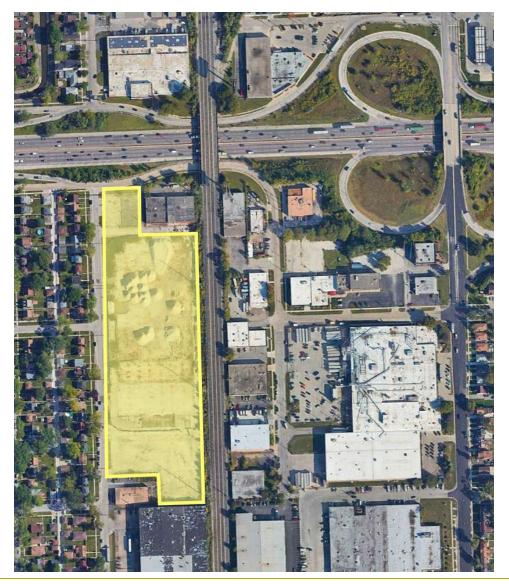

# 8.23 Acre Heavy Power Last Mile Logistics Site

1821 Gardner Avenue - Broadview, IL 60155

### **PROPERTY HIGHLIGHTS**

- 8.23± AC vacant land site
- Up to 50 MW of power available
- · Zoned for trailer parking and truck terminal uses under existing zoning
- Fully approved for up to 170 parking stalls and up to 50 door terminal
- 500 feet from 25th Avenue expressway ramp
- Adjacent to I-290
- 2023 Taxes \$74,723