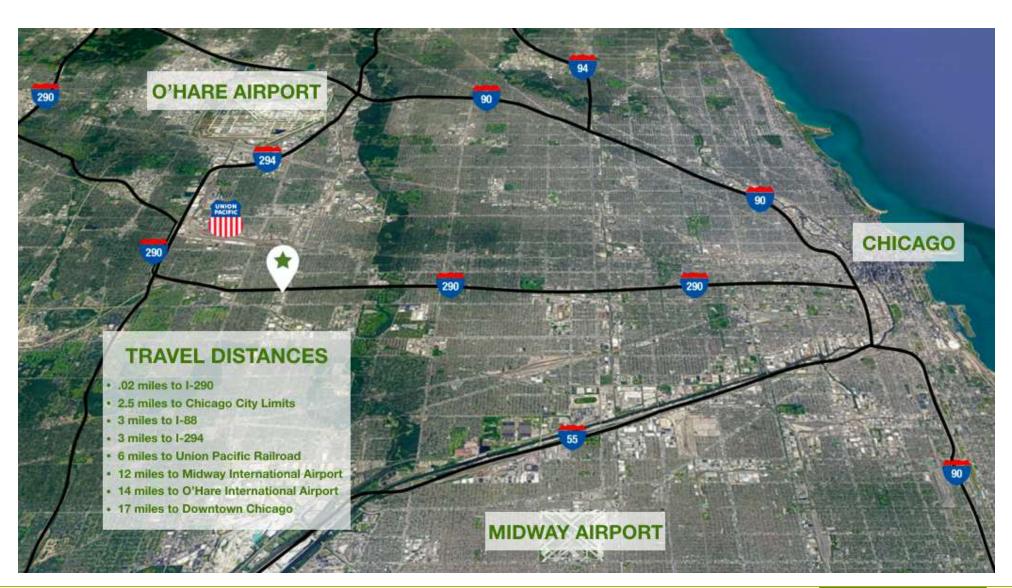

### **PROPERTY HIGHLIGHTS**

- 8.23± AC vacant land site
- Up to 50 MW of power available
- · Zoned for trailer parking and truck terminal uses under existing zoning
- Fully approved for up to 170 parking stalls and up to 50 door terminal
- 500 feet from 25th Avenue expressway ramp
- Adjacent to I-290
- 2023 Taxes \$74,723