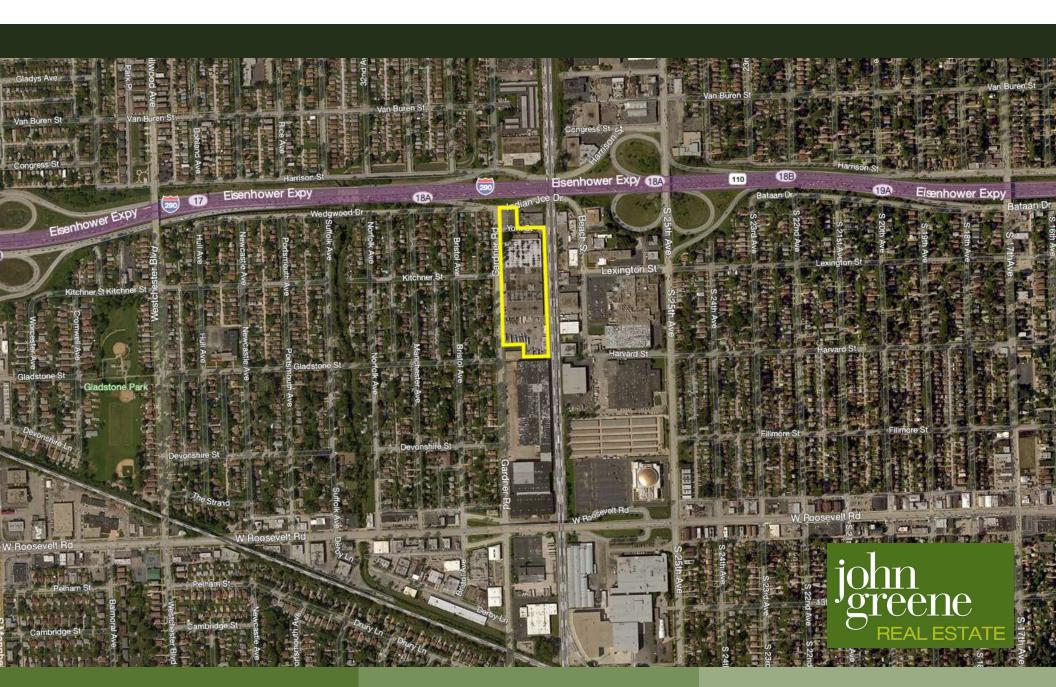

# 8.23 Acre Heavy Power Last Mile Logistics Site

1821 Gardner Avenue - Broadview, IL 60155

### **PROPERTY HIGHLIGHTS**

- 8.23± AC vacant land site
- Up to 50 MW of power available
- · Zoned for trailer parking and truck terminal uses under existing zoning
- Fully approved for up to 170 parking stalls and up to 50 door terminal
- 500 feet from 25th Avenue expressway ramp
- Adjacent to I-290
- 2023 Taxes \$74,723