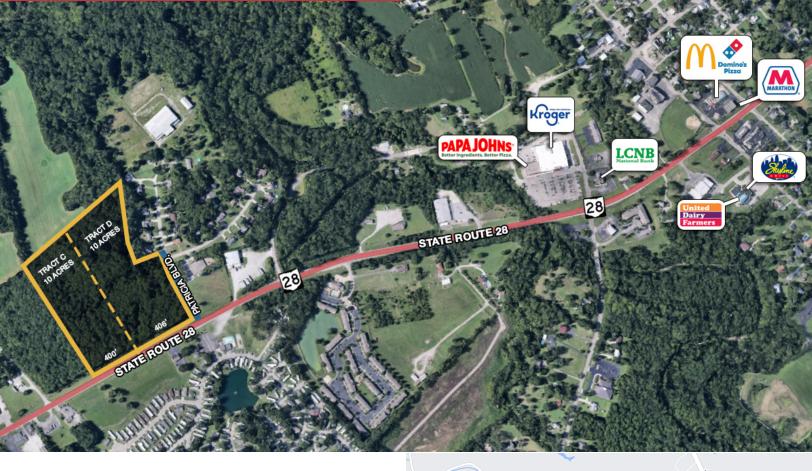

## **COMMERCIAL LAND FOR SALE**

State Route 28 & Patricia Blvd. Goshen, OH 45122

## Land | 20 Acres

- 20 Acres Divisible B2
- Access to All Utilities
- Up to 800+ feet of frontage on both parcels
- Goshen Township Clermont County
- Owner to Clear Trees
- B-2 Zoning: All Retail, Office, Hospitals
- Automotive, Nurseries/Greenhouses,
- Schools, Skilled Nursing Facilities, & more.
- Call Agent for Pricing