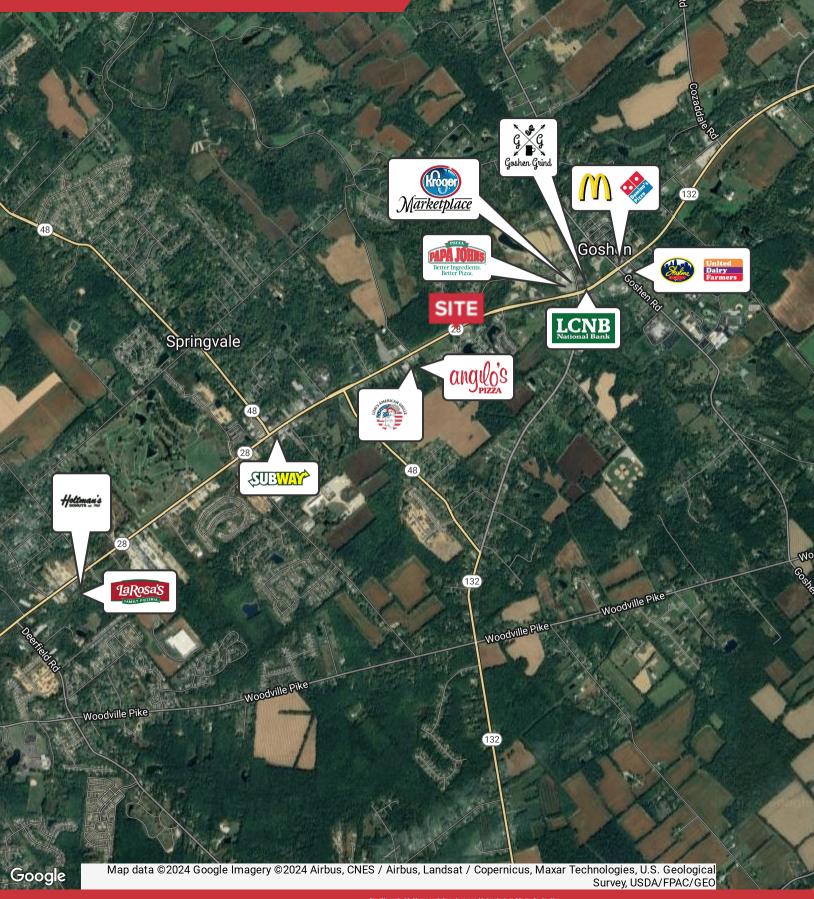

## **COMMERCIAL LAND FOR SALE**

State Route 28 & Patricia Blvd. Goshen, OH 45122