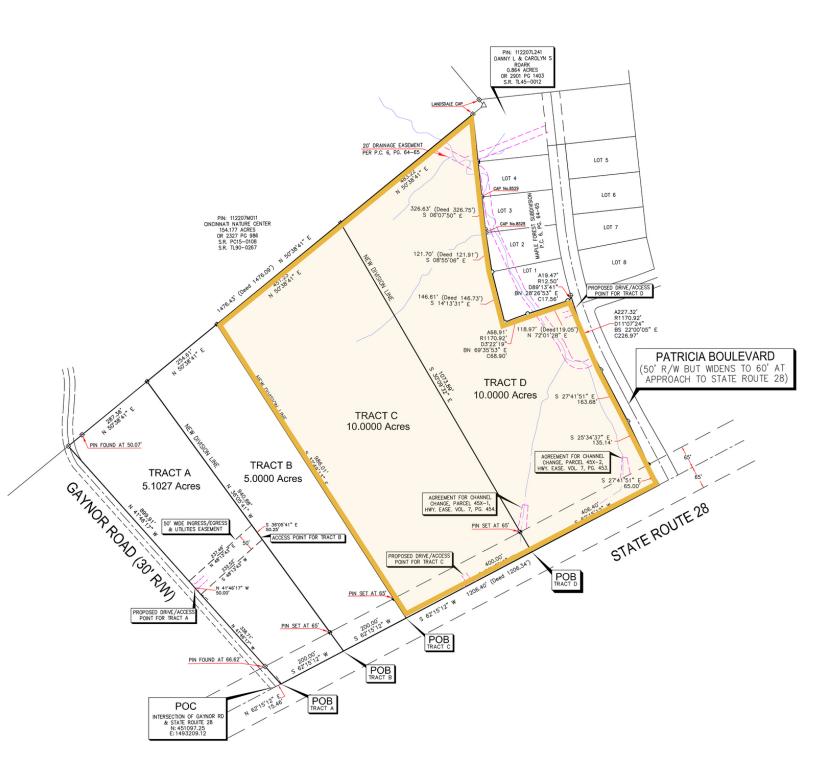

## Land | 20 Acres

- 20 Acres Divisible B2
- Access to All Utilities
- Up to 800+ feet of frontage on both parcels
- Goshen Township Clermont County
- Owner to Clear Trees
- B-2 Zoning: All Retail, Office, Hospitals
- Automotive, Nurseries/Greenhouses,
- Schools, Skilled Nursing Facilities, & more.
- Call Agent for Pricing