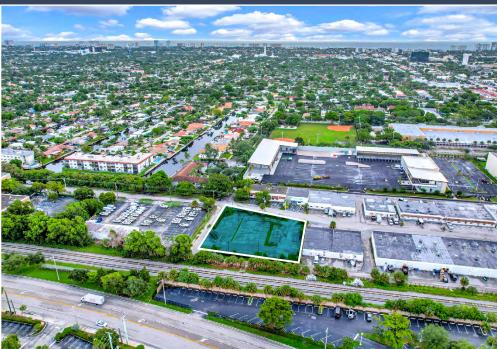

## OUTDOOR STORAGE LOT AVAILABLE IN OAKLAND PARK

5299 NE 12<sup>TH</sup> AVENUE, OAKLAND PARK, FL 33334

Andrew Rosenberg (305) 968 8932 andrew@upsidecre.com www.upsidecre.com

## OUTDOOR STORAGE LOT AVAILABLE IN OAKLAND PARK

**5299 NE 12TH AVE, OAKLAND PARK, FL 33334** 

**SIZE:** 29,175 SF / 0.67 Acres

**ZONING:** B-3 - Commercial - Industrial

CARS PER DAY: 56,000 VPD - E Commercial Blvd

SALES/RENT

PRICE:

Upon request

**DELIVERY:** Immediate

**DISTANCE TO:** • Federal Highway - 1 mile

• I-95 - 1.25 miles

• FL Turnpike - 4.8 miles

**HIGHLIGHTS:** 

 Paved corner lot available in Oakland Park

 Ideal for IOS users, vehicle storage and parking

Fenced lot with two ingress/egress security gates

Electric already on site and lighting in place