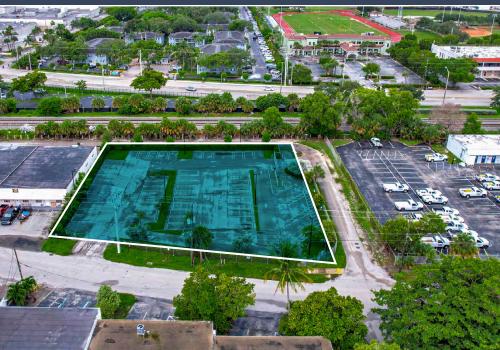

## OUTDOOR STORAGE LOT AVAILABLE IN OAKLAND PARK

**5299 NE 12TH AVE, OAKLAND PARK, FL 33334** 

**SIZE:** 29,175 SF / 0.67 Acres

**ZONING:** B-3 - Commercial - Industrial

CARS PER DAY: 56,000 VPD - E Commercial Blvd

 Paved corner lot available in Oakland Park

 Ideal for IOS users, vehicle storage and parking

Fenced lot with two ingress/egress security gates

Electric already on site and lighting in place