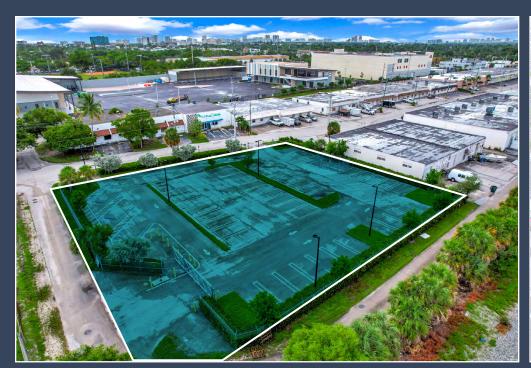

## OUTDOOR STORAGE LOT AVAILABLE IN OAKLAND PARK

**5299 NE 12TH AVE, OAKLAND PARK, FL 33334** 

**SIZE:** 29,175 SF / 0.67 Acres

**ZONING:** B-3 - Commercial - Industrial

CARS PER DAY: 56,000 VPD - E Commercial Blvd

 Paved corner lot available in Oakland Park

 Ideal for IOS users, vehicle storage and parking

Fenced lot with two ingress/egress security gates

Electric already on site and lighting in place