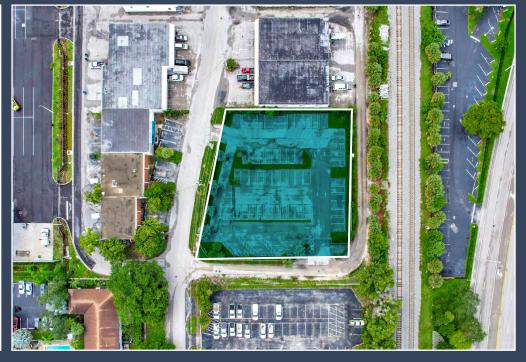

## OUTDOOR STORAGE LOT AVAILABLE IN OAKLAND PARK

5299 NE 12<sup>TH</sup> AVENUE, OAKLAND PARK, FL 33334

Andrew Rosenberg (305) 968 8932 andrew@upsidecre.com www.upsidecre.com

## OUTDOOR STORAGE LOT AVAILABLE IN OAKLAND PARK

**5299 NE 12TH AVE, OAKLAND PARK, FL 33334** 

**SIZE:** 29,175 SF / 0.67 Acres

**ZONING:** B-3 - Commercial - Industrial

CARS PER DAY: 56,000 VPD - E Commercial Blvd

SALES/RENT

PRICE:

Upon request

**DELIVERY:** Immediate

**DISTANCE TO:** • Federal Highway - 1 mile

• I-95 - 1.25 miles

• FL Turnpike - 4.8 miles

**HIGHLIGHTS:** 

 Paved corner lot available in Oakland Park

 Ideal for IOS users, vehicle storage and parking

Fenced lot with two ingress/egress security gates

Electric already on site and lighting in place