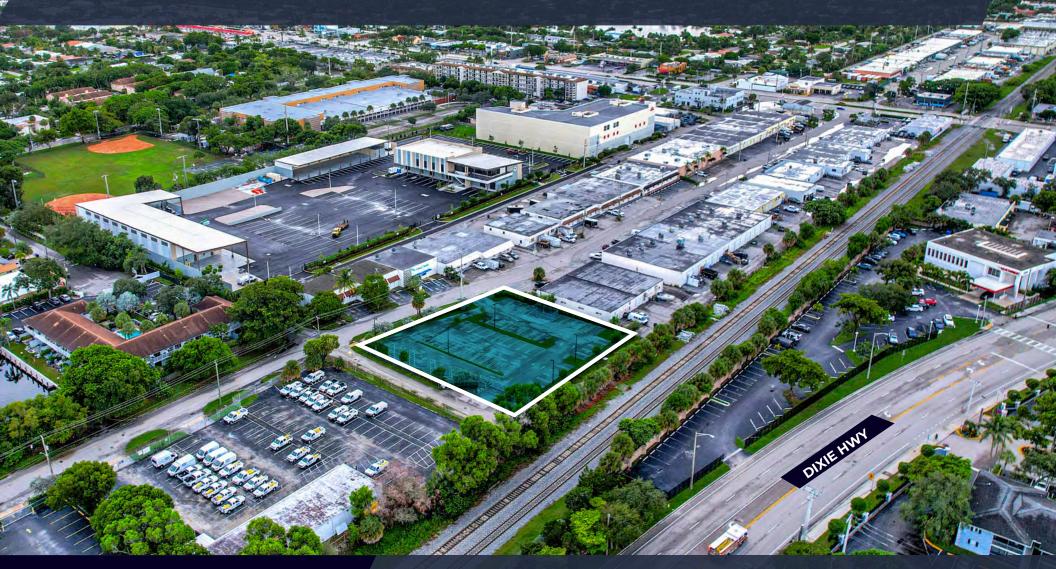

## OUTDOOR STORAGE LOT AVAILABLE IN OAKLAND PARK

**5299 NE 12TH AVE, OAKLAND PARK, FL 33334** 

**SIZE:** 29,175 SF / 0.67 Acres

**ZONING:** B-3 - Commercial - Industrial

CARS PER DAY: 56,000 VPD - E Commercial Blvd

 Paved corner lot available in Oakland Park

 Ideal for IOS users, vehicle storage and parking

Fenced lot with two ingress/egress security gates

Electric already on site and lighting in place