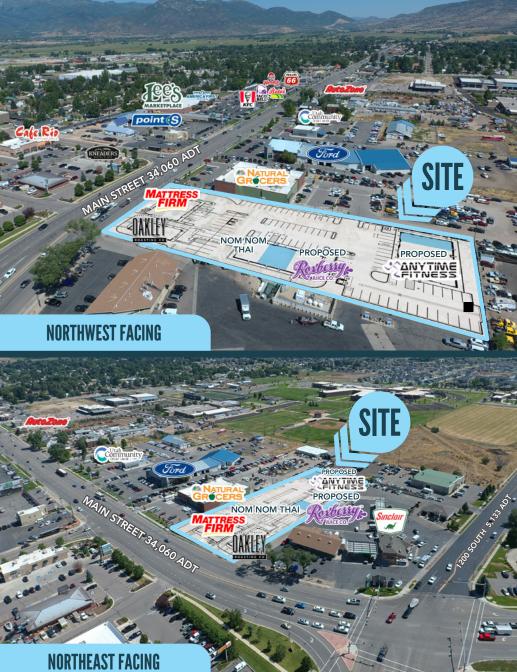

## **PROPERTY DETAILS**

1131 SOUTH MAIN STREET, HEBER CITY, UT 84032

- Contact Listing Agent for Pricing
- New Office | Retail Building
- Office | Retail Building: 1,879 SF Available
- Strip Center
  - » Sublease Available Suite 2 2,412 SF
- Zoning: C-2
- Traffic Counts: 34,060 ADT on Main Street
- High Income Trade Area
- UNDER CONSTRUCTION EST. DELIVERY Q4 2024

| BUILDING A |                     |          |
|------------|---------------------|----------|
| 235        | OAKLEY ROASTING CO. | 2,210 SF |
| 224        | MATTRESS FIRM       | 4,200 SF |
| BUILDING B |                     |          |
| 1B         | NOM NOM THAI        | 1,345 SF |
| 2B         | AVAILABLE           | 2,412 SF |
| 3B         | PROPOSED ROXBERRY   | 1,200 SF |
| BUILDING C |                     |          |
| 1C         | ANYTIME FITNESS     | 4,526 SF |
| 2C         | AVAILABLE           | 1,879 SF |