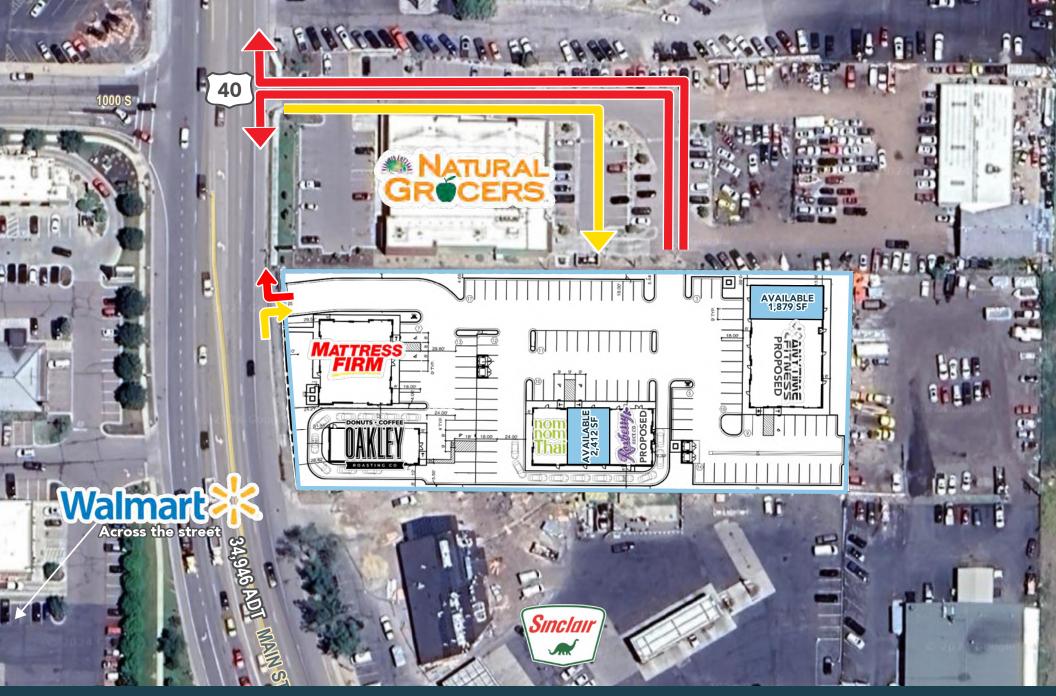

## **PROPERTY DETAILS**

1131 SOUTH MAIN STREET, HEBER CITY, UT 84032

- Contact Listing Agent for Pricing
- New Office | Retail Building
- Office | Retail Building: 1,879 SF Available
- Strip Center
  - » Sublease Available Suite 2 2,412 SF
- Zoning: C-2
- Traffic Counts: 34,060 ADT on Main Street
- High Income Trade Area
- UNDER CONSTRUCTION EST. DELIVERY Q4 2024

| BUILDING A |                     |          |
|------------|---------------------|----------|
| 235        | OAKLEY ROASTING CO. | 2,210 SF |
| 224        | MATTRESS FIRM       | 4,200 SF |
| BUILDING B |                     |          |
| 1B         | NOM NOM THAI        | 1,345 SF |
| 2B         | AVAILABLE           | 2,412 SF |
| 3B         | PROPOSED ROXBERRY   | 1,200 SF |
| BUILDING C |                     |          |
| 1C         | ANYTIME FITNESS     | 4,526 SF |
| 2C         | AVAILABLE           | 1,879 SF |