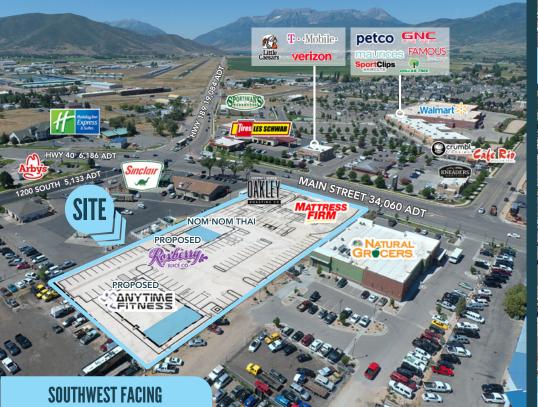

## **PROPERTY DETAILS**

1131 SOUTH MAIN STREET, HEBER CITY, UT 84032

- Contact Listing Agent for Pricing
- New Office | Retail Building
- Office | Retail Building: 1,879 SF Available
- Strip Center
  - » Sublease Available Suite 2 2,412 SF
- Zoning: C-2
- Traffic Counts: 34,060 ADT on Main Street
- High Income Trade Area
- UNDER CONSTRUCTION EST. DELIVERY Q4 2024

| BUILDING A |                     |          |
|------------|---------------------|----------|
| 235        | OAKLEY ROASTING CO. | 2,210 SF |
| 224        | MATTRESS FIRM       | 4,200 SF |
| BUILDING B |                     |          |
| 1B         | NOM NOM THAI        | 1,345 SF |
| 2B         | AVAILABLE           | 2,412 SF |
| 3B         | PROPOSED ROXBERRY   | 1,200 SF |
| BUILDING C |                     |          |
| 1C         | ANYTIME FITNESS     | 4,526 SF |
| 2C         | AVAILABLE           | 1,879 SF |