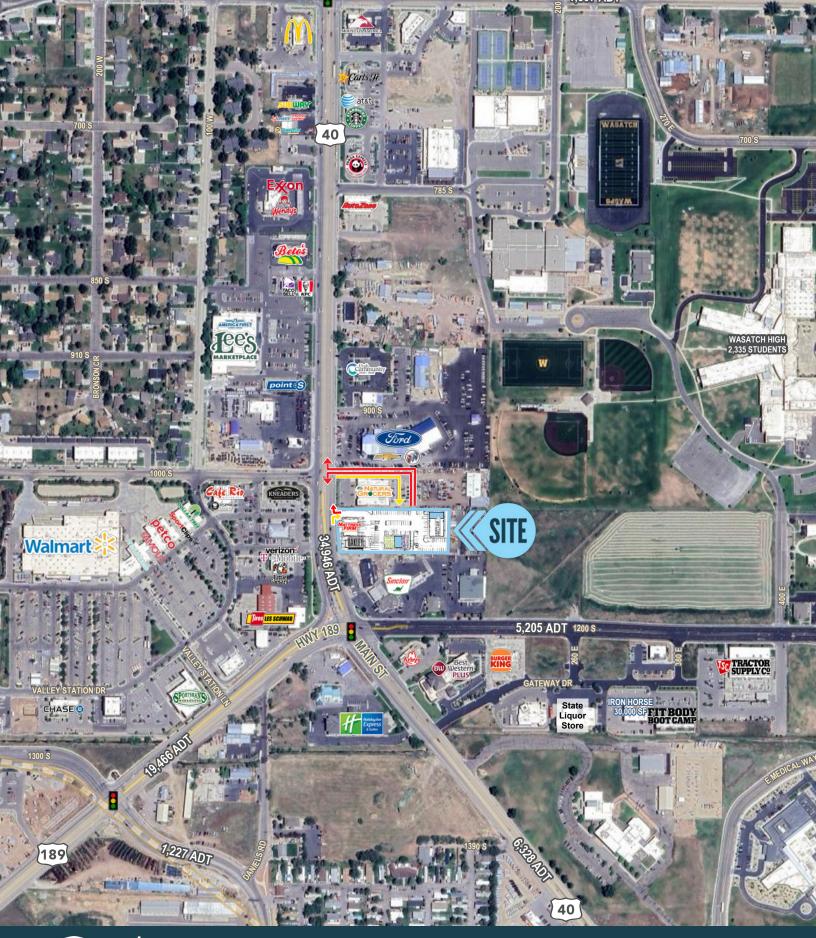

## **PROPERTY DETAILS**

1131 SOUTH MAIN STREET, HEBER CITY, UT 84032

- Contact Listing Agent for Pricing
- New Office | Retail Building
- Office | Retail Building: 1,879 SF Available
- Strip Center
  - » Sublease Available Suite 2 2,412 SF
- Zoning: C-2
- Traffic Counts: 34,060 ADT on Main Street
- High Income Trade Area
- UNDER CONSTRUCTION EST. DELIVERY Q4 2024