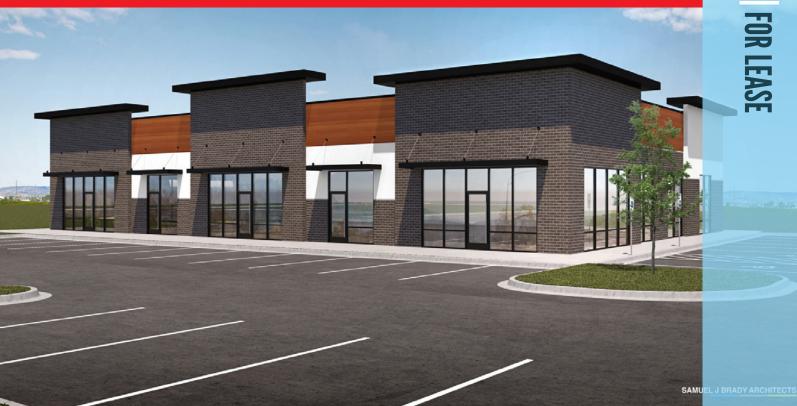

# **HEBER CROSSING**

### NOW UNDER CONSTRUCTION

## **PROPERTY DETAILS**

1131 SOUTH MAIN STREET, HEBER CITY, UT 84032

- Contact Listing Agent for Pricing
- New Office | Retail Building
- Office | Retail Building: 1,879 SF Available
- Strip Center
  - » Sublease Available Suite 2 2,412 SF
- Zoning: C-2
- Traffic Counts: 34,060 ADT on Main Street
- High Income Trade Area
- UNDER CONSTRUCTION EST. DELIVERY Q4 2024