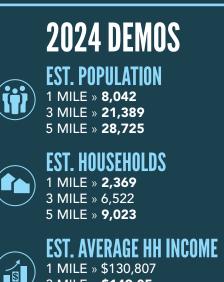

## **PROPERTY DETAILS**

1131 SOUTH MAIN STREET, HEBER CITY, UT 84032

- Contact Listing Agent for Pricing
- New Office | Retail Building
- Office | Retail Building: 1,879 SF Available
- Strip Center
  - » Sublease Available Suite 2 2,412 SF
- Zoning: C-2
- Traffic Counts: 34,060 ADT on Main Street
- High Income Trade Area
- UNDER CONSTRUCTION EST. DELIVERY Q4 2024

3 MILE » \$149,05 5 MILE » **\$164,867** 