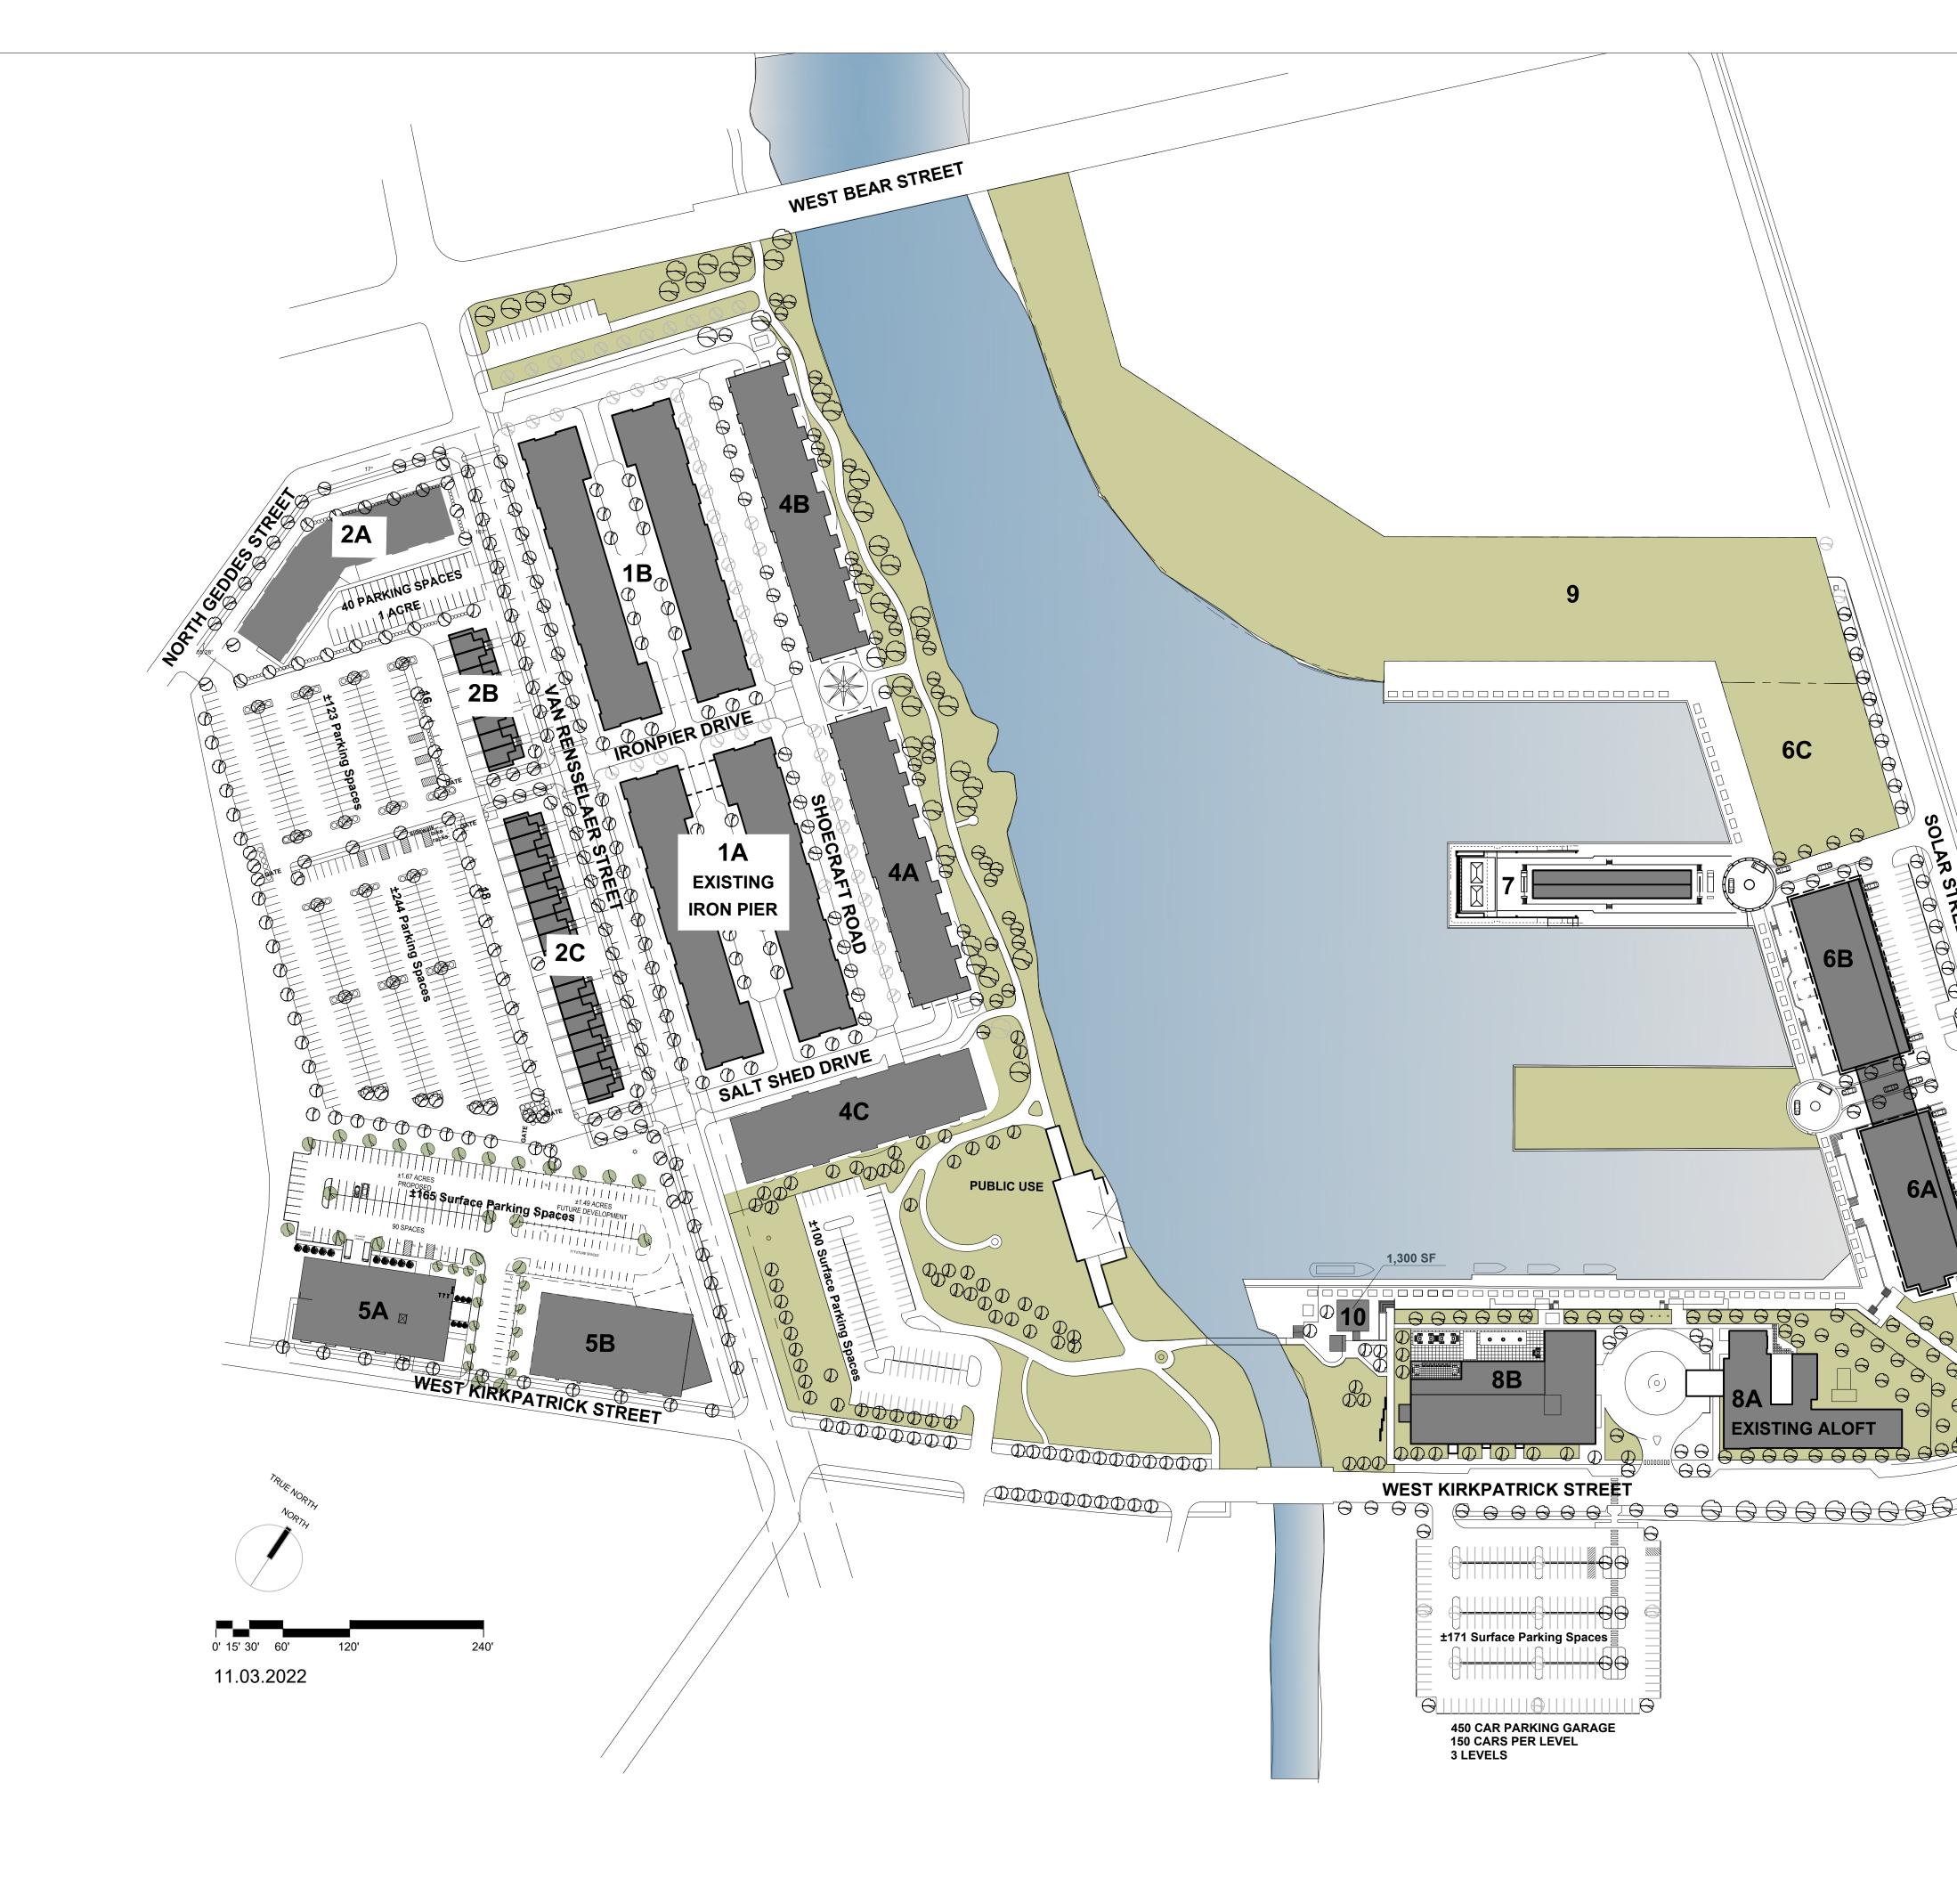

## **IOR SYRACUSE INNER HARBOR MASTER PLAN**

- 1A. IRON PIER MIXED-USE RETAIL / RESIDENTIAL
- 1B. MIXED USE RETAIL / RESIDENTIAL
- 2A. APARTMENTS
- 2B. TOWNHOUSES
- 2C. TOWNHOUSES
- **APARTMENTS PARK VIEW** 3.
- 4A. APARTMENTS WATERFRONT
- 4B. APARTMENTS WATERFRONT
- 4C. SENIOR APARTMENTS
- 5A. OFFICE
- 5B. OFFICE

7666C

 $\otimes$ 

00000000000

A

A

Ð

- 6A. MIXED-USE RETAIL / OFFICE OR RESIDENTIAL
- 6B. MIXED-USE RETAIL / OFFICE OR RESIDENTAIL
- 6C. PROPOSED COUNTY PUBLIC USE
- RELOCATE FREIGHT HOUSE FOR PUBLIC USE
- 8A. MARRIOTT ALOFT HOTEL
- 8B. MIXED USE RESTAURANT-EVENT-RESIDENTIAL

00000

- PROPOSED COUNTY AQUARIUM 9.
- 10. HARBOR MASTER'S HOUSE
- 11. MIXED USE COMMERCIAL RESIDENTIAL & PARKING

VEST KIRKPATRICK STREET

SPENCER STREET