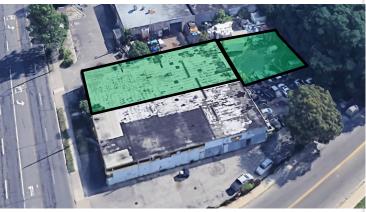

## **Property Specifications:**

Available Sqft: +/- 6,500SF

Ceiling Height: +/- 14 clear

Heat: Oil

Yard Space: +/- 3,000sqft

Loading: 2 [

2 Drive In Doors

**Zoning:** Industrial

Additonal Highlights:

·2 Drive in doors

2 Min from Wyandanch Station

28 Minutes from Long Island MacArthur

For further information or to arrange inspection, please contact: