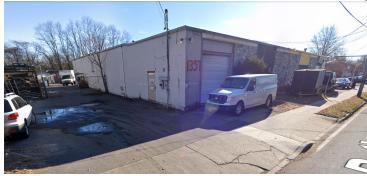

### **INDUSTRIAL WAREHOUSE**

## **Property Specifications:**

Available Sqft: +/- 6,500SF

Ceiling Height: +/- 14 clear

Heat: Oil

Yard Space: +/- 3,000sqft

Loading: 2 [

2 Drive In Doors

**Zoning:** Industrial

Additonal Highlights:

·2 Drive in doors

2 Min from Wyandanch Station

28 Minutes from Long Island MacArthur

For further information or to arrange inspection, please contact: