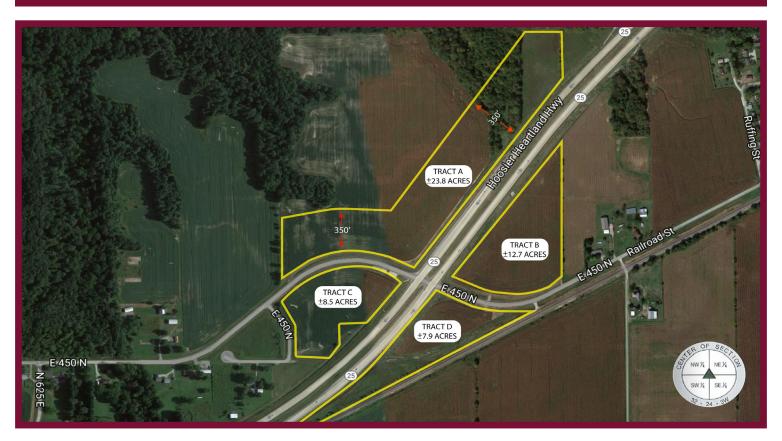

## **Hoosier Heartland GB Ground**

**Doug Anderson** doug.anderson@candorrealty.com

Hoosier Heartland Ground 6520 E 450 N

- Four parcels along Hoosier Heartland
  Highway available FOR SALE
- Located on SR 25, Hoosier Heartland
  Highway near Buck Creek
- Five minutes from I-65
- Various sized lots, could be divided
- Corner lots with high visibility
- Well & septic required
- Zoned General Business
- 7.9-23.8 acres available together or separate
- \$100,000.00/acre