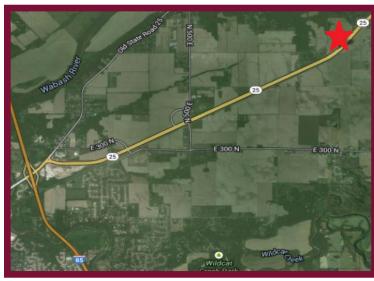

## **Hoosier Heartland GB Ground**

**Doug Anderson** doug.anderson@candorrealty.com

Hoosier Heartland Ground 6520 E 450 N

- Four parcels along Hoosier Heartland
  Highway available FOR SALE
- Located on SR 25, Hoosier Heartland
  Highway near Buck Creek
- Five minutes from I-65
- Various sized lots, could be divided
- Corner lots with high visibility
- Well & septic required
- Zoned General Business
- 7.9-23.8 acres available together or separate
- \$100,000.00/acre