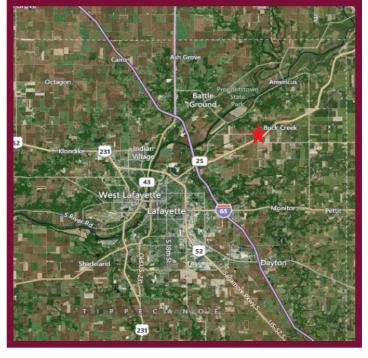

## **Hoosier Heartland GB Ground**

**Doug Anderson** doug.anderson@candorrealty.com

Hoosier Heartland Ground 6520 E 450 N

- Four parcels along Hoosier Heartland
  Highway available FOR SALE
- Located on SR 25, Hoosier Heartland
  Highway near Buck Creek
- Five minutes from I-65
- Various sized lots, could be divided
- Corner lots with high visibility
- Well & septic required
- Zoned General Business
- 7.9-23.8 acres available together or separate
- \$100,000.00/acre