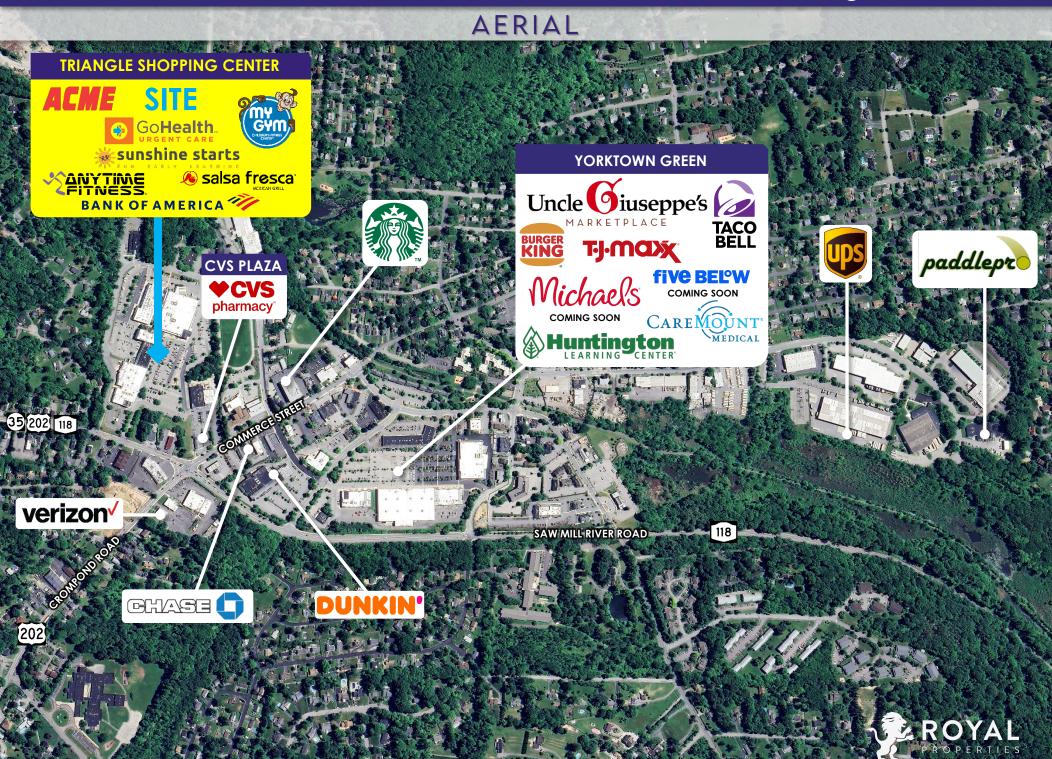

#### **NEIGHBORING RETAILERS:**

CVS, Uncle Giuseppe's Marketplace, Michael's (coming soon), Five Below (coming soon), Dunkin', Huntington Learning Center, Starbucks, Chase, Mavis Discount Tire, Rita's Italian Ice, Taco Bell, Burger King, Verizon, and many more

#### **ADDITIONAL INFORMATION:**

- 208,000 SF Two-Level Regional Shopping Center
- Excellent Visibility
- Highly Visible Anchor Space Available
- Shopping Center Renovations Planned 2024-2025
- Located at the Intersection of Route 118, 35 & 202
- 867 Parking Spaces
- Prime Signage