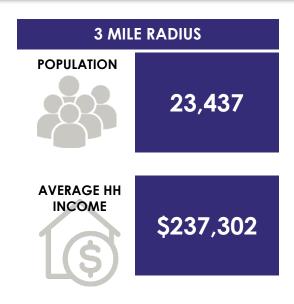

|        |  |  |
|------------|------------------------|--------|--|--|
| #          | TENANT                 | SF     |  |  |
| 4.8        | LEASE PENDING          | 10,000 |  |  |
| 4.9A       | AVAILABLE (90' x 110') | 9,928  |  |  |
| 4.9B       | SUNSHINE STARTS        | 9,927  |  |  |

| BUILDING 5 |                             |        |  |  |
|------------|-----------------------------|--------|--|--|
| #          | TENANT                      | SF     |  |  |
| 5.1        | ACME                        | 50,431 |  |  |
| 5.2        | AVAILABLE (14'-2" x 68'-4") | 1,000  |  |  |
| 5.3        | GOLDFISH SWIM SCHOOL        | 9,253  |  |  |
| 5.7        | SUZUKI DOJO KARATE          | 1,782  |  |  |



## SHOPPING CENTER PHOTOS











## **DEMOGRAPHICS**







### TRAFFIC COUNTS







#### **LEASING CONTACTS:**

James Aries 914-237-3400, Ext. 114 (o) 914-262-7295 (c) Jim@RoyalPropertiesInc.com Caroline Kintzer
914-237-3400 (o)
914-275-8975 (c)
Caroline@RoyalPropertiesInc.com

Jeff Kintzer 914-237-3400, Ext. 103 (o) 914-815-1511 (c) Jeff@RoyalPropertiesInc.com

WWW.ROYALPROPERTIESINC.COM

**VISIT OUR WEBSITE:**