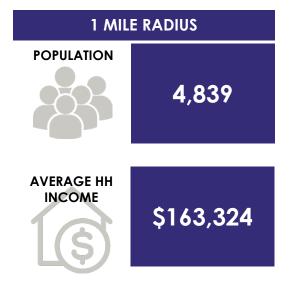

|                        |        |  |  |
|------------|------------------------|--------|--|--|
| #          | TENANT                 | SF     |  |  |
| 4.8        | LEASE PENDING          | 10,000 |  |  |
| 4.9A       | AVAILABLE (90' x 110') | 9,928  |  |  |
| 4.9B       | SUNSHINE STARTS        | 9,927  |  |  |

| BUILDING 5 |                             |        |  |  |
|------------|-----------------------------|--------|--|--|
| #          | TENANT                      | SF     |  |  |
| 5.1        | ACME                        | 50,431 |  |  |
| 5.2        | AVAILABLE (14'-2" x 68'-4") | 1,000  |  |  |
| 5.3        | GOLDFISH SWIM SCHOOL        | 9,253  |  |  |
| 5.7        | SUZUKI DOJO KARATE          | 1,782  |  |  |



## SHOPPING CENTER PHOTOS











## **DEMOGRAPHICS**







### TRAFFIC COUNTS







#### **LEASING CONTACTS:**

James Aries 914-237-3400, Ext. 114 (o) 914-262-7295 (c) Jim@RoyalPropertiesInc.com Caroline Kintzer
914-237-3400 (o)
914-275-8975 (c)
Caroline@RoyalPropertiesInc.com

Jeff Kintzer 914-237-3400, Ext. 103 (o) 914-815-1511 (c) Jeff@RoyalPropertiesInc.com

WWW.ROYALPROPERTIESINC.COM

**VISIT OUR WEBSITE:**