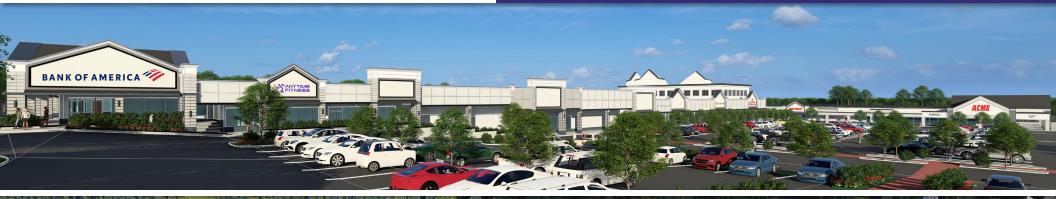

## TRIANGLE SHOPPING CENTER

920 - 23,500 SF AVAILABLE

# YORKTOWN HEIGHTS, NY RENOVATIONS PLANNED FOR 2024/25

#### **ADDITIONAL INFORMATION:**

- 208,000 SF Two-Level Regional Shopping Center
- Excellent Visibility
- Highly Visible Anchor Space Available
- Shopping Center Renovations Planned 2024-2025
- Located at the Intersection of Route 118, 35 & 202
- 867 Parking Spaces
- Prime Signage