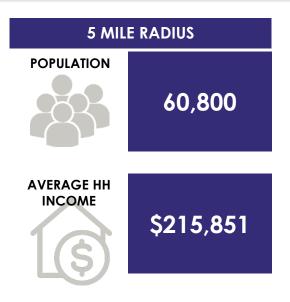

|        |  |  |
|------------|------------------------|--------|--|--|
| #          | TENANT                 | SF     |  |  |
| 4.8        | LEASE PENDING          | 10,000 |  |  |
| 4.9A       | AVAILABLE (90' x 110') | 9,928  |  |  |
| 4.9B       | SUNSHINE STARTS        | 9,927  |  |  |

| BUILDING 5 |                             |        |  |  |
|------------|-----------------------------|--------|--|--|
| #          | TENANT                      | SF     |  |  |
| 5.1        | ACME                        | 50,431 |  |  |
| 5.2        | AVAILABLE (14'-2" x 68'-4") | 1,000  |  |  |
| 5.3        | GOLDFISH SWIM SCHOOL        | 9,253  |  |  |
| 5.7        | SUZUKI DOJO KARATE          | 1,782  |  |  |



## SHOPPING CENTER PHOTOS











## **DEMOGRAPHICS**







### TRAFFIC COUNTS







#### **LEASING CONTACTS:**

James Aries 914-237-3400, Ext. 114 (o) 914-262-7295 (c) Jim@RoyalPropertiesInc.com Caroline Kintzer
914-237-3400 (o)
914-275-8975 (c)
Caroline@RoyalPropertiesInc.com

Jeff Kintzer 914-237-3400, Ext. 103 (o) 914-815-1511 (c) Jeff@RoyalPropertiesInc.com

WWW.ROYALPROPERTIESINC.COM

**VISIT OUR WEBSITE:**