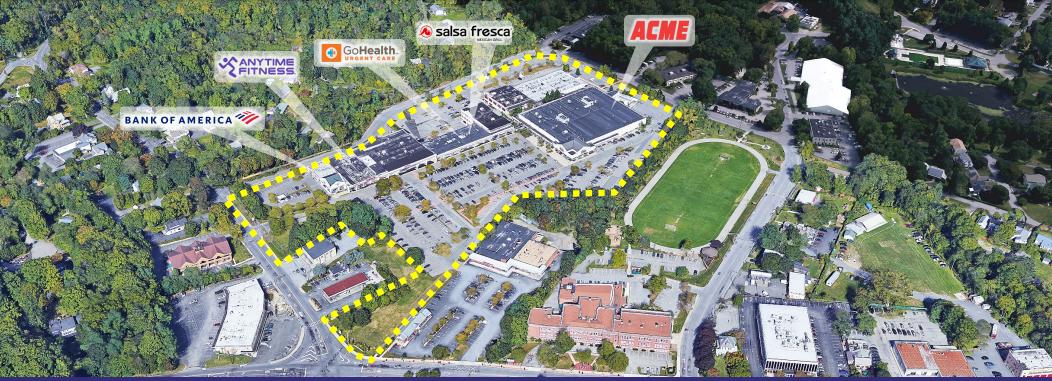

#### **CO-TENANTS:**

ACME Markets, Bank of America, GO Health Urgent Care, Salsa Fresca, Anytime Fitness, Goldfish Swim School, My Gym, and more

#### **ADDITIONAL INFORMATION:**

- 208,000 SF Two-Level Regional Shopping Center
- Excellent Visibility
- Highly Visible Anchor Space Available
- Shopping Center Renovations Planned 2024-2025
- Located at the Intersection of Route 118, 35 & 202
- 867 Parking Spaces
- Prime Signage