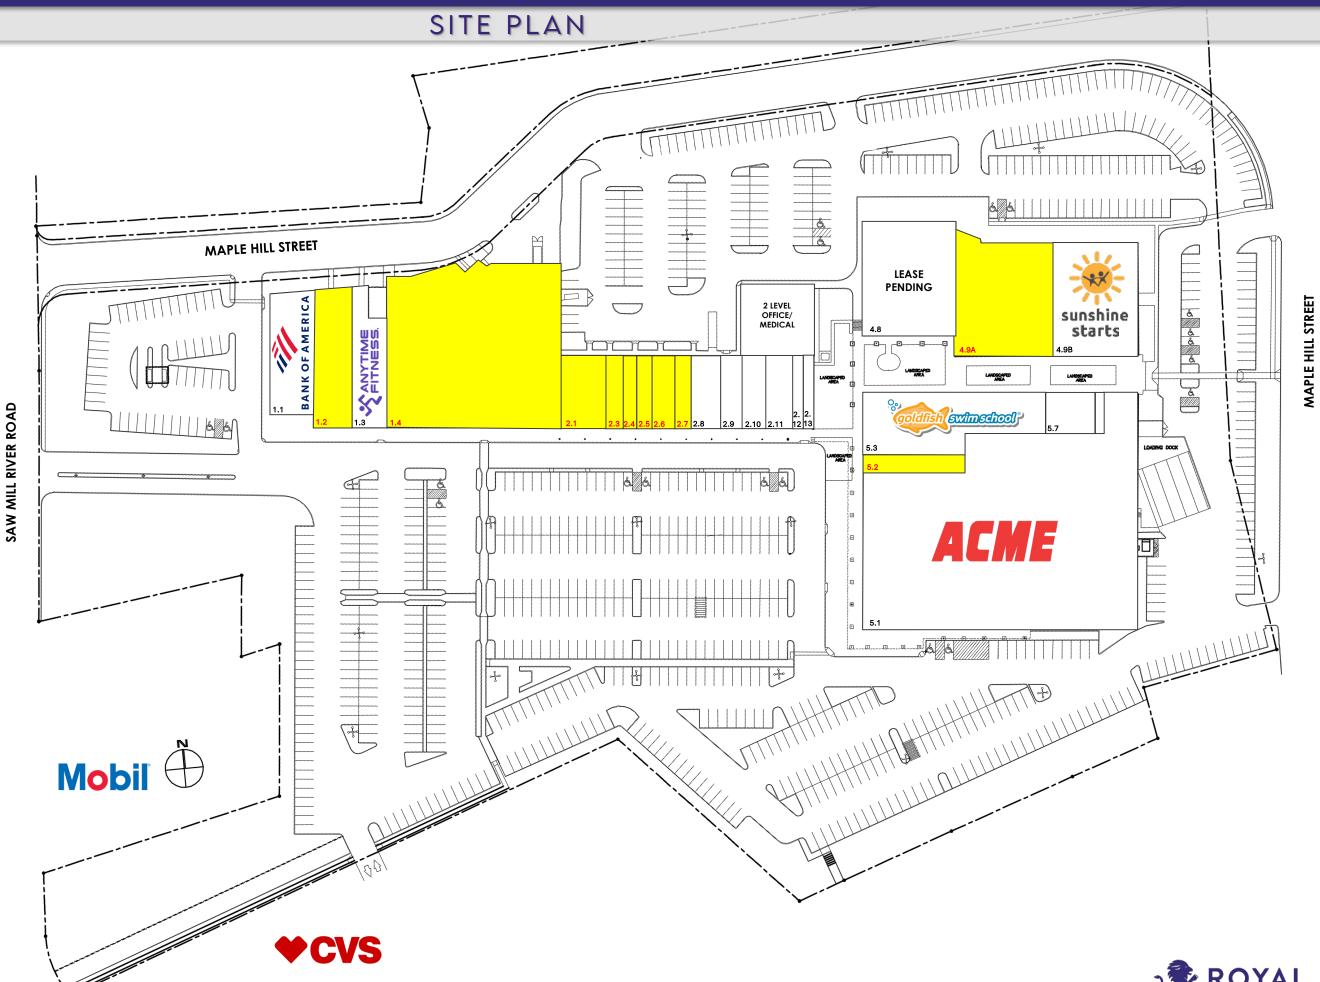

#### **CO-TENANTS:**

ACME Markets, Bank of America, GO Health Urgent Care, Salsa Fresca, Anytime Fitness, Goldfish Swim School, My Gym, and more

#### CAM/TAXES:

Gross Lease (Included in Rent)

| BUILDING 1 |                         |        |  |  |
|------------|-------------------------|--------|--|--|
| #          | TENANT                  | SF     |  |  |
| 1.1        | BANK OF AMERICA         | 4,600  |  |  |
| 1.2        | AVAILABLE (35' x 144')  | 5,000  |  |  |
| 1.3        | ANYTIME FITNESS         | 4,100  |  |  |
| 1.4        | AVAILABLE (163' x 144') | 23,500 |  |  |

| BUILDING 2 |                             |       |  |  |
|------------|-----------------------------|-------|--|--|
| #          | TENANT                      | SF    |  |  |
| 2.1        | AVAILABLE (45'-8" x 70'-4") | 3,212 |  |  |
| 2.3        | AVAILABLE (17' x 70'-4")    | 1,200 |  |  |
| 2.4        | AVAILABLE (13' x 70'-4")    | 920   |  |  |
| 2.5        | AVAILABLE (15' x 70'-4")    | 1,055 |  |  |
| 2.6        | AVAILABLE (23' x 70'-4")    | 1,600 |  |  |
| 2.7        | AVAILABLE (18' x 70'-4")    | 1,320 |  |  |
| 2.8        | GO HEALTH URGENT CARE       | 2,030 |  |  |
| 2.9        | GENESIS JEWELERS            | 1,360 |  |  |
| 2.10       | HIMALAYA RESTAURANT         | 1,270 |  |  |
| 2.11       | SALSA FRESCA                | 2,010 |  |  |
| 2.12       | CLEANERS                    | 700   |  |  |
| 2.13       | TRIANGLE HAIRCUTTERS        | 700   |  |  |

| BUILDING 4 |                        |        |  |  |
|------------|------------------------|--------|--|--|
| #          | TENANT                 | SF     |  |  |
| 4.8        | LEASE PENDING          | 10,000 |  |  |
| 4.9A       | AVAILABLE (90' x 110') | 9,928  |  |  |
| 4.9B       | SUNSHINE STARTS        | 9,927  |  |  |

| BUILDING 5 |                             |        |  |  |
|------------|-----------------------------|--------|--|--|
| #          | TENANT                      | SF     |  |  |
| 5.1        | ACME                        | 50,431 |  |  |
| 5.2        | AVAILABLE (14'-2" x 68'-4") | 1,000  |  |  |
| 5.3        | GOLDFISH SWIM SCHOOL        | 9,253  |  |  |
| 5.7        | SUZUKI DOJO KARATE          | 1,782  |  |  |