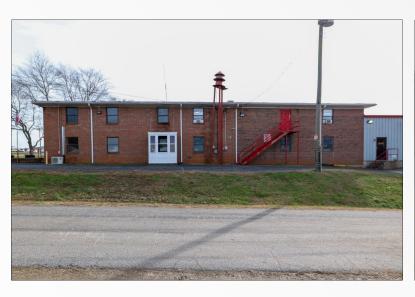

## +/- 2 Acres

Approximately 2 acres zoned Iredell County General Business along Hwy 115. building is a total of +/-11,000 SF with fenced storage area (est. 3/4 acre). Property has a 2 bay front warehouse/office, with a 5 bay 12x14 door warehouse in the rear. Great location for warehouse, auto garage, storage, or investment in the northern Statesville area.

**Front Entrance** 

2-Bay Front Warehouse

Office / Upstairs Entrance

5-Bay Warehouse Fenced Storage Area

**Storefront Entrance** 

**Storage Area** 

**Upstairs Office Area** 

**Main Office** 