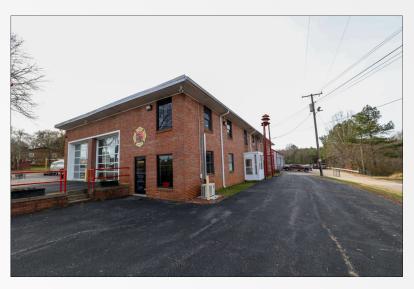

## +/- 2 Acres

Approximately 2 acres zoned Iredell County General Business along Hwy 115. building is a total of +/-11,000 SF with fenced storage area (est. 3/4 acre). Property has a 2 bay front warehouse/office, with a 5 bay 12x14 door warehouse in the rear. Great location for warehouse, auto garage, storage, or investment in the northern Statesville area.

**Front Entrance** 

2-Bay Front Warehouse

Office / Upstairs Entrance

5-Bay Warehouse Fenced Storage Area

**Storefront Entrance** 

**Storage Area** 

**Upstairs Office Area** 

**Main Office** 