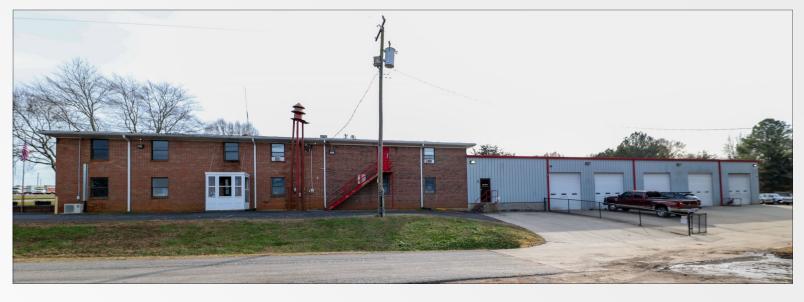

## +/- 2 Acres

Approximately 2 acres zoned Iredell County General Business along Hwy 115. building is a total of +/-11,000 SF with fenced storage area (est. 3/4 acre). Property has a 2 bay front warehouse/office, with a 5 bay 12x14 door warehouse in the rear. Great location for warehouse, auto garage, storage, or investment in the northern Statesville area.

**Front Entrance** 

2-Bay Front Warehouse

Office / Upstairs Entrance

5-Bay Warehouse Fenced Storage Area

**Storefront Entrance** 

**Storage Area** 

**Upstairs Office Area** 

**Main Office** 

#### **Property Details**

Price: \$999,000 Lot Size: +/- 2 acres

PIN: 4727560709.000 **Building SF:** +/- 11,000 SF

Proximity to I-40: 6 miles Utilities: Iredell Water

Purposed Use: Storage / Warehouse **General Business** Zoning: