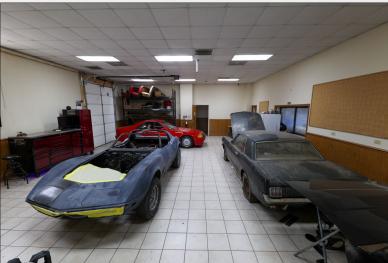

**Front Entrance** 

2-Bay Front Warehouse

Office / Upstairs Entrance

5-Bay Warehouse Fenced Storage Area

**Storefront Entrance** 

**Storage Area** 

**Upstairs Office Area** 

**Main Office** 