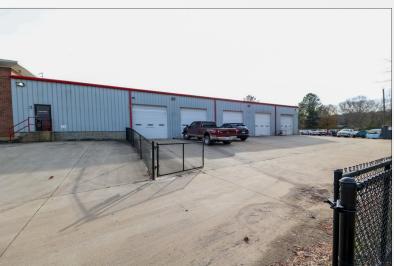

## +/- 2 Acres

Approximately 2 acres zoned Iredell County General Business along Hwy 115. building is a total of +/-11,000 SF with fenced storage area (est. 3/4 acre). Property has a 2 bay front warehouse/office, with a 5 bay 12x14 door warehouse in the rear. Great location for warehouse, auto garage, storage, or investment in the northern Statesville area.

**Front Entrance** 

2-Bay Front Warehouse

Office / Upstairs Entrance

5-Bay Warehouse Fenced Storage Area

**Storefront Entrance** 

**Storage Area** 

**Upstairs Office Area** 

**Main Office** 