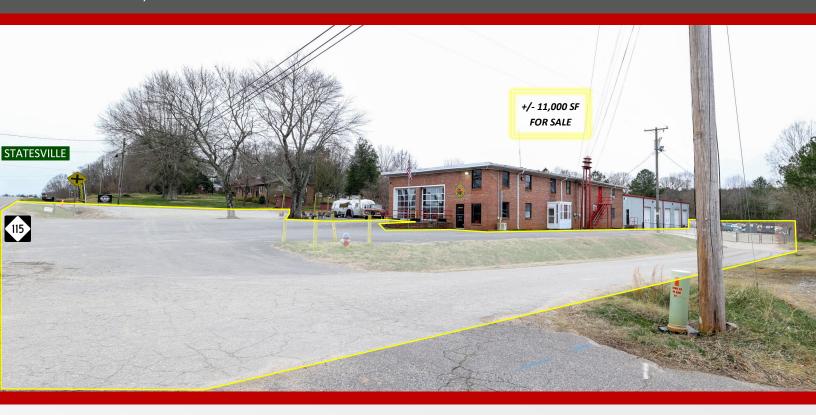

## +/- 2 Acres

Approximately 2 acres zoned Iredell County General Business along Hwy 115. building is a total of +/-11,000 SF with fenced storage area (est. 3/4 acre). Property has a 2 bay front warehouse/office, with a 5 bay 12x14 door warehouse in the rear. Great location for warehouse, auto garage, storage, or investment in the northern Statesville area.

**Front Entrance** 

2-Bay Front Warehouse

Office / Upstairs Entrance

5-Bay Warehouse Fenced Storage Area

**Storefront Entrance** 

**Storage Area** 

**Upstairs Office Area** 

**Main Office** 

#### **Property Details**

Price: \$999,000 Lot Size: +/- 2 acres

PIN: 4727560709.000 **Building SF:** +/- 11,000 SF

Proximity to I-40: 6 miles Utilities: Iredell Water

Purposed Use: Storage / Warehouse **General Business** Zoning: