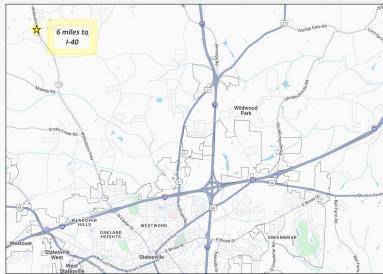

#### **Property Details**

Price: \$999,000 Lot Size: +/- 2 acres

PIN: 4727560709.000 **Building SF:** +/- 11,000 SF

Proximity to I-40: 6 miles Utilities: Iredell Water

Purposed Use: Storage / Warehouse **General Business** Zoning: