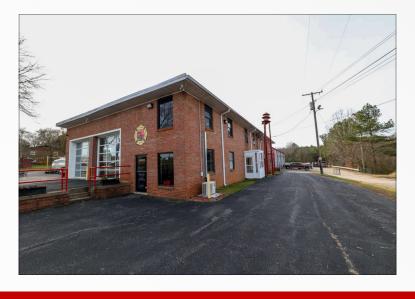

## +/- 2 Acres

Approximately 2 acres zoned Iredell County General Business along Hwy 115. building is a total of +/-11,000 SF with fenced storage area (est. 3/4 acre). Property has a 2 bay front warehouse/office, with a 5 bay 12x14 door warehouse in the rear. Great location for warehouse, auto garage, storage, or investment in the northern Statesville area.

**Front Entrance** 

2-Bay Front Warehouse

Office / Upstairs Entrance

5-Bay Warehouse Fenced Storage Area

**Storefront Entrance** 

**Storage Area** 

**Upstairs Office Area** 

**Main Office** 