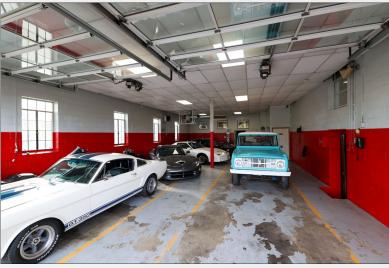

## +/- 2 Acres

Approximately 2 acres zoned Iredell County General Business along Hwy 115. building is a total of +/-11,000 SF with fenced storage area (est. 3/4 acre). Property has a 2 bay front warehouse/office, with a 5 bay 12x14 door warehouse in the rear. Great location for warehouse, auto garage, storage, or investment in the northern Statesville area.

**Front Entrance** 

2-Bay Front Warehouse

Office / Upstairs Entrance

5-Bay Warehouse Fenced Storage Area

**Storefront Entrance** 

**Storage Area** 

**Upstairs Office Area** 

**Main Office** 