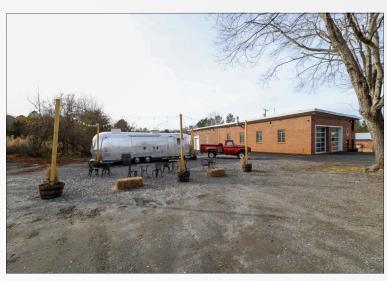

## +/- 2 Acres

Approximately 2 acres zoned Iredell County General Business along Hwy 115. building is a total of +/-11,000 SF with fenced storage area (est. 3/4 acre). Property has a 2 bay front warehouse/office, with a 5 bay 12x14 door warehouse in the rear. Great location for warehouse, auto garage, storage, or investment in the northern Statesville area.

**Front Entrance** 

2-Bay Front Warehouse

Office / Upstairs Entrance

5-Bay Warehouse Fenced Storage Area

**Storefront Entrance** 

**Storage Area** 

**Upstairs Office Area** 

**Main Office** 