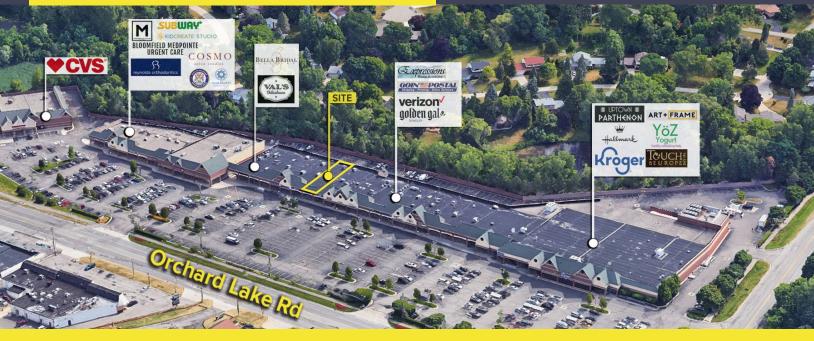

# 4295-4395 ORCHARD LAKE RD. WEST BLOOMFIELD, MICHIGAN

RETAIL/MEDICAL FOR LEASE 2,400 Square Feet Available

## **CROSSWINDS MALL**

#### PROPERTY FEATURES

- 2,400 square feet available
- Excellent main road frontage
- Tremendous main road visibility with ample parking
- Diverse tenant mix great opportunity to start or expand your own business
- Excellent opportunity for retail or medical in a high-profile neighborhood center
- Join Kroger, CVS, Secretary of State, Cosmo Salon, and more
- Lease Rate: \$25.00/sq. ft. NNN