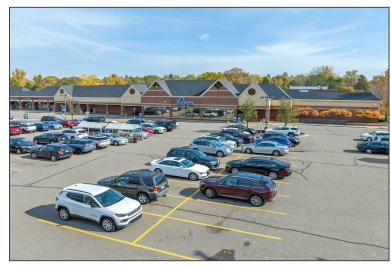

# 4295-4395 ORCHARD LAKE RD. WEST BLOOMFIELD, MICHIGAN

RETAIL/MEDICAL FOR LEASE 2,400 Square Feet Available

## **CROSSWINDS MALL**

#### PROPERTY FEATURES

- 2,400 square feet available
- Excellent main road frontage
- Tremendous main road visibility with ample parking
- Diverse tenant mix great opportunity to start or expand your own business
- Excellent opportunity for retail or medical in a high-profile neighborhood center
- Join Kroger, CVS, Secretary of State, Cosmo Salon, and more
- Lease Rate: \$25.00/sq. ft. NNN