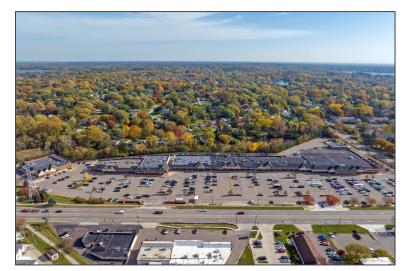

# 4295-4395 ORCHARD LAKE RD. WEST BLOOMFIELD, MICHIGAN



RETAIL/MEDICAL FOR LEASE 2,400 Square Feet Available

## **CROSSWINDS MALL**



#### REASONABLE AND AFFORDABLE LEASE RATES

#### PROPERTY FEATURES

- 2,400 square feet available
- Excellent main road frontage
- Tremendous main road visibility with ample parking
- Diverse tenant mix great opportunity to start or expand your own business
- Excellent opportunity for retail or medical in a high-profile neighborhood center
- Join Kroger, CVS, Secretary of State, Cosmo Salon, and more
- Lease Rate: \$25.00/sq. ft. NNN



For more information, please contact:

MARVIN PETROUS (248) 359 0647 mpetrous@signatureassociates.com

## Retail/Office For Lease













For more information, please contact:

MARVIN PETROUS (248) 359 0647 mpetrous@signatureassociates.com

# 4295-4395 Orchard Lake Rd. – West Bloomfield, MI

# Retail/Office For Lease

#### **Interior Photos**

#### **Suite 170**





For more information, please contact:

MARVIN PETROUS (248) 359 0647 mpetrous@signatureassociates.com

#### Retail/Office For Lease

Site Plan





For more information, please contact:

MARVIN PETROUS (248) 359 0647 mpetrous@signatureassociates.com

# 4295-4395 Orchard Lake Rd. – West Bloomfield, MI

## Retail/Office For Lease



| DEMOGRAPHICS |            |                |
|--------------|------------|----------------|
|              | POPULATION | MED. HH INCOME |
| 1 MILE       | 5,614      | \$187,858      |
| 3 MILE       | 51,461     | \$143