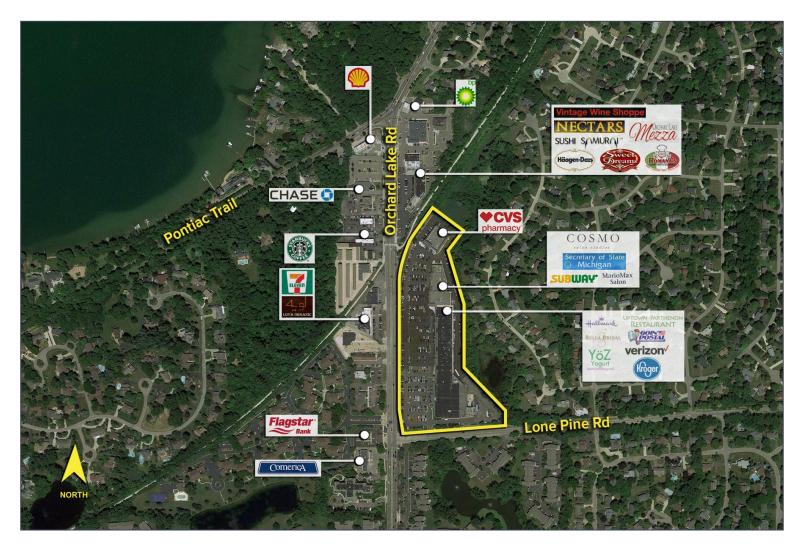

sociates.com

# 4295-4395 Orchard Lake Rd. – West Bloomfield, MI

## Retail/Office For Lease



| DEMOGRAPHICS |            |                |
|--------------|------------|----------------|
|              | POPULATION | MED. HH INCOME |
| 1 MILE       | 5,614      | \$187,858      |
| 3 MILE       | 51,461     | \$143,288      |
| 5 MILE       | 154,073    | \$120,659      |

| TRAFFIC COUNTS (TWO-WAY) |                                     |  |
|--------------------------|-------------------------------------|--|
| 35,599                   | Orchard Lake Rd. N of Lone Pine Rd. |  |
| 37,510                   | Orchard Lake Rd. S of Lone Pine Rd. |  |
| 10,922                   | Lone Pine Rd. E of Orchard Lake Rd. |  |
| 26,577                   | Pontiac Trail & Orchard Lake Rd.    |  |



For more information, please contact:

MARVIN PETROUS (248) 359 0647 mpetrous@signatureassociates.com