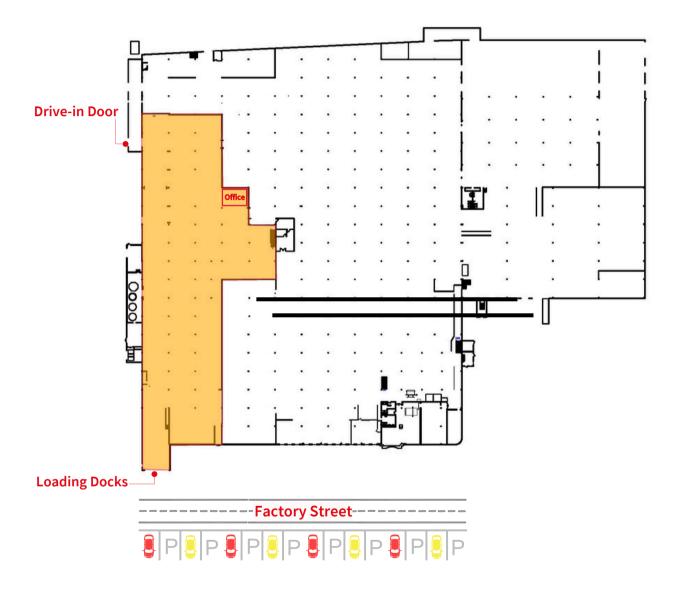

## **Industrial Space - Flexible Lease Terms**

| Building size:      | ±230,000 SF     |
|---------------------|-----------------|
| Available size:     | 38,330 SF       |
| Clear height:       | 14'-18'         |
| Loading docks:      | 2               |
| Grade Level Access: | 1 Drive-in Door |
| Asking rate:        | \$3.95 NNN      |
| Available:          | Immediate       |