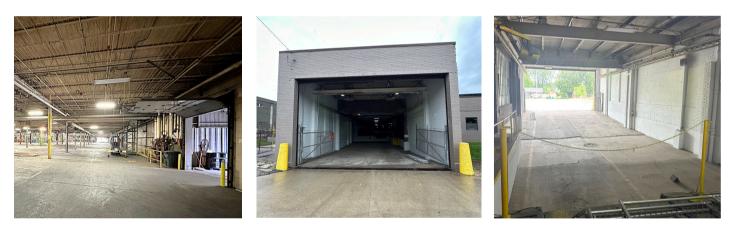

## **Industrial Space - Flexible Lease Terms**

| Building size:      | ±230,000 SF     |
|---------------------|-----------------|
| Available size:     | 38,330 SF       |
| Clear height:       | 14'-18'         |
| Loading docks:      | 2               |
| Grade Level Access: | 1 Drive-in Door |
| Asking rate:        | \$3.95 NNN      |
| Available:          | Immediate       |