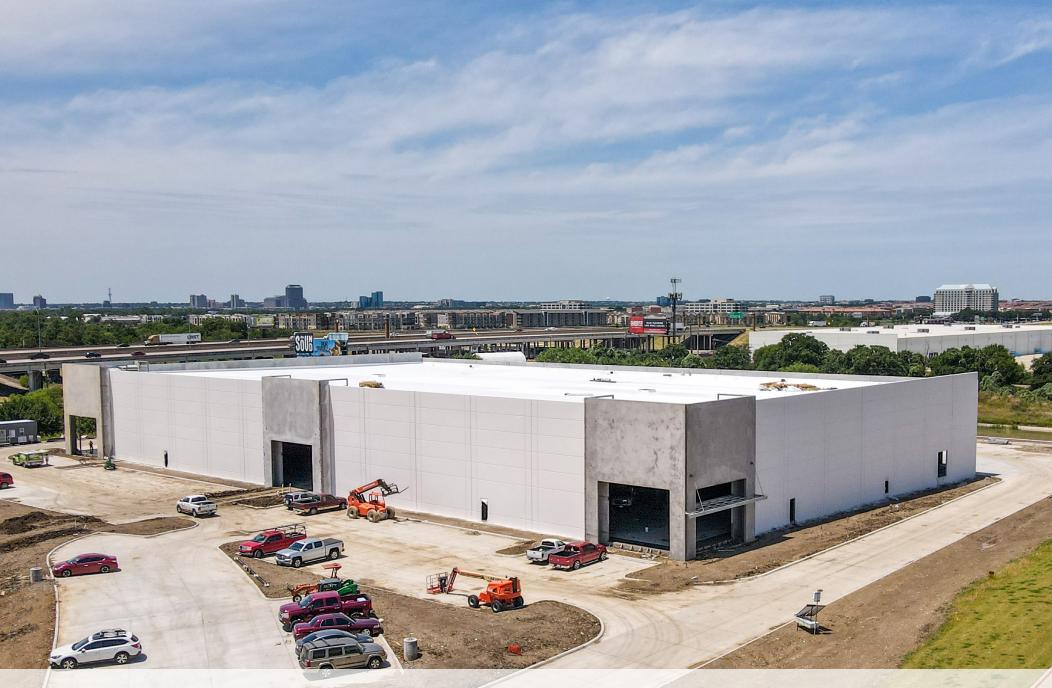

71K SF DISTRIBUTION CENTER - 55,466 AVAILABLE Q3 2020 - NW CORNER OF IH 635 AND IH 35E 11927 MUSTANG ROAD, FARMERS BRANCH, TX

BILLINGSLEY

## **BUILDING SPECIFICATIONS**

71,100 SF TOTAL
55,466 SF AVAILABLE
20 - 9'X10' DOCK DOORS TOTAL
30' CLEAR HEIGHT
141 TOTAL PARKING SPACES
210' BUILDING DEPTH
4'X8' SKYLIGHTS
BACK LOADING BUILDING
ESFR SPRINKLER
APPROX. 6.3 ACRES