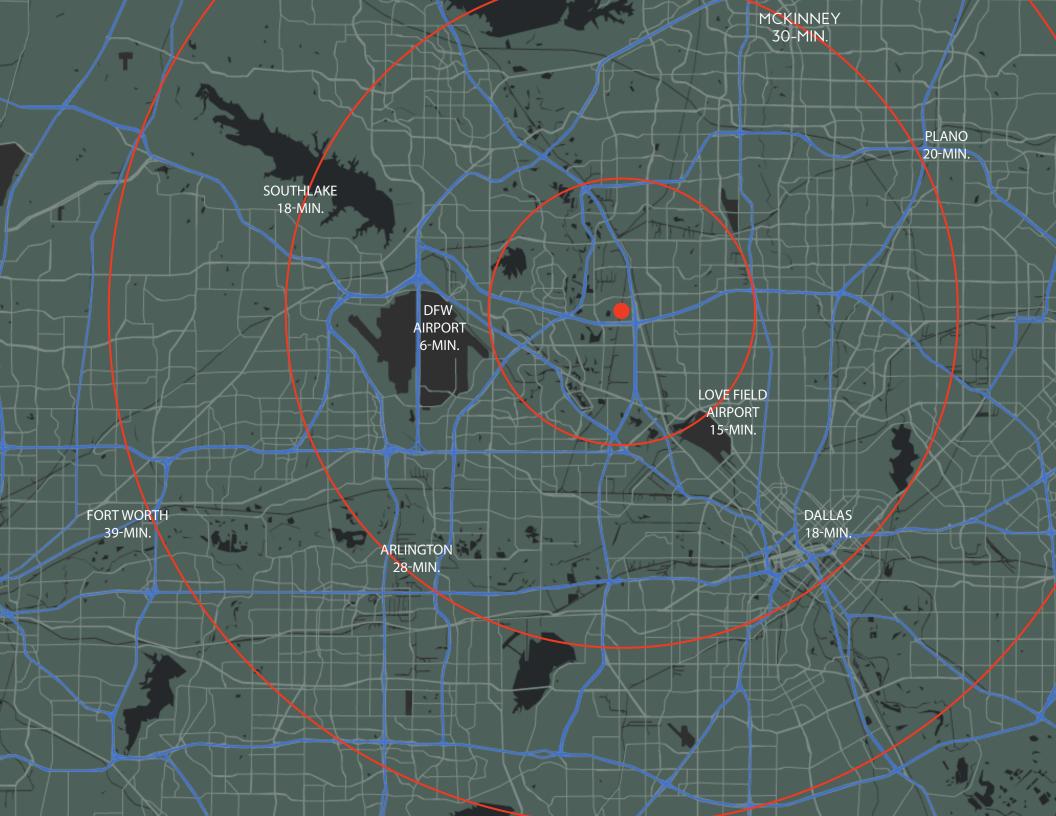

# **LOCATION**

# **BUILDING ELEVATION**

D/FW'S MOST ACCESSIBLE BUSINESS ADDRESS IS LOCATED AT MERCER BUSINESS PARK. THE 225-ACRE BUSINESS PARK IS LOCATED AT THE CROSSROADS OF IH 35E, IH 635, AND NEAR PRESIDENT GEORGE BUSH TURNPIKE. THIS EASILY-ACCESSIBLE LOCATION OFFERS GREAT VISIBILITY AND SHORT DRIVE TIMES TO REACH EVERY CORNER OF THE METROPLEX.