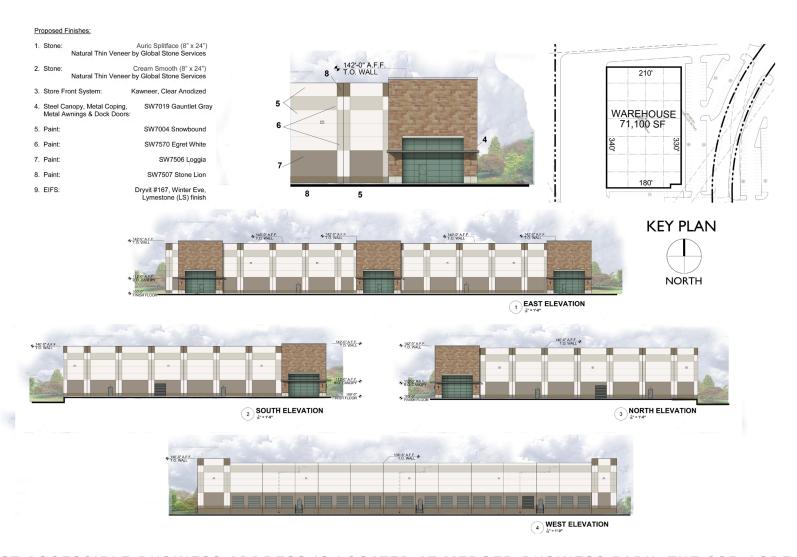

## **BUILDING SPECIFICATIONS**

71,100 SF TOTAL
55,466 SF AVAILABLE
20 - 9'X10' DOCK DOORS TOTAL
30' CLEAR HEIGHT
141 TOTAL PARKING SPACES
210' BUILDING DEPTH
4'X8' SKYLIGHTS
BACK LOADING BUILDING
ESFR SPRINKLER
APPROX. 6.3 ACRES

# **BUILDING ELEVATION**

D/FW'S MOST ACCESSIBLE BUSINESS ADDRESS IS LOCATED AT MERCER BUSINESS PARK. THE 225-ACRE BUSINESS PARK IS LOCATED AT THE CROSSROADS OF IH 35E, IH 635, AND NEAR PRESIDENT GEORGE BUSH TURNPIKE. THIS EASILY-ACCESSIBLE LOCATION OFFERS GREAT VISIBILITY AND SHORT DRIVE TIMES TO REACH EVERY CORNER OF THE METROPLEX.