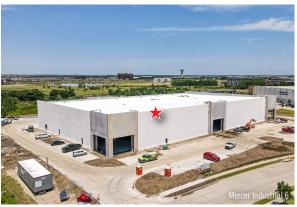

# **BUILDING ELEVATION**

D/FW'S MOST ACCESSIBLE BUSINESS ADDRESS IS LOCATED AT MERCER BUSINESS PARK. THE 225-ACRE BUSINESS PARK IS LOCATED AT THE CROSSROADS OF IH 35E, IH 635, AND NEAR PRESIDENT GEORGE BUSH TURNPIKE. THIS EASILY-ACCESSIBLE LOCATION OFFERS GREAT VISIBILITY AND SHORT DRIVE TIMES TO REACH EVERY CORNER OF THE METROPLEX.