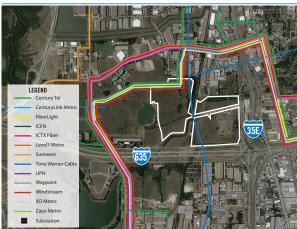

## DATA AND FIBER AVAILABILITY

- Multiple fiber providers: Zayo Metro, Fiber Light, Time Warner Cable, and others
- Contracted providers offer the best electricity rates in the deregulated Texas market
- Connectivity between selected buildings
- Underground infrastructure providing uninterrupted service and reliability
- Located on the Texas Oncor grid

# FIBER MAP