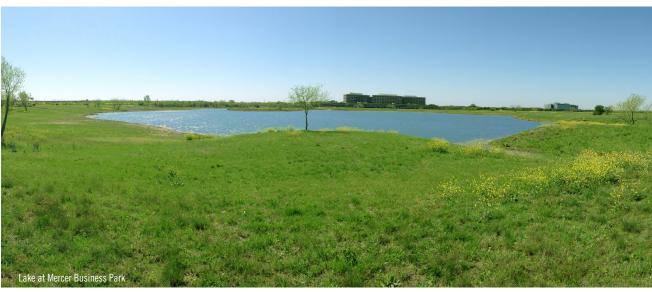

## **BUSINESS PARK FEATURES**

- 225-acre master planned development
- Several build to suit options for office campuses and distribution centers
- Overlooking a 57-acre lake
- Spacious greens and waterways
- Committed to energy conservation, sustainability and long-term value
- Architectural design guidelines for quality and aesthetics
- Unbeatable access to IH 35E, IH 635, and SH 190
- Close proximity to downtown Dallas and D/FW's two major airports
- Adjacent to business areas such as The Galleria and Las Colinas