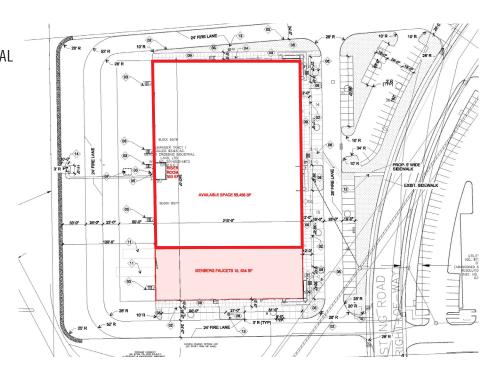

## **BUILDING SPECIFICATIONS**

71,100 SF TOTAL
55,466 SF AVAILABLE
20 - 9'X10' DOCK DOORS TOTAL
30' CLEAR HEIGHT
141 TOTAL PARKING SPACES
210' BUILDING DEPTH
4'X8' SKYLIGHTS
BACK LOADING BUILDING
ESFR SPRINKLER
APPROX. 6.3 ACRES