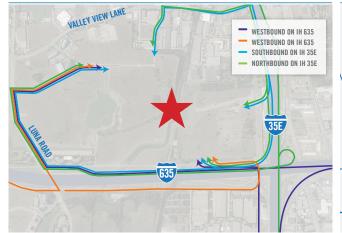

ics
- Unbeatable access to IH 35E, IH 635, and SH 190
- Close proximity to downtown Dallas and D/FW's two major airports
- Adjacent to business areas such as The Galleria and Las Colinas

## DATA AND FIBER AVAILABILITY

- Multiple fiber providers: Zayo Metro, Fiber Light, Time Warner Cable, and others
- Contracted providers offer the best electricity rates in the deregulated Texas market
- Connectivity between selected buildings
- Underground infrastructure providing uninterrupted service and reliability
- Located on the Texas Oncor grid

## **BUILDING SPECIFICATIONS**

71,100 SF TOTAL
55,466 SF AVAILABLE
20 - 9'X10' DOCK DOORS TOTAL
30' CLEAR HEIGHT
141 TOTAL PARKING SPACES
210' BUILDING DEPTH
4'X8' SKYLIGHTS
BACK LOADING BUILDING
ESFR SPRINKLER
APPROX. 6.3 ACRES



## **ACCESS/ROUTES**



# **LOCATION**



# FIBER MAP



# **BUILDING ELEVATION**



D/FW'S MOST ACCESSIBLE BUSINESS ADDRESS IS LOCATED AT MERCER BUSINESS PARK. THE 225-ACRE BUSINESS PARK IS LOCATED AT THE CROSSROADS OF IH 35E, IH 635, AND NEAR PRESIDENT GEORGE BUSH TURNPIKE. THIS EASILY-ACCESSIBLE LOCATION OFFERS GREAT VISIBILITY AND SHORT DRIVE TIMES TO REACH EVERY CORNER OF THE METROPLEX.

MASTER PLAN AERIAL PHOTOGRAPHY



















CONTACT: GEORGE BILLINGSLEY 214.270.1001 GBILLINGSLEY@BILLINGSLEYCO.COM

BILLINGSLEY COMPANY | 1722 ROUTH STREET | SUITE 770 | DALLAS, TEXAS 75201 | BILLINGSLEYCO.COM © BILLINGSLEY COMPANY 2015. ALL RIGHTS RESERVED.