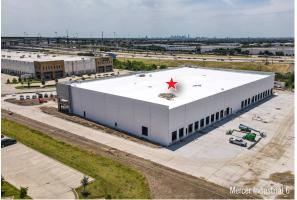

71K SF DISTRIBUTION CENTER - 55,466 AVAILABLE Q3 2020 - NW CORNER OF IH 635 AND IH 35E 11927 MUSTANG ROAD, FARMERS BRANCH, TX

BILLINGSLEY

## **BUILDING SPECIFICATIONS**

71,100 SF TOTAL
55,466 SF AVAILABLE
20 - 9'X10' DOCK DOORS TOTAL
30' CLEAR HEIGHT
141 TOTAL PARKING SPACES
210' BUILDING DEPTH
4'X8' SKYLIGHTS
BACK LOADING BUILDING
ESFR SPRINKLER
APPROX. 6.3 ACRES