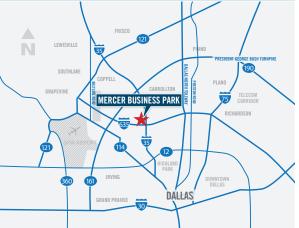

# **LOCATION**

# **BUILDING ELEVATION**

D/FW'S MOST ACCESSIBLE BUSINESS ADDRESS IS LOCATED AT MERCER BUSINESS PARK. THE 225-ACRE BUSINESS PARK IS LOCATED AT THE CROSSROADS OF IH 35E, IH 635, AND NEAR PRESIDENT GEORGE BUSH TURNPIKE. THIS EASILY-ACCESSIBLE LOCATION OFFERS GREAT VISIBILITY AND SHORT DRIVE TIMES TO REACH EVERY CORNER OF THE METROPLEX.