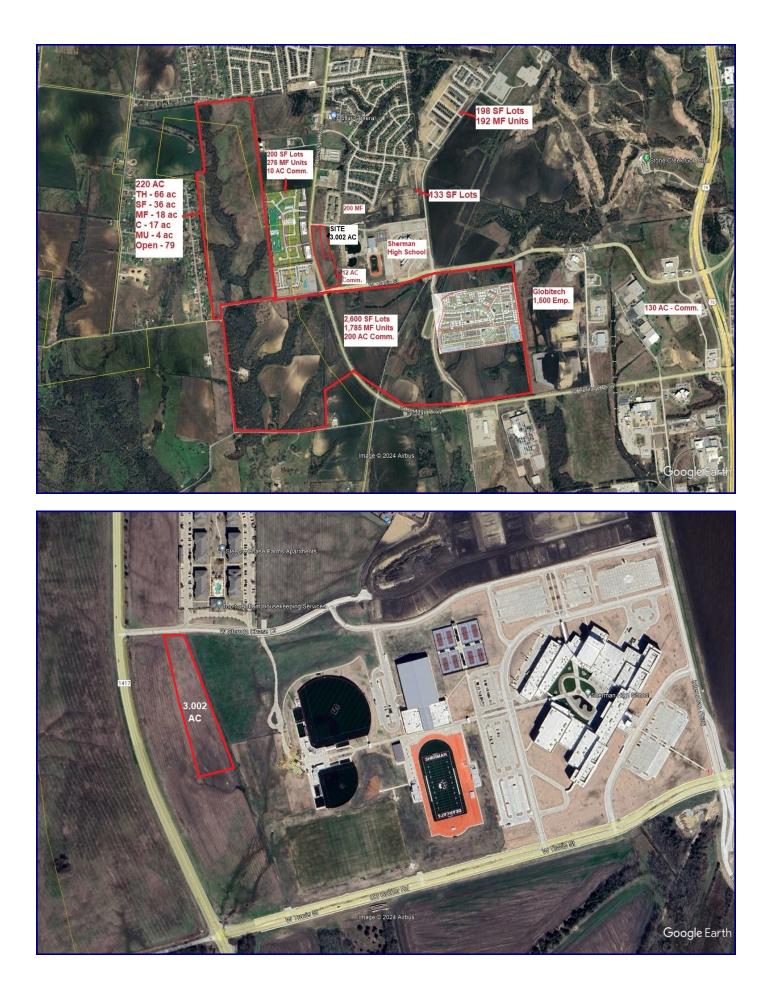

## **FOR SALE** COMMERCIAL LAND SHERMAN, TX

Located along Heritage Pkwy/FM 1417 adjacent to the new Sherman High School.

Close to the \$30 billion Texas Instruments Semiconductor plant and \$5 billion GlobiTech Semiconductor Plant. These Developments are expected to create 4,500 new jobs.

## LOCATION:

Located in the fast growing southwest part of Sherman, this site is surrounded by current and planned residential and commercial developments.

SIZE: 3.002 Acres.

Zoning: C-1, commercial/medical/office.