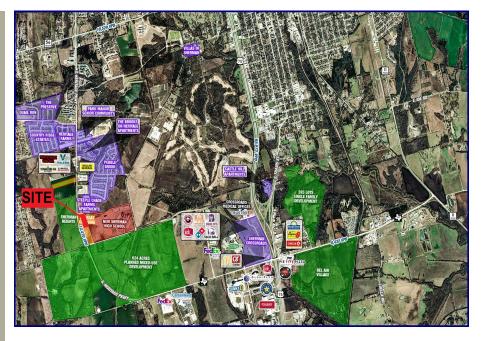

## **FOR SALE** COMMERCIAL LAND SHERMAN, TX

Located along Heritage Pkwy/FM 1417 adjacent to the new Sherman High School.

Close to the \$30 billion Texas Instruments Semiconductor plant and \$5 billion GlobiTech Semiconductor Plant. These Developments are expected to create 4,500 new jobs.

## LOCATION:

Located in the fast growing southwest part of Sherman, this site is surrounded by current and planned residential and commercial developments.

SIZE: 3.002 Acres.

Zoning: C-1, commercial/medical/office.