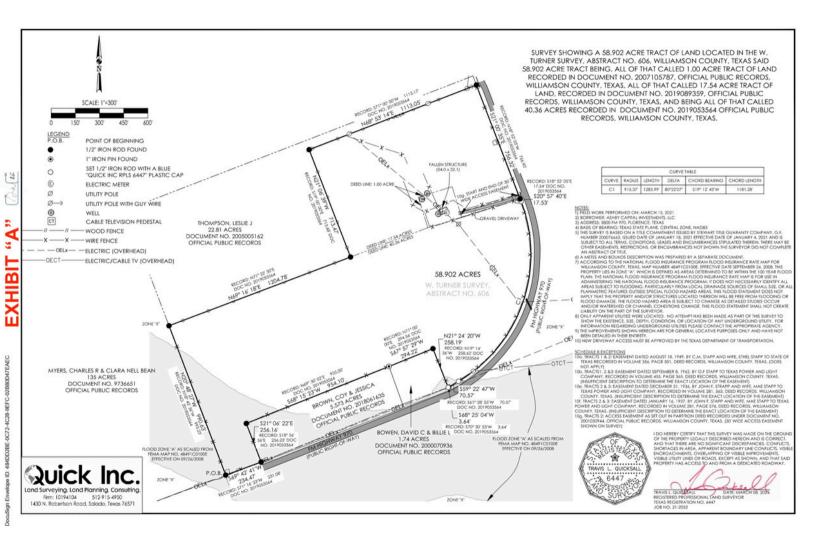

Agent 0: 512.439.3785 C: 512.751.0004 frances@crossleycommercial.com TX #624525

Andice, Texas 78633 | 58.902 AC FOR SALE -



# Property Image









**KW COMMERCIAL** 2300 Greenhill Drive, #200 Round Rock, TX 78664



FRANCES CROSSLEY Commercial Agent 0: 512.439.3785 C: 512.751.0004 frances@crossleycommercial.com TX #624525

## **RETAIL FOR SALE | 58.902 AC - AUSTIN TX**

# Austin FM970 Andice Land

Andice, Texas 78633 | 58.902 AC FOR SALE -

# CROSSLEY COMMERCIAL REAL ESTATE GROUP

# Ariel Site Plan



### KW COMMERCIAL

2300 Greenhill Drive, #200 Round Rock, TX 78664



#### **FRANCES CROSSLEY**

Commercial Agent 0: 512.439.3785 C: 512.751.0004 frances@crossleycommercial.com TX #624525

Andice, Texas 78633 | 58.902 AC FOR SALE -

# CROSSLEY COMMERCIAL REAL ESTATE GROUP

# Site Plan



KW COMMERCIAL 2300 Greenhill Drive, #200 Round Rock, TX 78664



#### **FRANCES CROSSLEY**

Commercial Agent 0: 512.439.3785 C: 512.751.0004 frances@crossleycommercial.com TX #624525

## **RETAIL FOR SALE | 58.902 AC - AUSTIN TX**

# Austin FM970 Andice Land

Andice, Texas 78633 | 58.902 AC FOR SALE -



# Regional Map



#### **KW COMMERCIAL** 2300 Greenhill Drive, #200 Round Rock, TX 78664



FRANCES CROSSLEY Commercial Agent 0: 512.439.3785 C: 512.751.0004 frances@crossleycommercial.com TX #624525

Andice, Texas 78633 | 58.902 AC FOR SALE -



# **Aerial Map**



Here are the approximate distances from Andice, Texas (near FM 970) to some major landmarks in Austin:

#### 1. Samsung Austin Semiconductor:

- Approximate distance: 37 miles (60 km)
- Samsung Austin Semiconductor is located