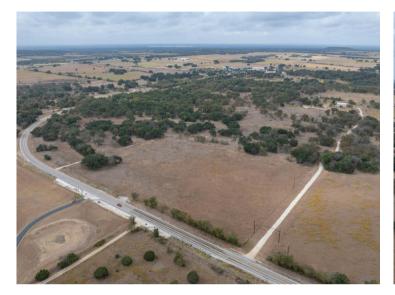

**Property Summary**



#### OFFERING SUMMARY

Sale Price: 55K per AC Lot Size: 58.902 AC

#### LOCATION OVERVIEW:

Andice, Texas, is a small town located in Williamson County, Texas. It situated about 38 miles north of Austin and 15 miles north of Georgetown. The town lies at the intersection of Farm Roads 2338 and 970, approximately five miles southwest of Florence. While it has a small population (about 25 as of the 2000 census), it is part of a region experiencing growth due to its proximity to larger cities like Georgetown and Austin.

#### KW COMMERCIAL 2300 Greenhill Drive, #200 Round Rock, TX 78664



#### **FRANCES CROSSLEY**

Commercial Agent 0: 512.439.3785 C: 512.751.0004 frances@crossleycommercial.com TX #624525

Andice, Texas 78633 | 58.902 AC FOR SALE -



# Property Image









**KW COMMERCIAL** 2300 Greenhill Drive, #200 Round Rock, TX 78664



FRANCES CROSSLEY Commercial Agent 0: 512.439.3785 C: 512.751.0004 frances@crossleycommercial.com TX #624525

## **RETAIL FOR SALE | 58.902 AC - AUSTIN TX**

# Austin FM970 Andice Land

Andice, Texas 78633 | 58.902 AC FOR SALE -

# CROSSLEY COMMERCIAL REAL ESTATE GROUP

# Ariel Site Plan



### KW COMMERCIAL

2300 Greenhill Drive, #200 Round Rock, TX 78664



#### **FRANCES CROSSLEY**

Commercial Agent 0: 512.439.3785 C: 512.751.0004 frances@crossleycommercial.com TX #624525

Andice, Texas 78633 | 58.902 AC FOR SALE -

# CROSSLEY COMMERCIAL REAL ESTATE GROUP

# Site Plan



KW COMMERCIAL 2300 Greenhill Drive, #200 Round Rock, TX 78664



#### **FRANCES CROSSLEY**

Commercial Agent 0: 512.439.3785 C: 512.751.0004 fr