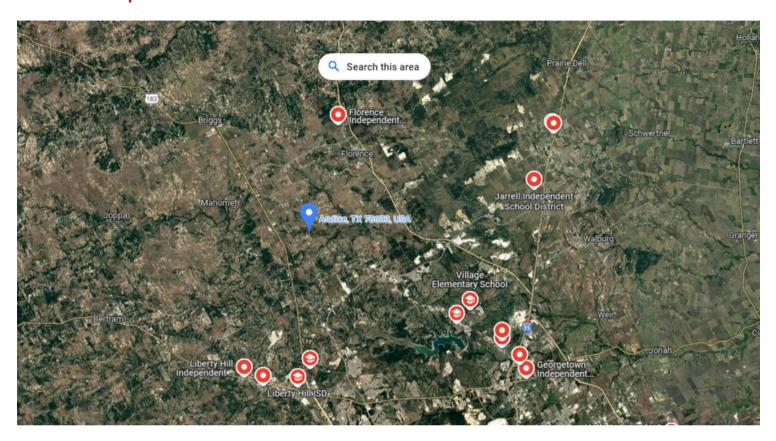

# **Aerial Map**

The school districts near FM 970 in Andice, Texas, primarily fall within Florence Independent School District (ISD), which serves Andice directly. However, due to the proximity of nearby towns and growing development, other school districts are also nearby:

#### 1. Florence ISD:

• The primary school district serving Andice and its immediate surrounding area. This district includes Florence High School, Florence Middle School, and Florence Elementary School.

#### 2. Georgetown ISD:

• Located approximately 15 miles southeast of Andice, Georgetown ISD serves a large portion of Williamson County and could be an option for families living near Andice.

#### 3. Liberty Hill ISD:

• To the southwest of Andice, Liberty Hill ISD is another neighboring district. Liberty Hill ISD has been growing rapidly as the area develops.

#### 4. Leander ISD:

• A bit further south, Leander ISD covers a large portion of northwest Austin's suburbs and may be relevant to families living in the southern areas near Andice.