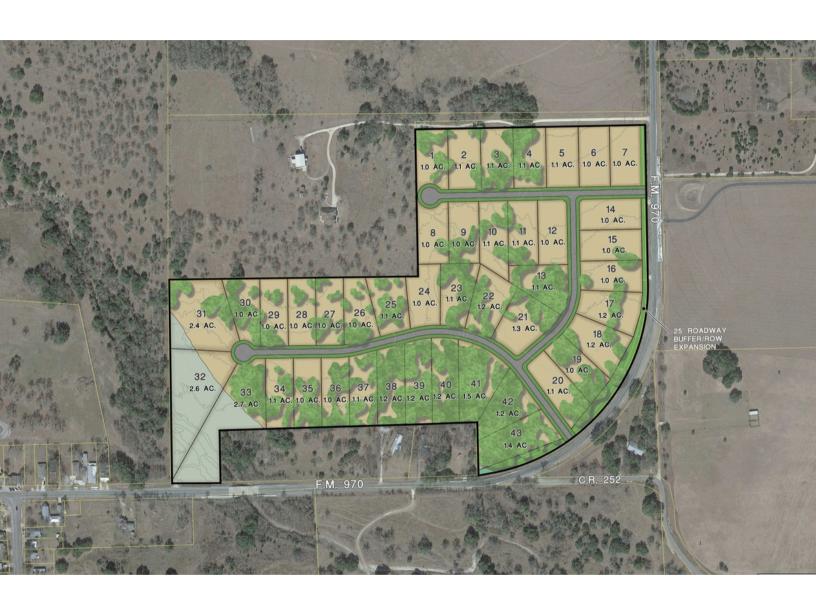

nce. While it has a small population (about 25 as of the 2000 census), it is part of a region experiencing growth due to its proximity to larger cities like Georgetown and Austin.

#### KW COMMERCIAL 2300 Greenhill Drive, #200 Round Rock, TX 78664



#### **FRANCES CROSSLEY**

Commercial Agent 0: 512.439.3785 C: 512.751.0004 frances@crossleycommercial.com TX #624525

Andice, Texas 78633 | 58.902 AC FOR SALE -



# Property Image









**KW COMMERCIAL** 2300 Greenhill Drive, #200 Round Rock, TX 78664



FRANCES CROSSLEY Commercial Agent 0: 512.439.3785 C: 512.751.0004 frances@crossleycommercial.com TX #624525

## **RETAIL FOR SALE | 58.902 AC - AUSTIN TX**

# Austin FM970 Andice Land

Andice, Texas 78633 | 58.902 AC FOR SALE -

# CROSSLEY COMMERCIAL REAL ESTATE GROUP

# Ariel Site Plan



### KW COMMERCIAL

2300 Greenhill Drive, #200 Round Rock, TX 78664



#### **FRANCES CROSSLEY**

Commercial Agent 0: 512.439.3785 C: 512.751.0004 frances@crossleycommercial.com TX #624525

Andice, Texas 78633 | 58.902 AC FOR SALE -

# CROSSLEY COMMERCIAL REAL ESTATE GROUP

# Site Plan



KW COMMERCIAL 2300 Greenhill Drive, #200 Round Rock, TX 78664



#### **FRANCES CROSSLEY**

Commercial Agent 0: 512.439.3785 C: 512.751.0004 frances@crossleycommercial.com TX #624525

## **RETAIL FOR SALE | 58.902 AC - AUSTIN TX**

# Austin FM970 Andice Land

Andice, Texas 78633 | 58.902 AC FOR SALE -



# Regional Map



#### **KW COMMERCIAL** 2300 Greenhill Drive, #200 Round Rock, TX 78664



FRANCES CROSSLEY Commercial Agent 0: 512.439.3785 C: 512.751.0004 frances@crossleycommercial.com TX #624525

An