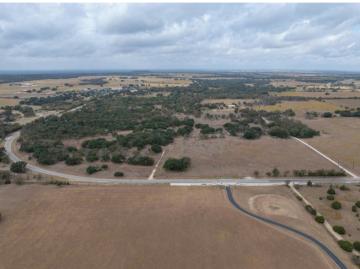

Property Summary**



#### OFFERING SUMMARY

Sale Price: 55K per AC Lot Size: 58.902 AC

#### LOCATION OVERVIEW:

Andice, Texas, is a small town located in Williamson County, Texas. It situated about 38 miles north of Austin and 15 miles north of Georgetown. The town lies at the intersection of Farm Roads 2338 and 970, approximately five miles southwest of Florence. While it has a small population (about 25 as of the 2000 census), it is part of a region experiencing growth due to its proximity to larger cities like Georgetown and Austin.

#### KW COMMERCIAL 2300 Greenhill Drive, #200 Round Rock, TX 78664



#### **FRANCES CROSSLEY**

Commercial Agent 0: 512.439.3785 C: 512.751.0004 frances@crossleycommercial.com TX #624525

Andice, Texas 78633 | 58.902 AC FOR SALE -



# Property Image









**KW COMMERCIAL** 2300 Greenhill Drive, #200 Round Rock, TX 78664



FRANCES CROSSLEY Commercial Agent 0: 512.439.3785 C: 512.751.0004 frances@crossleycommercial.com TX #624525

## **RETAIL FOR SALE | 58.902 AC - AUSTIN TX**

# Austin FM970 Andice Land

Andice, Texas 78633 | 58.902 AC FOR SALE -

# CROSSLEY COMMERCIAL REAL ESTATE GROUP

# Ariel Site Plan



### KW COMMERCIAL

2300 Greenhill Drive, #200 Round Rock, TX 78664



#### **FRANCES CROSSLEY**

Commercial Agent 0: 512.439.3785 C: 512.751.0004 frances@crossleycommercial.com TX #624525

Andice, Texas 78633 | 58.902 AC FOR SALE -

# CROSSLEY COMMERCIAL REAL ESTATE GROUP

# Site Plan



KW COMMERCIAL 2300 Greenhill Drive, #200 Round Rock, TX 78664



#### **FRANCES CROSSLEY**

Commercial Agent 0: 512.439.3785 C: 512.751.0004 fran