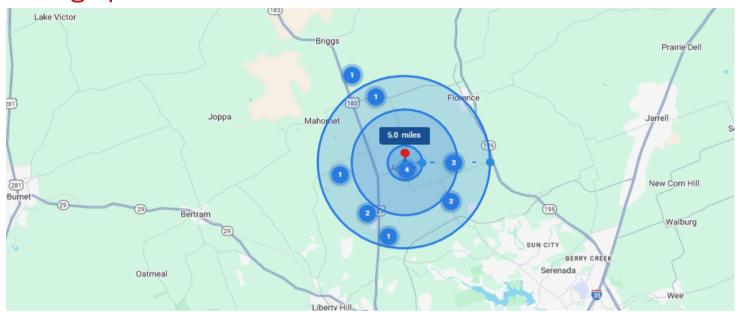

# Demographic Profile

| POPULATION                                          | 1 MILE | 3 MILES | 5 MILES |
|-----------------------------------------------------|--------|---------|---------|
| Total Population                                    | 32,600 | 139,00  | 275,00  |
| Average Age                                         | 35     | 35      | 35      |
| Age Growth Rate                                     | 3%     | 3%      | 4%      |
| HOUSEHOLDS & INCOME                                 | 1 MILE | 3 MILES | 5 MILES |
| Median Income                                       | 79,400 | 96,700  | 102,000 |
| Income Growth Rate                                  | 33%    | 4%      | 4%      |
| Number of Employees                                 | 25,500 | 108,000 | 212,000 |
| * Demographic data derived from 2020 ACC LIS Consus |        |         |         |

<sup>\*</sup> Demographic data derived from 2020 ACS - US Census

Household incomes around **FM 970 Andice, Texas,** vary based on proximity to nearby towns and economic conditions in Williamson County, average household incomes can range between:

- \$80,000 to \$90,000 in rural parts near Andice, such as Florence and smaller communities
- \$100,000 and up in areas closer to Georgetown and Liberty Hill, which are experiencing rapid development and growth

These figures give a general estimate of household income, but variations exist based on proximity to larger cities and local economic factors.