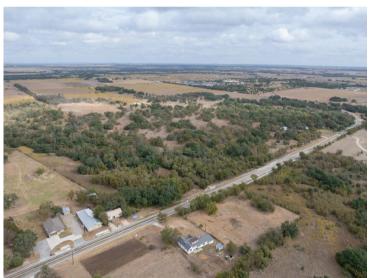

erty Summary**



#### OFFERING SUMMARY

Sale Price: 55K per AC Lot Size: 58.902 AC

#### LOCATION OVERVIEW:

Andice, Texas, is a small town located in Williamson County, Texas. It situated about 38 miles north of Austin and 15 miles north of Georgetown. The town lies at the intersection of Farm Roads 2338 and 970, approximately five miles southwest of Florence. While it has a small population (about 25 as of the 2000 census), it is part of a region experiencing growth due to its proximity to larger cities like Georgetown and Austin.

#### KW COMMERCIAL 2300 Greenhill Drive, #200 Round Rock, TX 78664



#### **FRANCES CROSSLEY**

Commercial Agent 0: 512.439.3785 C: 512.751.0004 frances@crossleycommercial.com TX #624525

Andice, Texas 78633 | 58.902 AC FOR SALE -



# Property Image









**KW COMMERCIAL** 2300 Greenhill Drive, #200 Round Rock, TX 78664



FRANCES CROSSLEY Commercial Agent 0: 512.439.3785 C: 512.751.0004 frances@crossleycommercial.com TX #624525

## **RETAIL FOR SALE | 58.902 AC - AUSTIN TX**

# Austin FM970 Andice Land

Andice, Texas 78633 | 58.902 AC FOR SALE -

# CROSSLEY COMMERCIAL REAL ESTATE GROUP

# Ariel Site Plan



### KW COMMERCIAL

2300 Greenhill Drive, #200 Round Rock, TX 78664



#### **FRANCES CROSSLEY**

Commercial Agent 0: 512.439.3785 C: 512.751.0004 frances@crossleycommercial.com TX #624525

Andice, Texas 78633 | 58.902 AC FOR SALE -

# CROSSLEY COMMERCIAL REAL ESTATE GROUP

# Site Plan



KW COMMERCIAL 2300 Greenhill Drive, #200 Round Rock, TX 78664



#### **FRANCES CROSSLEY**

Commercial Agent 0: 512.439.3785 C: 512.751.0004 frances@