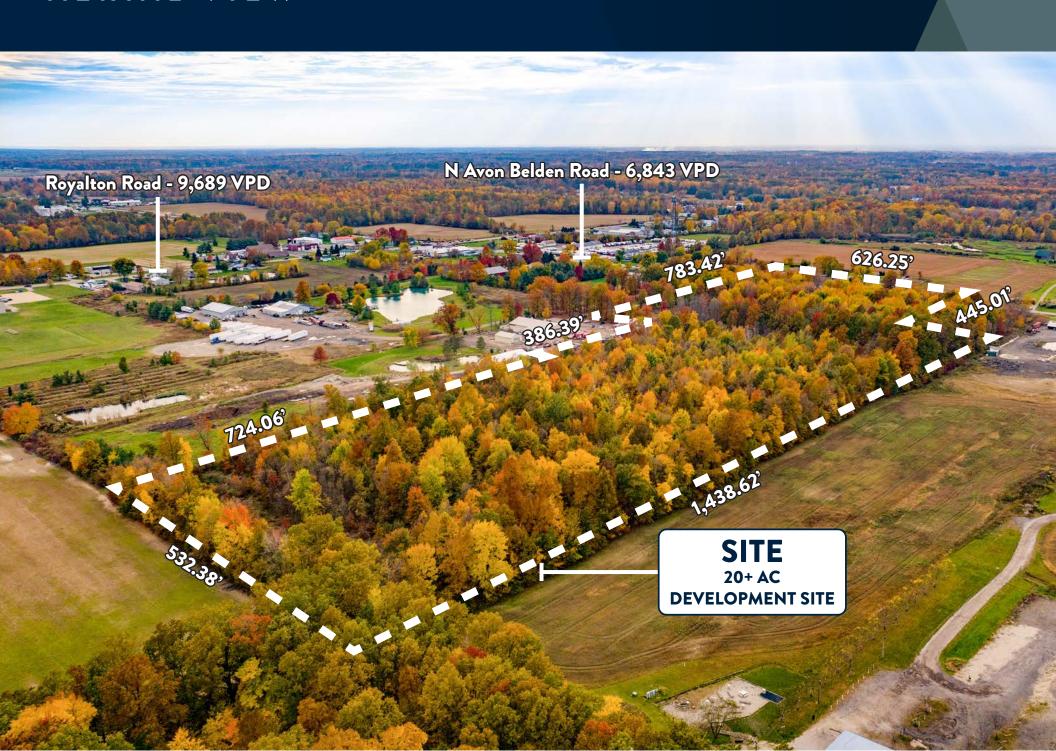

# AERIAL VIEW

### THE OPPORTUNITY

- For Sale: \$45,000 / AC
- Land is divisible down to 5 AC
  - Pricing subject to parcel configuration
- · Zoning: Limited Retail Zoning
- Dimensions: 625' x 1,438'
- All utilities to the site
- Traffic Counts of 6,843 VPD in front of site (Source: ODOT TIMS)
- 174,662 people in a 15 minute drive time with an annual population growth rate of 0.48%/yr
- \$103,410 average household income in a 20 minute drive radius