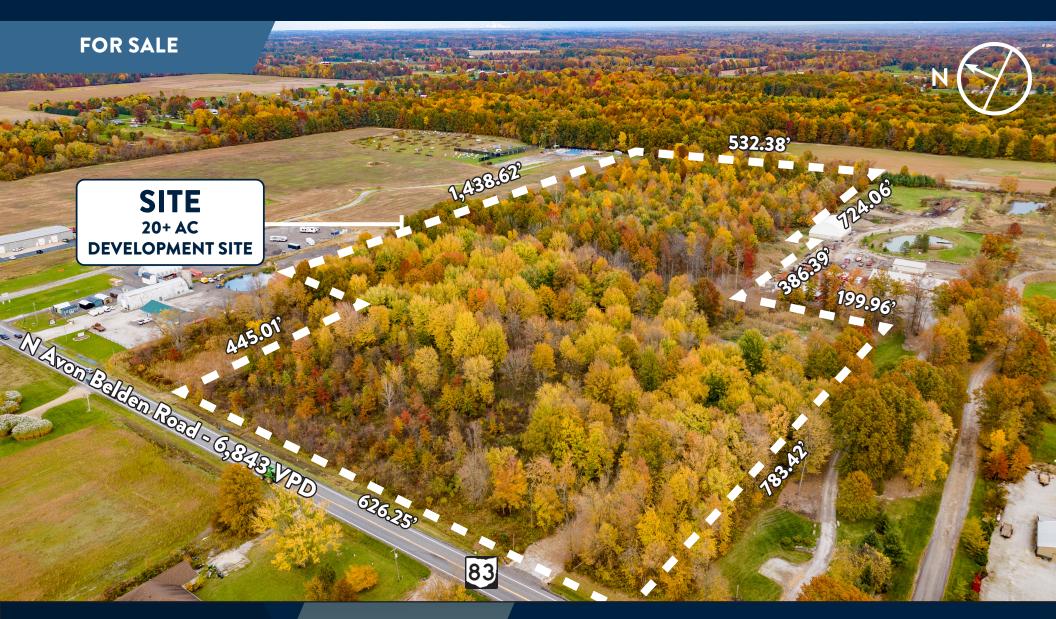

## 20 + AC LOCAL RETAIL ZONED DEVELOPMENT SITE

11633 AVON BELDEN ROAD, EATON TWP, OH 44044

RETAIL ZONED
DEVELOPMENT SITE

Kevin Moss First Vice President 216 363 6453 kevin.moss@cbre.com CBRE, Inc. 950 Main Ave, Suite 200 Cleveland, Ohiuo 44113 216 687 1800

### THE OPPORTUNITY

- For Sale: \$45,000 / AC
- Land is divisible down to 5 AC
  - Pricing subject to parcel configuration
- · Zoning: Limited Retail Zoning
- Dimensions: 625' x 1,438'
- All utilities to the site
- Traffic Counts of 6,843 VPD in front of site (Source: ODOT TIMS)
- 174,662 people in a 15 minute drive time with an annual population growth rate of 0.48%/yr
- \$103,410 average household income in a 20 minute drive radius