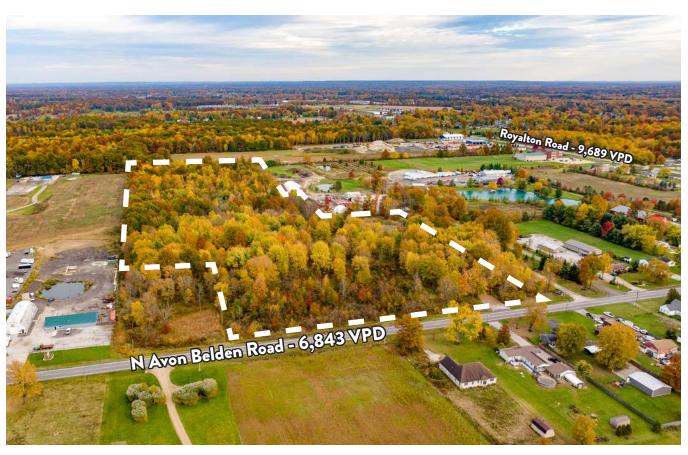

### THE OPPORTUNITY

- For Sale: \$45,000 / AC
- Land is divisible down to 5 AC
  - Pricing subject to parcel configuration
- · Zoning: Limited Retail Zoning
- Dimensions: 625' x 1,438'
- All utilities to the site
- Traffic Counts of 6,843 VPD in front of site (Source: ODOT TIMS)
- 174,662 people in a 15 minute drive time with an annual population growth rate of 0.48%/yr
- \$103,410 average household income in a 20 minute drive radius