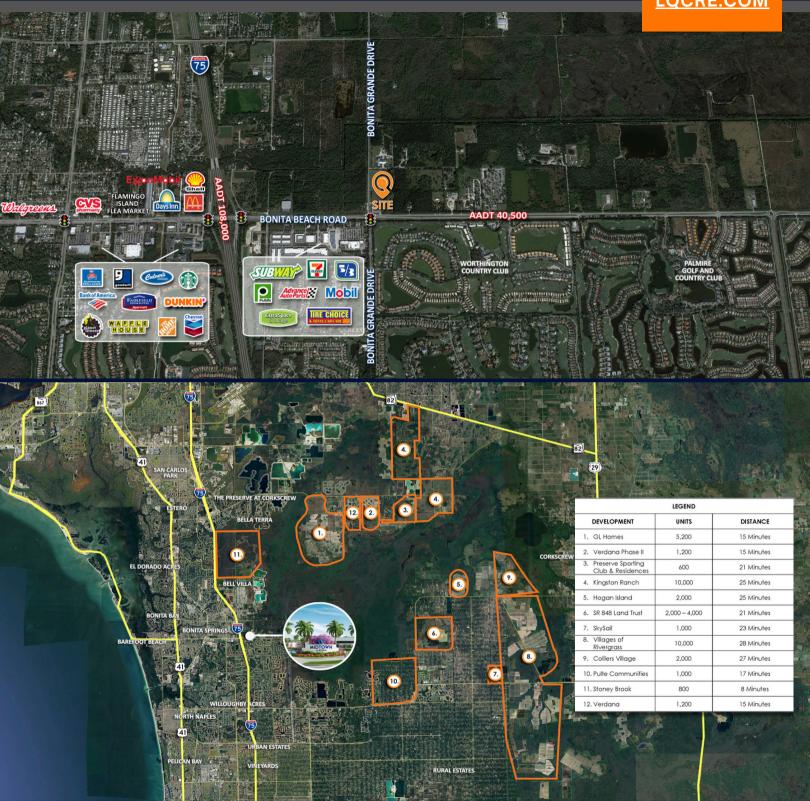

13000 Bonita Beach Road SE I Bonita Springs, FL 34135 Medical Office For Lease

30-ACRE
LIFESTYLE CENTER

FROM \$35.00 PSF NNN

NEGOTIABLE SIZES

AUGUST 2026
ESTIMATED DELIVERY

- Up to 60,000± SF of Class A medical space. Ground lease, purchase or build-to-suit options available.
- Early development stage provides prospect with influence on design and size of property.
- Midtown is a 68-acre lifestyle center featuring 200K SF of retail/entertainment space and 400 luxury apartments. Estimated delivery is 2026.
- Neighboring tenants include Chipotle, Panera, Club Pilates, GoodVets, Jeff's Bagel Run, Noire Nail Bar & much more.
- Development underway!
- Strategically situated with convenient access to I-75 & RSW International Airport.
- Bonita Beach Road AADT: 40,500

LOCRE.COM/MIDTOWN-AT-BONITA-MEDICAL

**5-MILE POPULATION** 

93,040

**5-MILE INCOME** 

\$151,063

5-MILE EMPLOYEES

40,072

LQ Commercial REAL ESTATE SERVICES 3555 Kraft Road #260