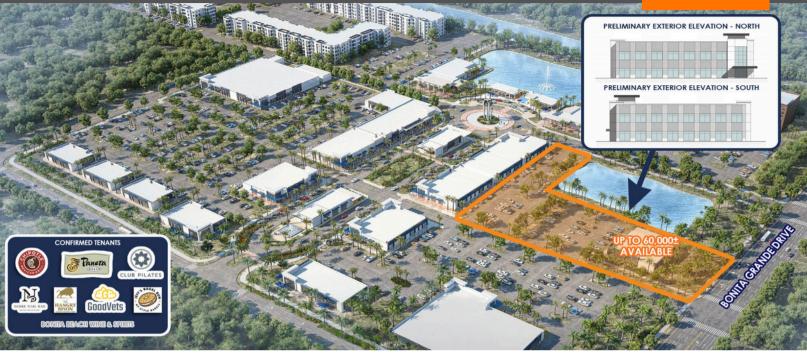

13000 Bonita Beach Road SE I Bonita Springs, FL 34135 Medical Office For Lease

30-ACRE
LIFESTYLE CENTER

FROM \$35.00 PSF NNN

NEGOTIABLE SIZES

AUGUST 2026
ESTIMATED DELIVERY

- Up to 60,000± SF of Class A medical space. Ground lease, purchase or build-to-suit options available.
- Early development stage provides prospect with influence on design and size of property.
- Midtown is a 68-acre lifestyle center featuring 200K SF of retail/entertainment space and 400 luxury apartments. Estimated delivery is 2026.
- Neighboring tenants include Chipotle, Panera, Club Pilates, GoodVets, Jeff's Bagel Run, Noire Nail Bar & much more.
- Development underway!
- Strategically situated with convenient access to I-75 & RSW International Airport.
- Bonita Beach Road AADT: 40,500

Managing Principal

D: 239.333.2507 C: 239.898.8686

13000 Bonita Beach Road SE I Bonita Springs, FL 34135 Medical Office For Lease

PRELIMINARY EXTERIOR ELEVATIONS

Adam Palmer, CCIM, SIOR Managing Principal