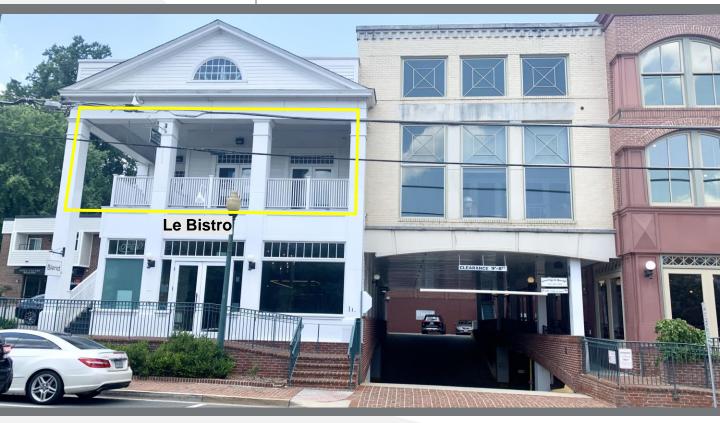

#### **Property Highlights**

- Locate yourself above popular restaurants Le Bistro and Evelyn Rose on Church Street
- Great central Vienna location in the hub of town with signage and good visibility
- Elevator access from structured parking garage
- High ceilings with front & back entrances
- Built out currently with a combination of open space, offices, restroom & kitchen