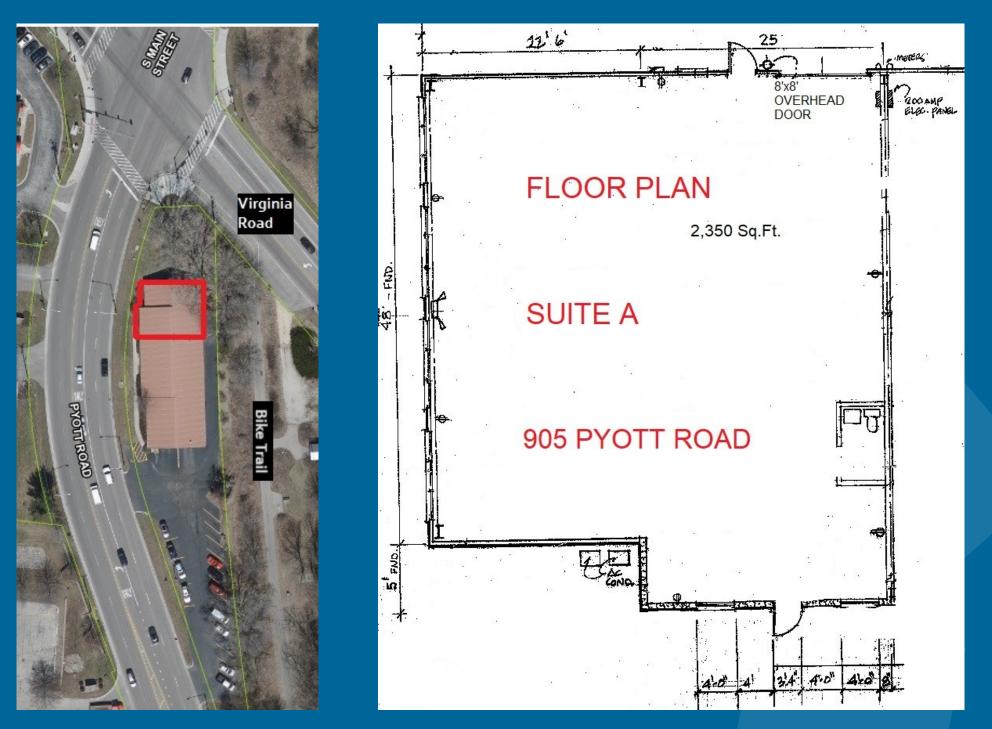

## Aerial and Floor Plan

#### Call - (815) 455-4000

2,350 sq.ft.

Located at the corner of Pyott and Virginia Rd.

\$5.26/sq.ft. CAM

Flex, Retail, Showroom available for lease