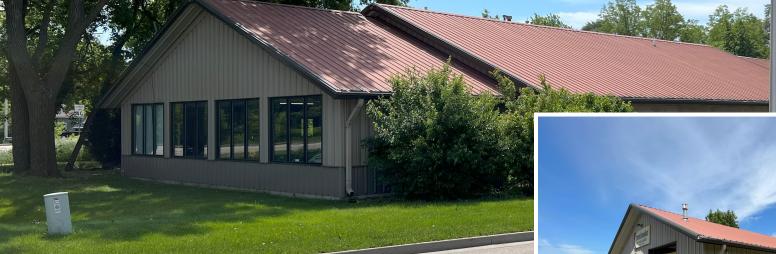

## **Property Description**

- CAM \$5.26/sq.ft
- Flex, Retail, Showroom use
- o One Overhead Door
- Existing showroom with tons of visibility through large windows
- Large Storage Loft for additional space
- Excellent Exposure at the corner of Pyott Rd and Virginia Rd
- Major Retailers nearby
- Easy Access to Algonquin, Lake in the Hills, Huntley, and Cary