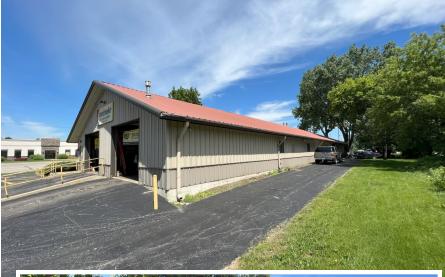

## **Property Description**

- CAM \$5.26/sq.ft
- Flex, Retail, Showroom use
- o One Overhead Door
- Existing showroom with tons of visibility through large windows
- Large Storage Loft for additional space
- Excellent Exposure at the corner of Pyott Rd and Virginia Rd
- Major Retailers nearby
- Easy Access to Algonquin, Lake in the Hills, Huntley, and Cary