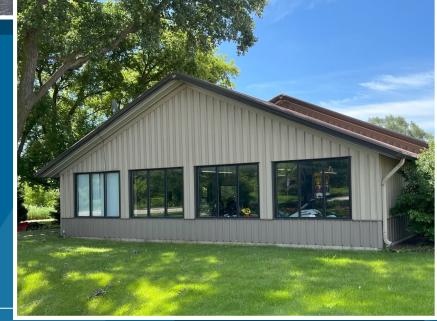

## **Property Description**

- CAM \$5.26/sq.ft
- Flex, Retail, Showroom use
- o One Overhead Door
- Existing showroom with tons of visibility through large windows
- Large Storage Loft for additional space
- Excellent Exposure at the corner of Pyott Rd and Virginia Rd
- Major Retailers nearby
- Easy Access to Algonquin, Lake in the Hills, Huntley, and Cary